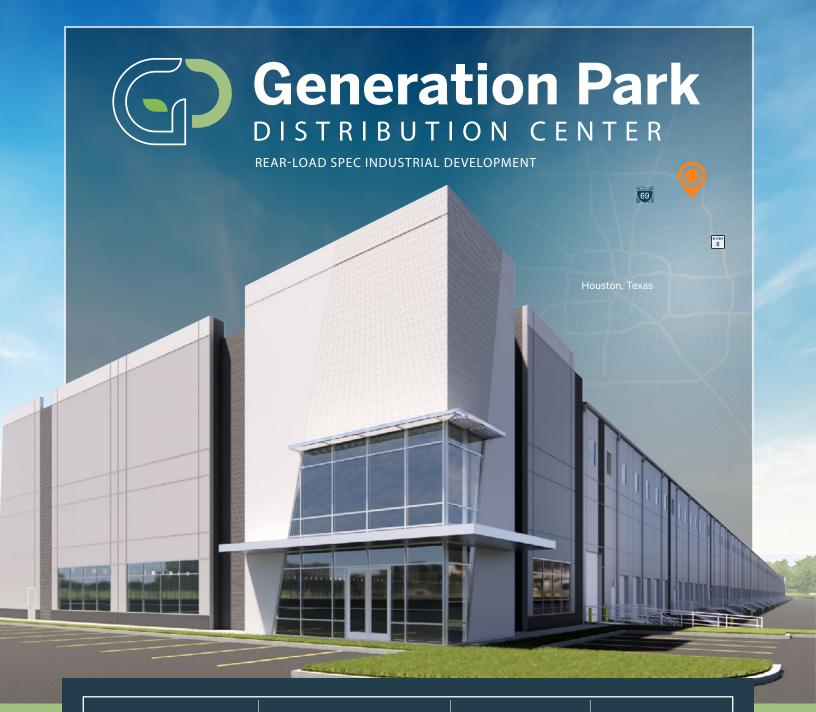

±255,871

Rear-Load CONFIGURATION

32'
CLEAR HEIGHT

Completed DELIVERY

10055 West Lake Houston Parkway HOUSTON, TEXAS 77044

Lake Houston
One of Houston's fastest
growing submarkets

Generation Park
Located in the massive, amenity
rich mixed use development

CBRE

A DEVELOPMENT OF

±255,871

Total Square Footage

2,700 SF

Spec Office Size

Completed

Delivery Date