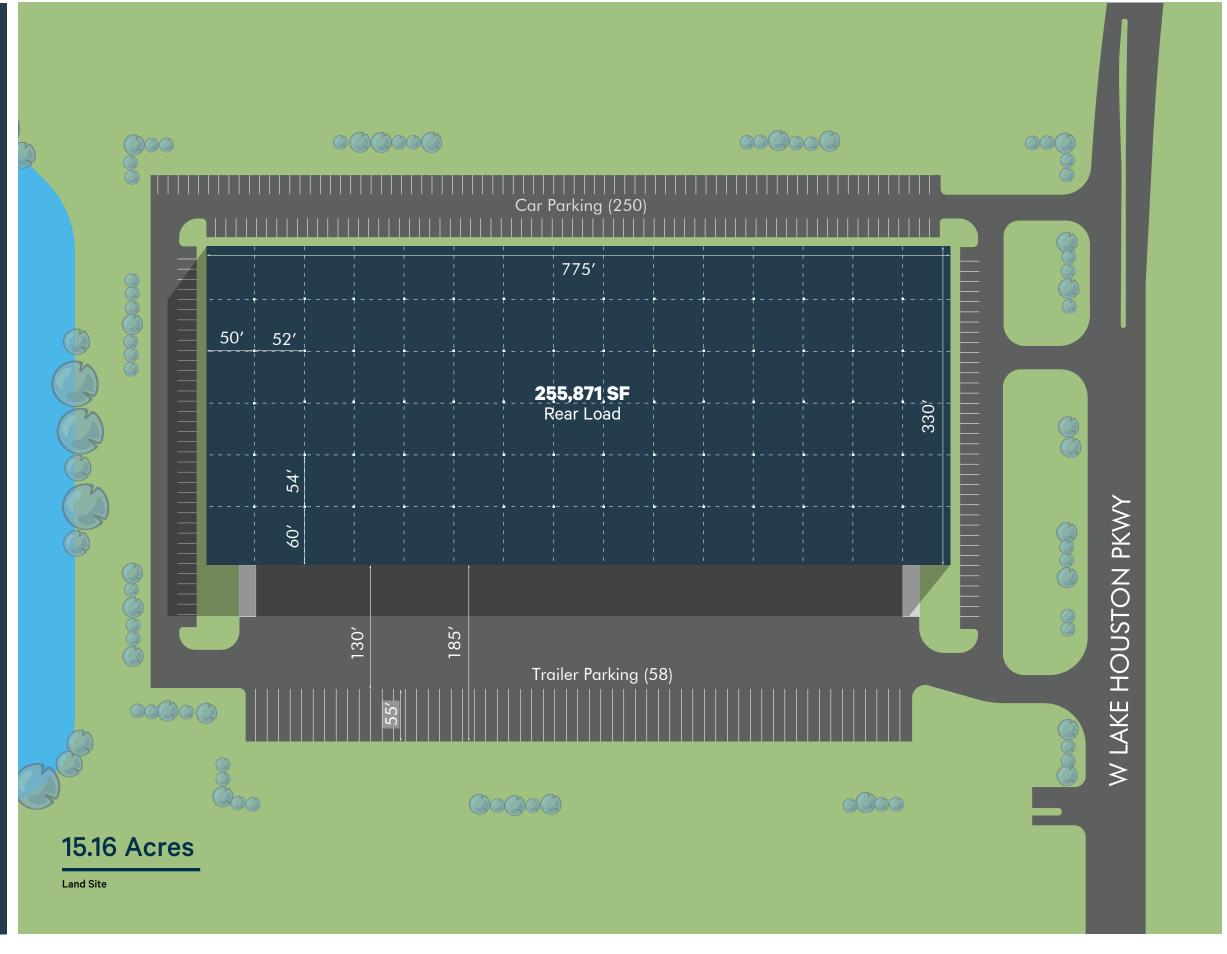

755' W x 330' D

Dimensions

52' W x 54' D

Column Spacing

185' 32'

Truck Court Clear Height

250 58

Parking Spaces Trailer Parks

45

**Dock Doors** 

15

Dock Levelers Drive-In Doors with Ramp Access

**ESFR** 

LED

Sprinkler

Warehouse Lighting