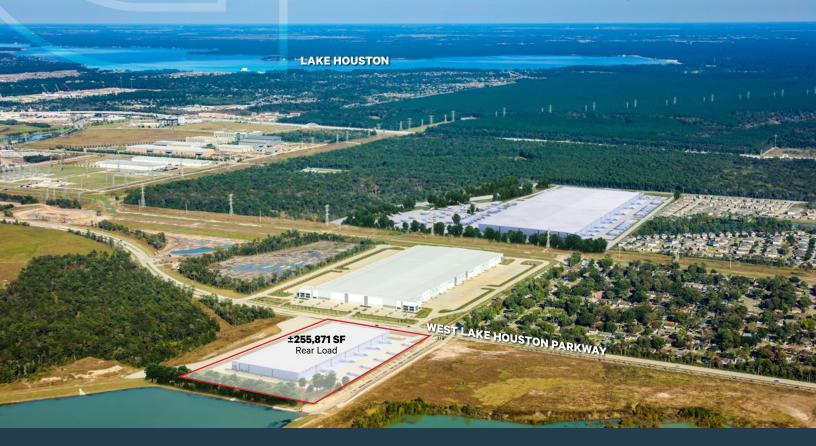

## Houston's premier master-planned business park

Over 1/4 the size of Manhattan and located on Beltway 8 in Houston's fastest growing submarket, Lake Houston, Generation Park is a master-planned environment unlike any other with the clear and simple goal of driving business performance for our clients. We do this by creating an environment where employees can thrive, companies can grow, and shareholder value can be maximized.

Located just minutes from the city's largest airport and Port of Houston.

Highly amenitized and collocated with retail, hospitality, residential neighborhoods, and recreational nature areas.

Outstanding Beltway 8 access with five Beltway 8 interchanges nearby, ideally positioned for access to key logistics assets.