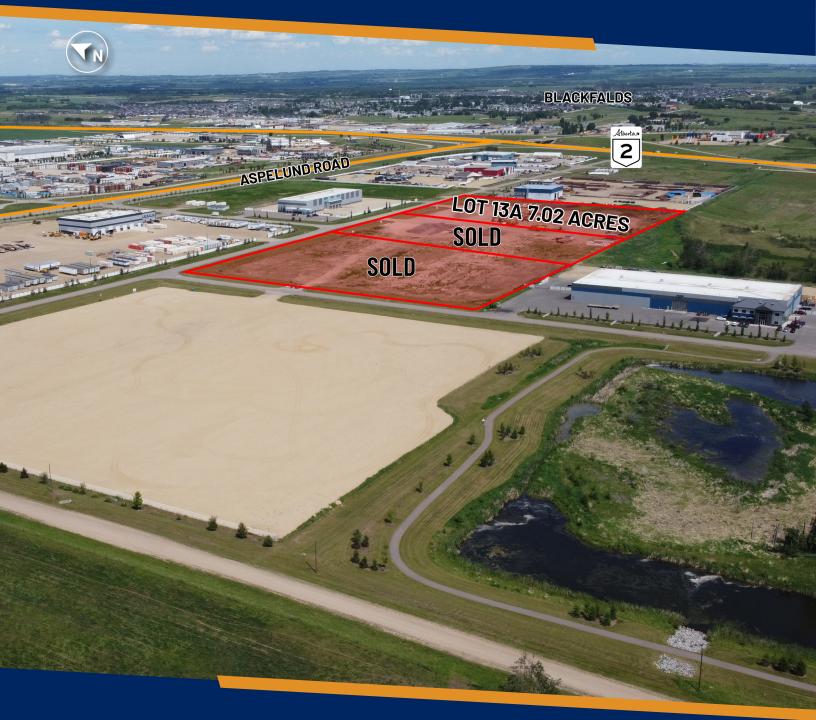

FOR SALE HWY 2 & HWY 597, LACOMBE COUNTY, AB

Brett Salomons Partner 403.314.6187 brett@salomonscommercial.com

#103, 4315 - 55 Avenue Red Deer, AB T4N 4N7 www.salomonscommercial.com

| LOCATION<br>South Aspelund Industrial Park | LEGAL DESCRIPTION   Plan 1425076 Block 1, Lot 13 |
|--------------------------------------------|--------------------------------------------------|
| SALE PRICE                                 | SITE SIZE                                        |
| \$305,000/per acre                         | 7.02 Acres                                       |
| <b>ZONING</b>                              | <b>PROPERTY TAXES</b>                            |
| I-BI: Business Industrial District         | \$16,987(2022)                                   |

## **PROPERTY DETAILS**

Last remaining 7.02 Acres fully serviced industrial lot available in South Aspelund Industrial Park. Just west of QE II Highway on Aspelund Road adjoining McLevin's Industrial Park. Very easy access highway networks. Only 8km north of Red Deer and a five minute drive to it. Great opportunity to own a piece of land for your own business or investment. Immediate possession available.

## Site Plan

| 12 1 3.01 Acres - Sold -                              |    |
|-------------------------------------------------------|----|
| 13A 1 7.02 Acres \$305,000 <b>Available</b> \$2,141,7 | 00 |
| 14 1 5.02 Acres - Sold -                              |    |
| 15 1 9.69 Acres - Sold -                              |    |