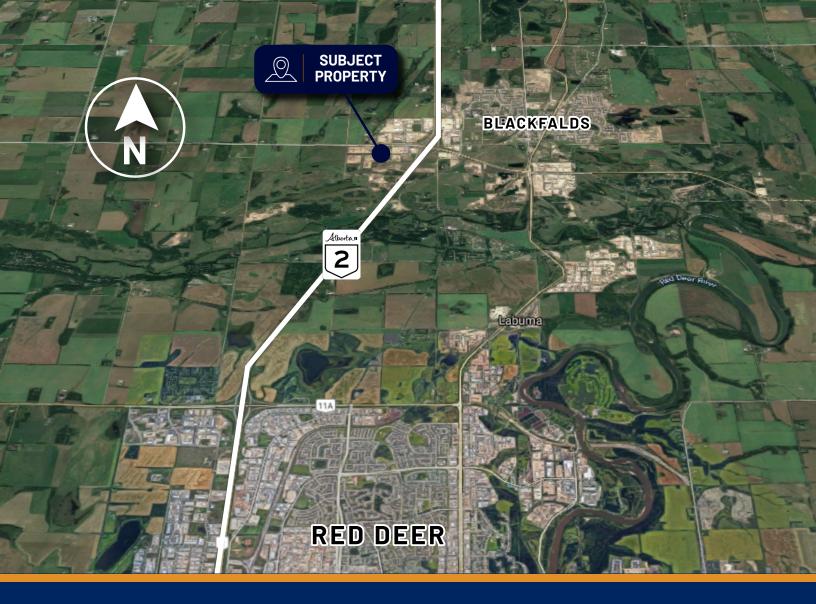

## **PROPERTY DETAILS**

Last remaining 7.02 Acres fully serviced industrial lot available in South Aspelund Industrial Park. Just west of QE II Highway on Aspelund Road adjoining McLevin's Industrial Park. Very easy access highway networks. Only 8km north of Red Deer and a five minute drive to it. Great opportunity to own a piece of land for your own business or investment. Immediate possession available.