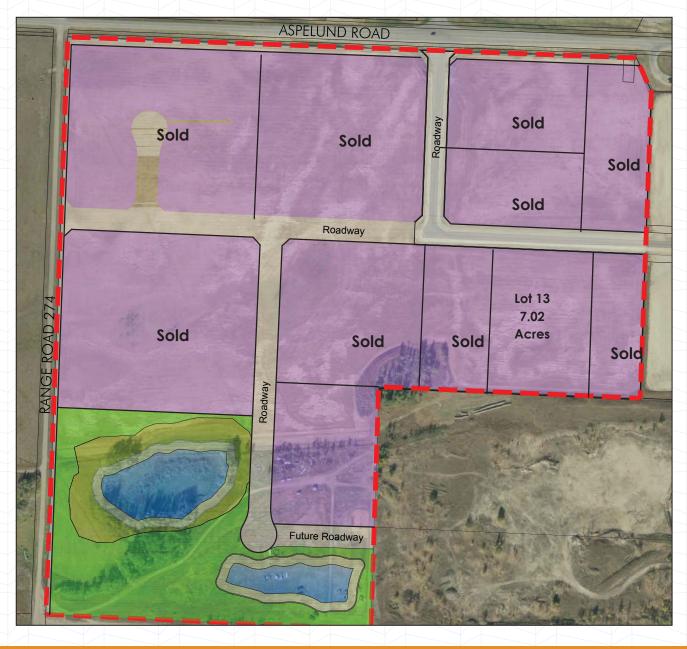

## Site Plan

| 12 1 3.01 Acres - Sold -                              |    |
|-------------------------------------------------------|----|
| 13A 1 7.02 Acres \$305,000 <b>Available</b> \$2,141,7 | 00 |
| 14 1 5.02 Acres - Sold -                              |    |
| 15 1 9.69 Acres - Sold -                              |    |