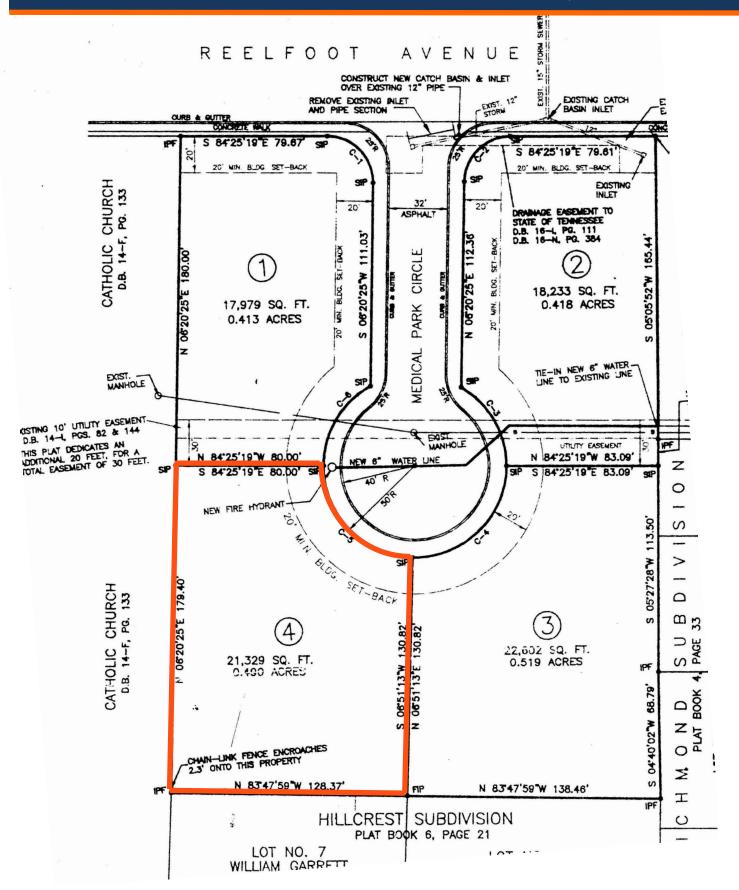

## FOR SALE OR LEASE - MEDICAL

- Medical Park Circle is a four lot planned development located on Reelfoot Avenue.
- It is in close proximity to Baptist Memorial Hospital.
- Lot 4 is 21,329 sf and would be suitable for 2,500 - 4,000 sf Professional office space.
- The site is currently vacant and is available for sale or the owner will build to suit for a credit tenant.