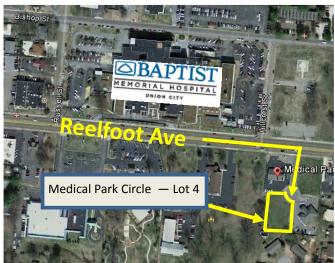

## FOR SALE OR LEASE - MEDICAL

- Medical Park Circle is a four lot planned development located on Reelfoot Avenue.
- It is in close proximity to Baptist Memorial Hospital.
- Lot 4 is 21,329 sf and would be suitable for 2,500 - 4,000 sf Professional office space.
- The site is currently vacant and is available for sale or the owner will build to suit for a credit tenant.