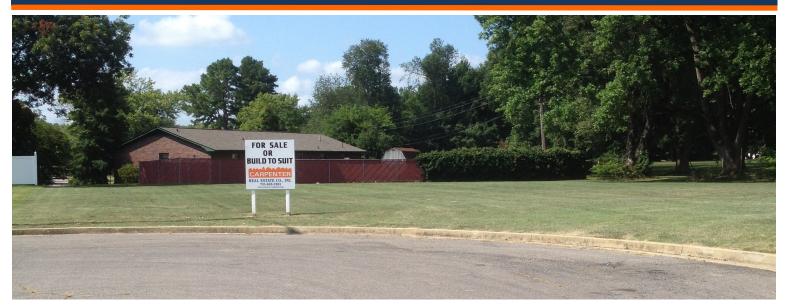

## FOR SALE OR LEASE - MEDICAL

- Medical Park Circle is a four lot planned development located on Reelfoot Avenue.
- It is in close proximity to Baptist Memorial Hospital.
- Lot 4 is 21,329 sf and would be suitable for 2,500 - 4,000 sf Professional office space.
- The site is currently vacant and is available for sale or the owner will build to suit for a credit tenant.