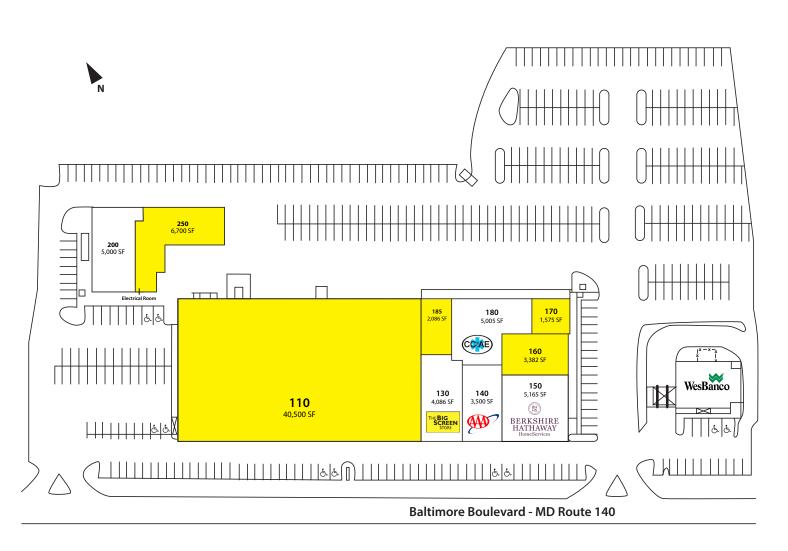

### **Availability Retail | Office**

- ▶ 1,575 SF
- ► 6,700 SF
- ▶ 3,382 SF
- ▶ 40,550 SF
- ▶ 2,086 SF

#### **Center Features**

- ► High roadside visibility
- ➤ 26-acre site including 17-acre redevelopment area
- ➤ 77,195 SF retail/flex/office project
- ▶ 900 LF frontage on MD Route 140
- Pylon signage available

#### **Notable Nearby Tenants**