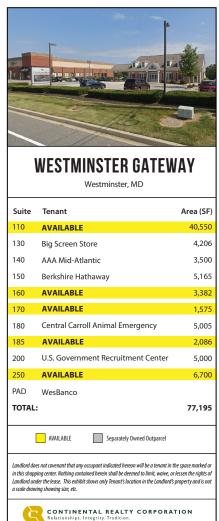

### **Availability Retail | Office**

- ▶ 1,575 SF
- ► 6,700 SF
- ▶ 3,382 SF
- ▶ 40,550 SF
- ▶ 2,086 SF

#### **Center Features**

- ► High roadside visibility
- ➤ 26-acre site including 17-acre redevelopment area
- ➤ 77,195 SF retail/flex/office project
- ▶ 900 LF frontage on MD Route 140
- Pylon signage available

#### **Notable Nearby Tenants**