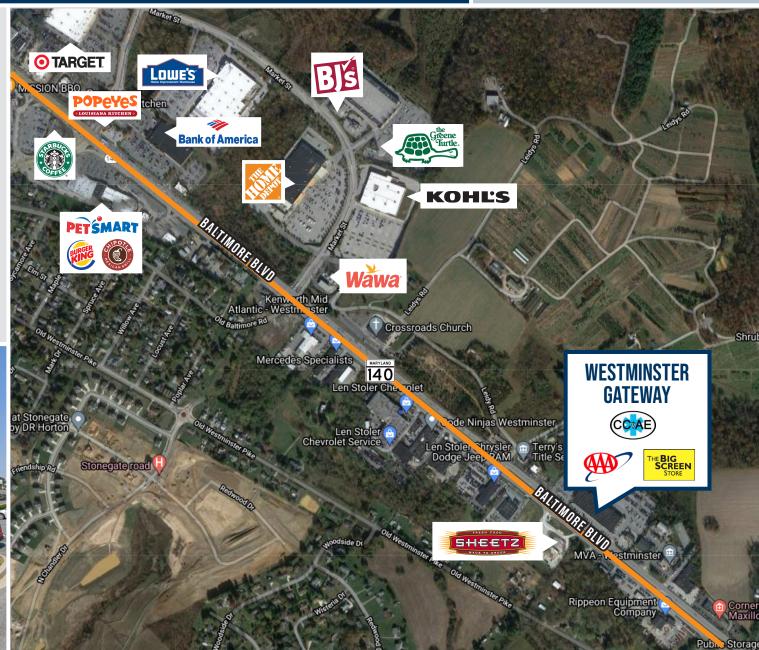

#### **Notable Nearby Tenants**

## MARKET OVERVIEW

1030 Baltimore Blvd. | Westminster, MD 21157