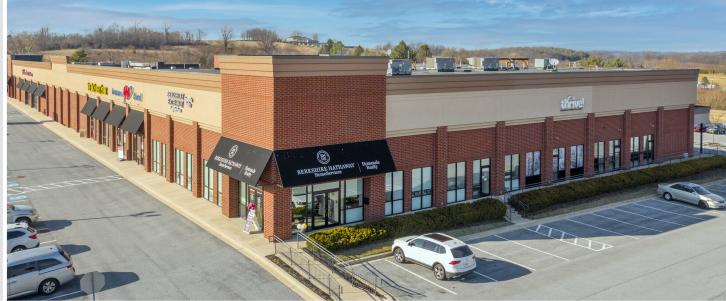

# WESTMINSTER GATEWAY | RETAIL-OFFICE

1030 Baltimore Blvd. | Westminster, MD 21157

#### **Center Features**

- ► High roadside visibility
- ➤ 26-acre site including 17-acre redevelopment area
- ➤ 77,195 SF retail/flex/office project
- ▶ 900 LF frontage on MD Route 140
- Pylon signage available