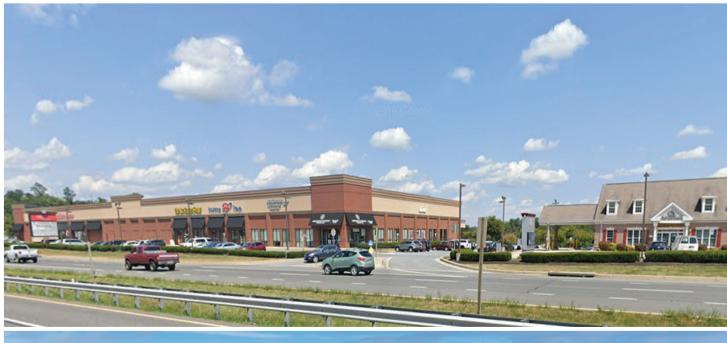

# WESTMINSTER GATEWAY | RETAIL-OFFICE

1030 Baltimore Blvd. | Westminster, MD 21157

#### **Center Features**

- ► High roadside visibility
- ➤ 26-acre site including 17-acre redevelopment area
- ➤ 77,195 SF retail/flex/office project
- ▶ 900 LF frontage on MD Route 140
- Pylon signage available