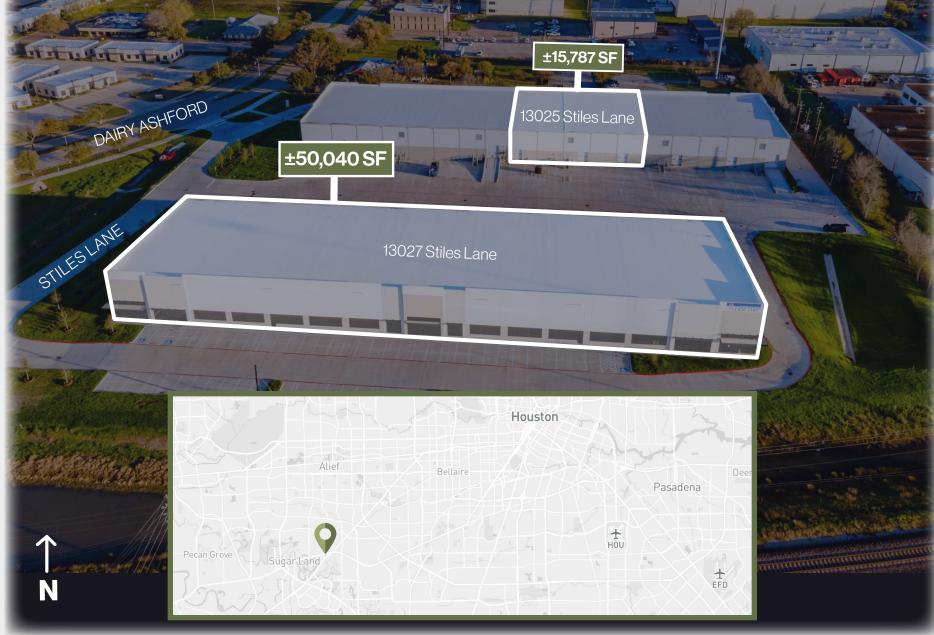

13025 & 13027 STILES LANE, SUGAR LAND, TX 77478

# STILES LANE BUSINESS PARK ±50,040 SF and ±15,787 SF for Lease

2 AK

FIRE LANE NO PARKING THE MENT THE

## FORLEASE ±50,040 Full Building | ±15,787 SF Partial Building

#### 13027 STILES LANE

*±50,040 SF* Full Building 24 Dock-High Doors Total \*8 Dock-High Doors \*16 Knock Out Panels 2 Drive-in Ramps 55 Auto Parks *±28' Clear Height* ESFR Sprinklers 180' Shared Truck Court

### 13025 STILES LANE

±15,787 SF Partial Building 8 Dock-High Doors Total \*3 Dock-High Doors \*5 Knock Out Panels Ample Parking ±28' Clear Height ESFR Sprinklers 180' Shared Truck Court