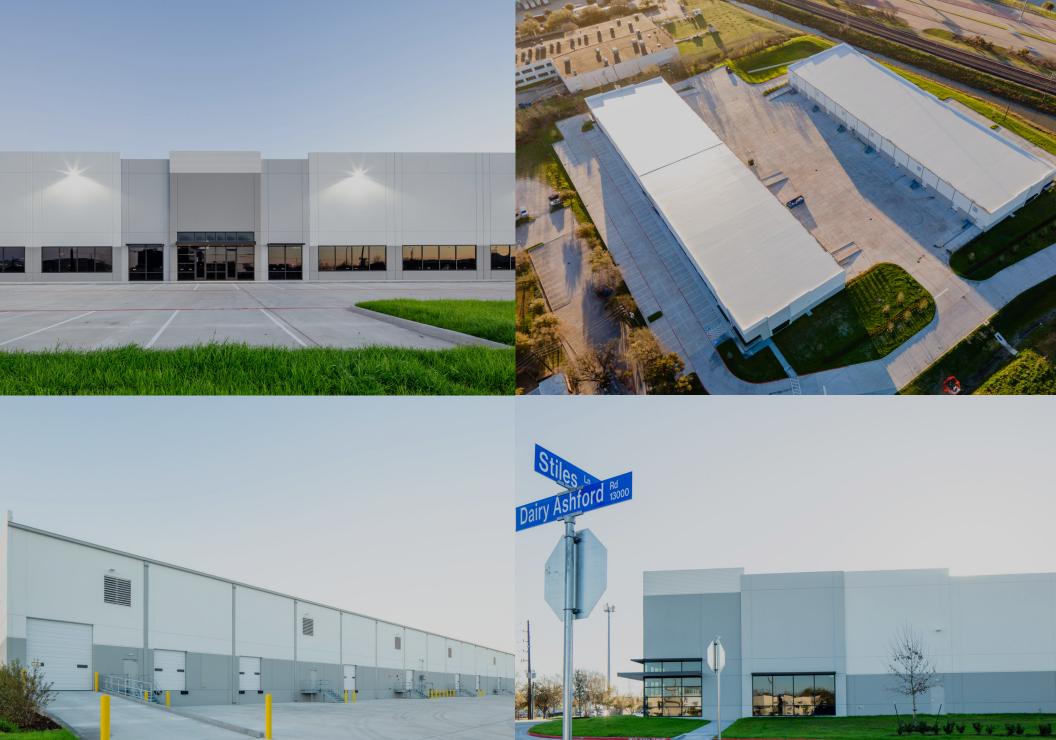

# STILES LANE BUSINESS PARK ±50,040 SF and ±15,787 SF for Lease

2 AK

FIRE LANE NO PARKING THE MENT THE

#### 13027 STILES LANE

*±50,040 SF* Full Building 24 Dock-High Doors Total \*8 Dock-High Doors \*16 Knock Out Panels 2 Drive-in Ramps 55 Auto Parks *±28' Clear Height* ESFR Sprinklers 180' Shared Truck Court

### 13025 STILES LANE

±15,787 SF Partial Building 8 Dock-High Doors Total \*3 Dock-High Doors \*5 Knock Out Panels Ample Parking ±28' Clear Height ESFR Sprinklers 180' Shared Truck Court