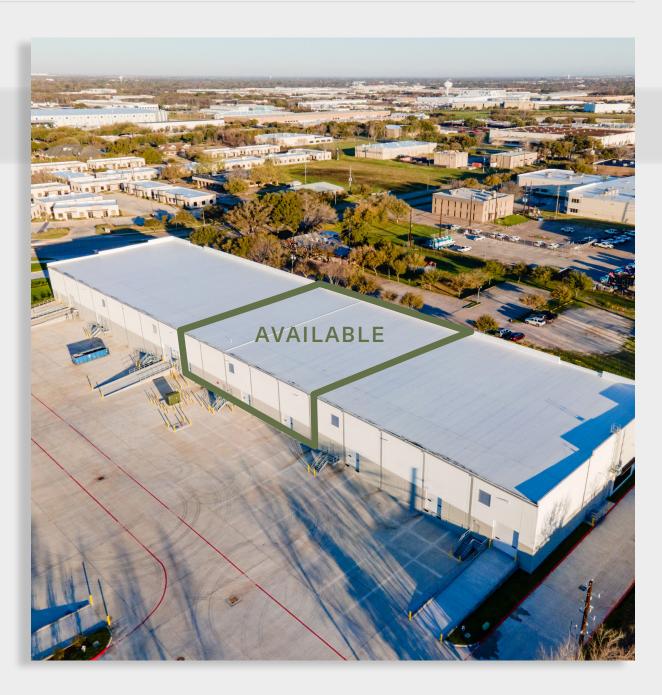

### 13025 STILES LANE

±15,787 SF Partial Building 8 Dock-High Doors Total \*3 Dock-High Doors \*5 Knock Out Panels Ample Parking ±28' Clear Height ESFR Sprinklers 180' Shared Truck Court