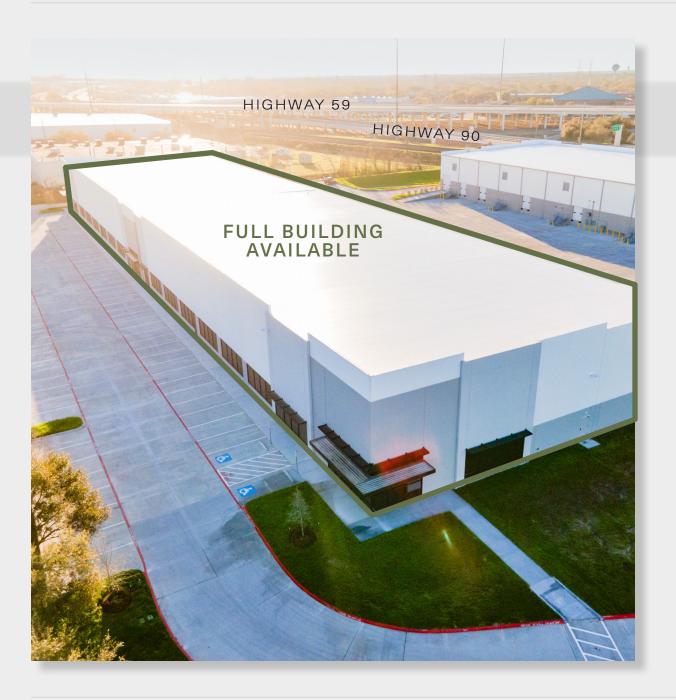

#### 13027 STILES LANE

*±50,040 SF* Full Building 24 Dock-High Doors Total \*8 Dock-High Doors \*16 Knock Out Panels 2 Drive-in Ramps 55 Auto Parks *±28' Clear Height* ESFR Sprinklers 180' Shared Truck Court