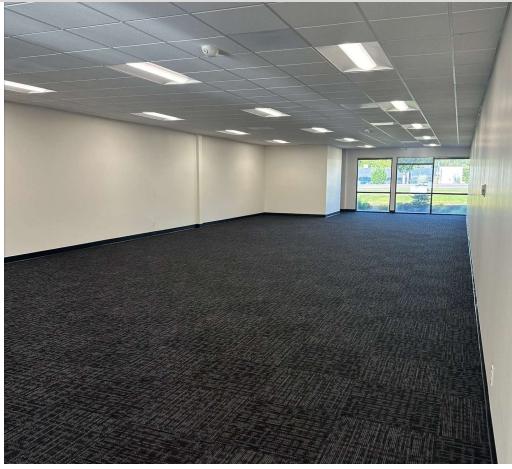

#### **AVAILABLE SPACES**

**B3 SPACE PLAN** 

|   | SUITE | SIZE (SF) | LEASE TYPE | LEASE RATE    | DESCRIPTION                                                                                                  |
|---|-------|-----------|------------|---------------|--------------------------------------------------------------------------------------------------------------|
| • | В3    | 2,131 SF  | NNN        | \$19.00 SF/yr | Open floor plan with one large conference room<br>Excellent window line facing Highway 99<br>Shared restroom |