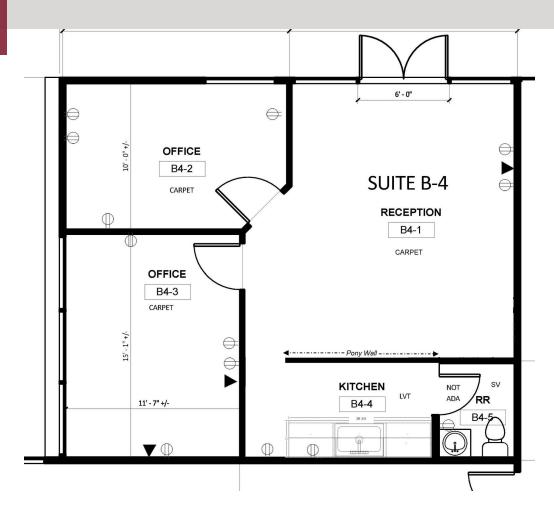

### **AVAILABLE SPACES**

| <br>SUITE | SIZE (SF) | LEASE TYPE | LEASE RATE    |
|-----------|-----------|------------|---------------|
| B4        | 770 SF    | NNN        | \$13.50 SF/yr |

Joe Kappler 503.972.7294 joek@macadamforbes.com Licensed in OR & WA Jake Breeland 503.972.7295 jbreeland@macadamforbes.com Licensed in OR & WA Megan McElmurry 503.972.7274 megan@macadamforbes.com Licensed in OR