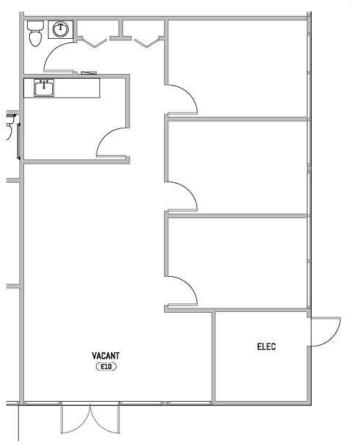

#### **AVAILABLE SPACES**

| SUITE | SIZE (SF) |     |               | DESCRIPTION                                                                                     |  |
|-------|-----------|-----|---------------|-------------------------------------------------------------------------------------------------|--|
| E10   | 1,100 SF  | NNN | \$13.50 SF/yr | Mix of open space with three private offices, storage closets and a break room Private restroom |  |