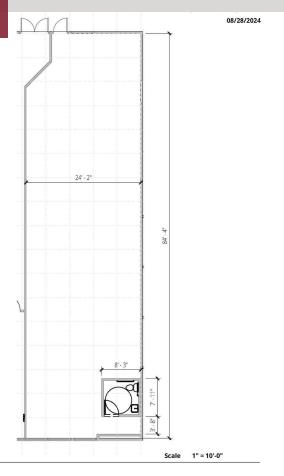

#### **AVAILABLE SPACES**

**B3 SPACE PLAN** 

|   | SUITE | SIZE (SF) | LEASE TYPE | LEASE RATE    | DESCRIPTION                                                                                                  |
|---|-------|-----------|------------|---------------|--------------------------------------------------------------------------------------------------------------|
| • | В3    | 2,131 SF  | NNN        | \$19.00 SF/yr | Open floor plan with one large conference room<br>Excellent window line facing Highway 99<br>Shared restroom |