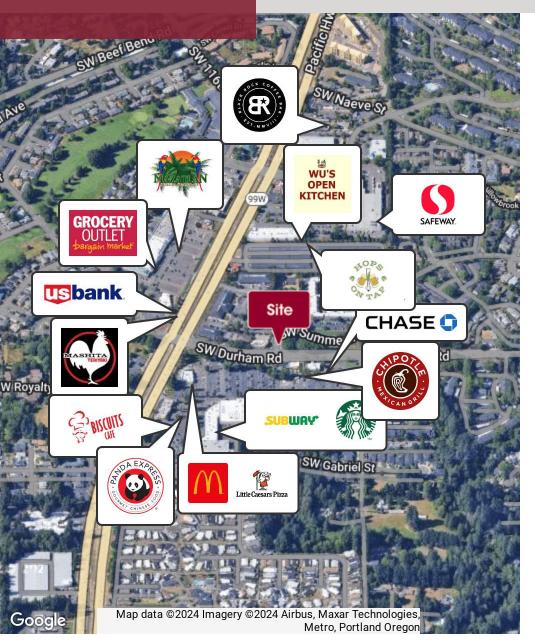

#### **PROPERTY DESCRIPTION**

Willowbrook Business Center is a mixed-use office park and can accommodate both retail & office needs. The property has high traffic volume and proximity to the accelerated residential growth in the Bull Mountain and Tualatin areas. There are currently several turn-key spaces available within the complex and all suites are first floor accessible, offering prospects newly renovated office spaces at excellent rates.

## **LOCATION OVERVIEW**

Located at the busy corner of SW Pacific Highway & Durham Road, Willowbrook Business Center occupies one of the most desirable intersections in the heart of Washington County. This 72,359 SF business and retail center provides ample parking as well as excellent street signage and is shadowed by 3 anchored shopping centers.