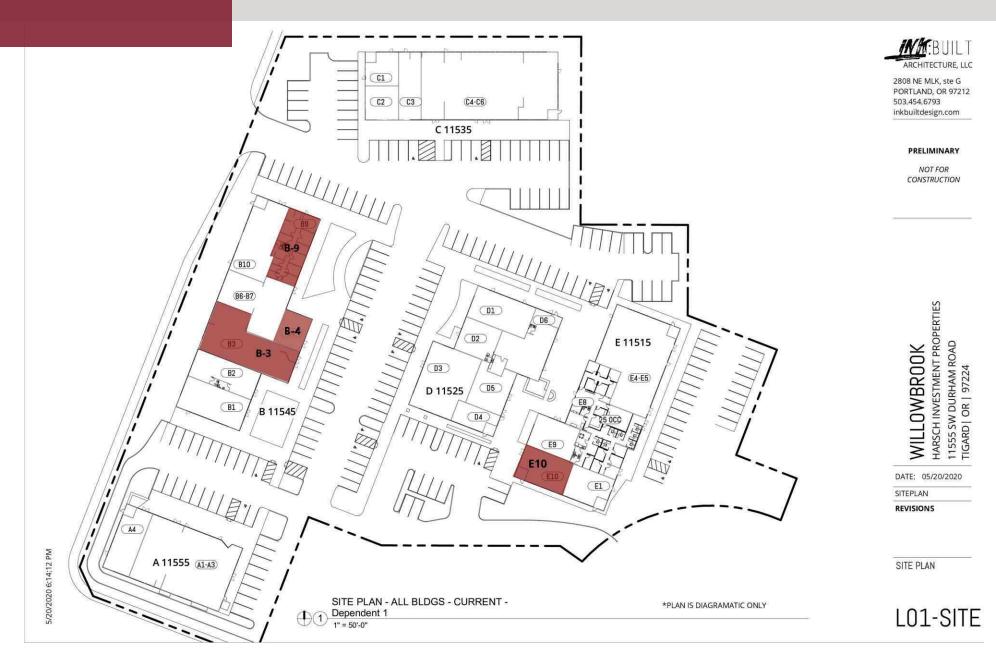

## **LOCATION OVERVIEW**

Located at the busy corner of SW Pacific Highway & Durham Road, Willowbrook Business Center occupies one of the most desirable intersections in the heart of Washington County. This 72,359 SF business and retail center provides ample parking as well as excellent street signage and is shadowed by 3 anchored shopping centers.