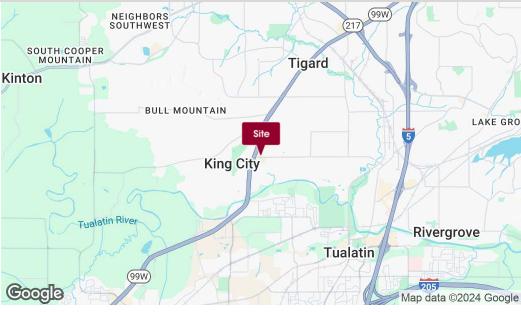

## **LOCATION OVERVIEW**

Located at the busy corner of SW Pacific Highway & Durham Road, Willowbrook Business Center occupies one of the most desirable intersections in the heart of Washington County. This 72,359 SF business and retail center provides ample parking as well as excellent street signage and is shadowed by 3 anchored shopping centers.

| LOCATION | DISTANCE | TIME   |  |
|----------|----------|--------|--|
| 99W      | 0.1 mi   | 1 min  |  |
| I-5      | 3.9 mi   | 10 min |  |
| OR 217   | 2.7 mi   | 7 min  |  |