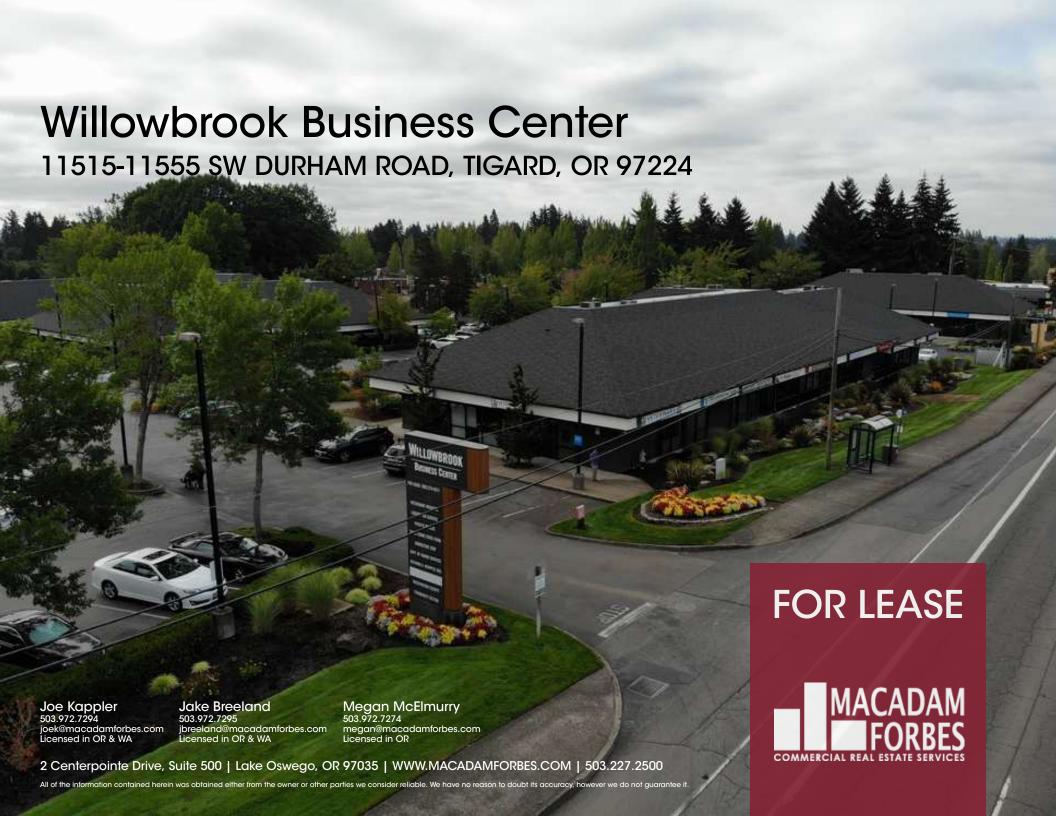

#### **PROPERTY DESCRIPTION**

Willowbrook Business Center is a mixed-use office park and can accommodate both retail & office needs. The property has high traffic volume and proximity to the accelerated residential growth in the Bull Mountain and Tualatin areas. There are currently several turn-key spaces available within the complex and all suites are first floor accessible, offering prospects newly renovated office spaces at excellent rates.

## **LOCATION OVERVIEW**

Located at the busy corner of SW Pacific Highway & Durham Road, Willowbrook Business Center occupies one of the most desirable intersections in the heart of Washington County. This 72,359 SF business and retail center provides ample parking as well as excellent street signage and is shadowed by 3 anchored shopping centers.