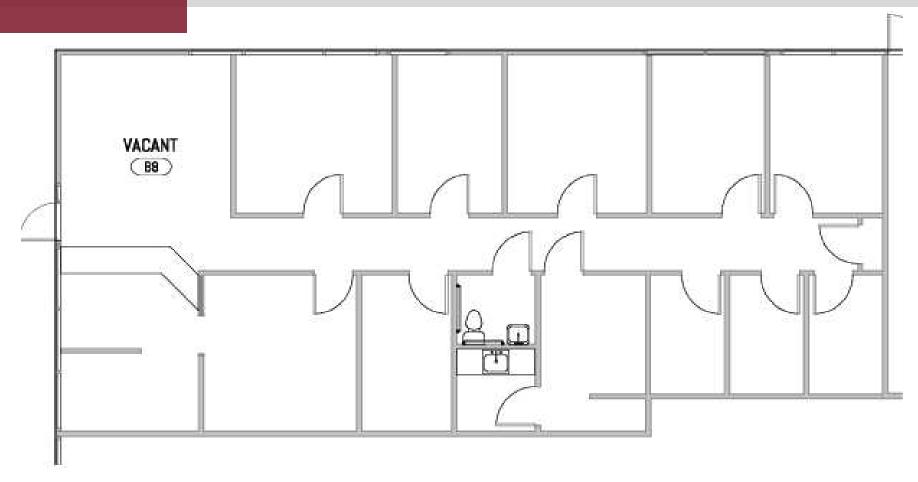

#### **AVAILABLE SPACES**

|   | SUITE | SIZE (SF) | LEASE TYPE | LEASE RATE    | DESCRIPTION                                                                                    |
|---|-------|-----------|------------|---------------|------------------------------------------------------------------------------------------------|
| • | В9    | 1,840 SF  | NNN        | \$13.50 SF/yr | Heavy office buildout<br>Reception area<br>2 ADA restrooms<br>Landlord plans to renovate space |