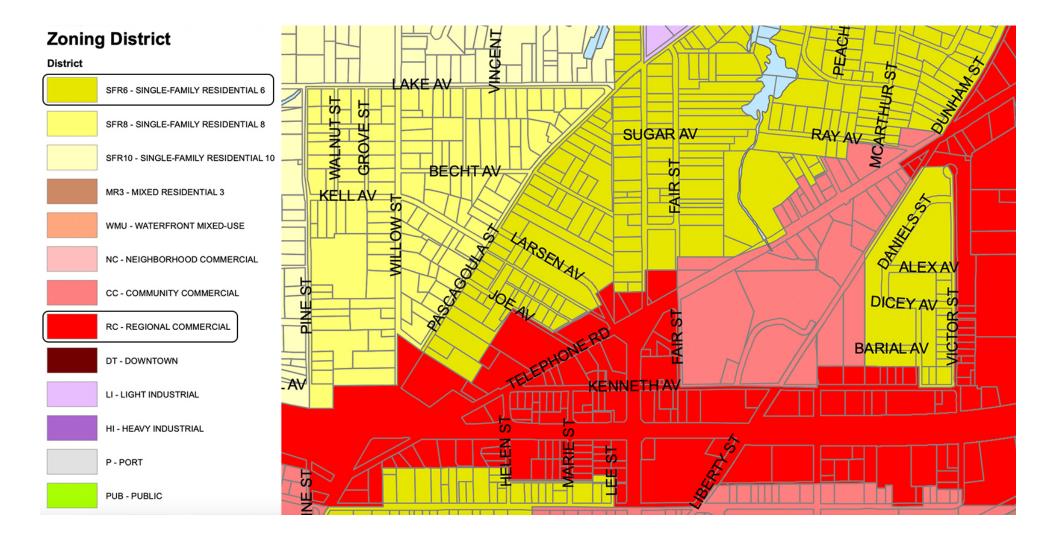

### **GROUND LEASE/BUILD TO SUIT UP TO 6 ACRES**

**ZONING MAP** 

Pascagoula St, Pascagoula, MS 39567

MONTE LUFFEY · PRINCIPAL SHARRON ELMORE · ASSOCIATE OFFICE: 228.276.2700 MOBILE: 228.547.1953 mluffey@southeastcre.com