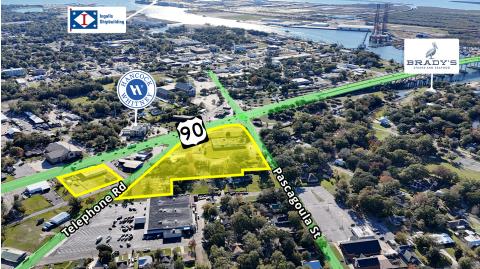

#### **PROPERTY DESCRIPTION**

Southeast Commercial is excited to showcase an exceptional opportunity in Pascagoula, MS: A prime 4.97 +\acre ground lease opportunity with build-to-suit option tailored to your vision and needs. Property is strategically located at the NE corner of Hwy 90 and Pascagoula St. It boasts significant visibility and accessibility showcasing approx. 244' along Hwy 90, 353' on Pascagoula St, and an impressive 478' fronting Telephone Rd. This site has been a staple of the community since the 1880's. Rich in history and architectural significance, this versatile site presents an ideal canvas for mixed-use development, retail ventures, a truck stop, hotel, convention center, automobile dealership, or other various types of businesses. The property is zoned RC (Regional Commercial) with a combined traffic count of 35,100, underscoring its significance as a thriving commercial hub.

Pascagoula's economic prowess extends beyond its commercial endeavors, as it is home to one of the top 10 refineries in the United States—Chevron, contributing significantly to the local economy.

The properties strategic location, coupled with the historic charm sets the stage for a dynamic and lucrative investment opportunity in the heart of Pascagoula, MS.