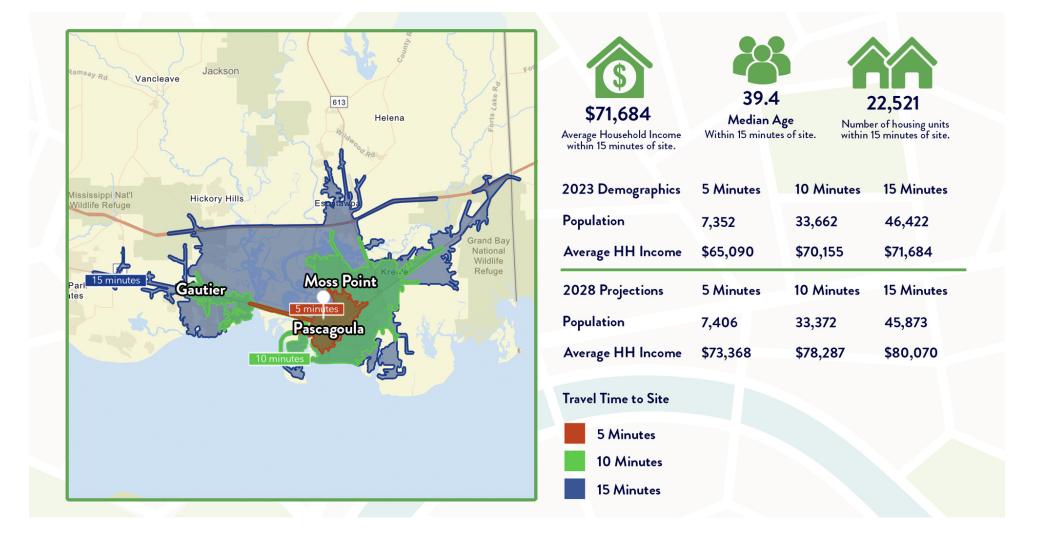

ASE/BUILD TO SUIT UP TO 6 ACRES** 

**ADDITIONAL PHOTOS** 





Pascagoula St, Pascagoula, MS 39567

OFFICE: 228.276.2700 MOBILE: 228.547.1953 mluffey@southeastcre.com

MONTE LUFFEY · PRINCIPAL SHARRON ELMORE · ASSOCIATE selmore@southeastcre.com



### **GROUND LEASE/BUILD TO SUIT UP TO 6 ACRES**

**TRAFFIC COUNTS** 





Pascagoula St, Pascagoula, MS 39567

OFFICE: 228.276.2700 MOBILE: 228.547.1953 mluffey@southeastcre.com

MONTE LUFFEY · PRINCIPAL SHARRON ELMORE · ASSOCIATE OFFICE: 228.217.0791 MOBILE: selmore@southeastcre.com



### **GROUND LEASE/BUILD TO SUIT UP TO 6 ACRES**

**ZONING MAP** 





Pascagoula St, Pascagoula, MS 39567

MONTE LUFFEY · PRINCIPAL SHARRON ELMORE · ASSOCIATE OFFICE: 228.276.2700 MOBILE: 228.547.1953 mluffey@southeastcre.com

MOBILE: selmore@southeastcre.com



#### **GROUND LEASE/BUILD TO SUIT UP TO 6 ACRES**

**AREA DEMOGRAPHICS**