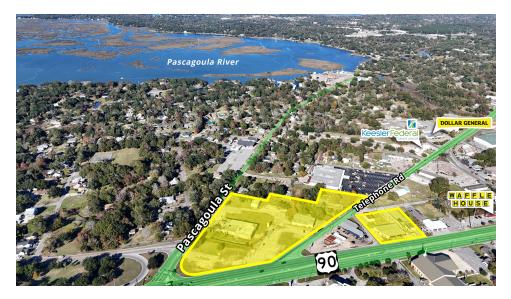

#### **PROPERTY DESCRIPTION**

Southeast Commercial is excited to showcase an exceptional opportunity in Pascagoula, MS: A prime 4.97 +\acre ground lease opportunity with build-to-suit option tailored to your vision and needs. Property is strategically located at the NE corner of Hwy 90 and Pascagoula St. It boasts significant visibility and accessibility showcasing approx. 244' along Hwy 90, 353' on Pascagoula St, and an impressive 478' fronting Telephone Rd. This site has been a staple of the community since the 1880's. Rich in history and architectural significance, this versatile site presents an ideal canvas for mixed-use development, retail ventures, a truck stop, hotel, convention center, automobile dealership, or other various types of businesses. The property is zoned RC (Regional Commercial) with a combined traffic count of 35,100, underscoring its significance as a thriving commercial hub.

The City of Pascagoula is experiencing a notable transformation, fueled by the addition of the new Hwy 90 Retail Development Center. This center will proudly host national and regional tenants, including well-known brands such as ALDI, TJ Maxx, Burlington, Five Below, and Rack Room Shoes. The impending arrival of Hotel Whiskey adds another dimension to the area's growth, promising new opportunities for both residents and visitors alike.

Pascagoula's economic prowess extends beyond its commercial endeavors, as it is home to one of the top 10 refineries in the United States—Chevron, contributing significantly to the local economy.

The properties strategic location, coupled with the historic charm sets the stage for a dynamic and lucrative investment opportunity in the heart of Pascagoula, MS.