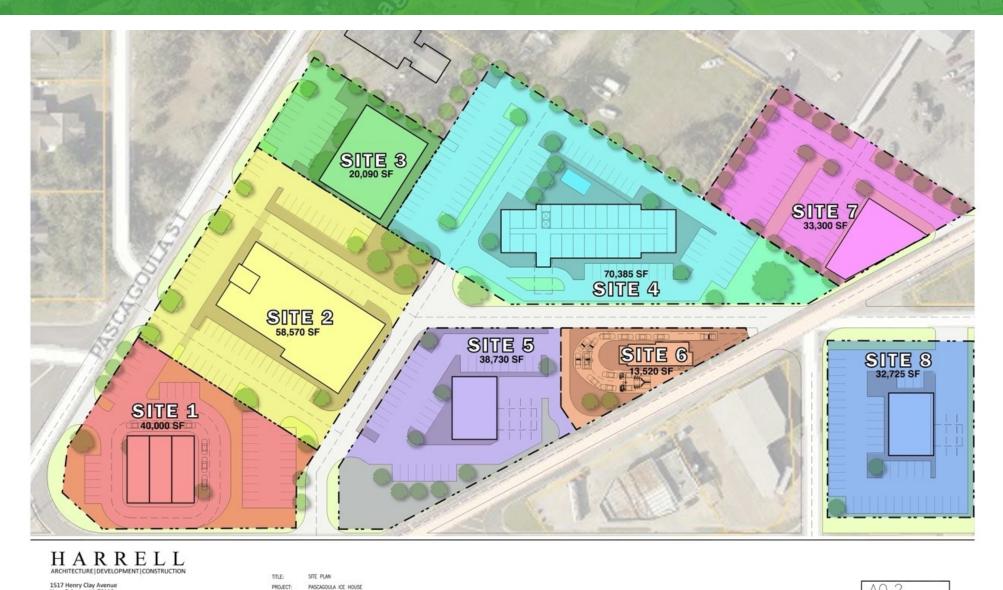

### **GROUND LEASE/BUILD TO SUIT UP TO 6 ACRES**

**PROPERTY SUMMARY** 

MONTE LUFFEY · PRINCIPAL SHARRON ELMORE · ASSOCIATE OFFICE: 228.217.0791 MOBILE:

**GROUND LEASE/BUILD TO SUIT UP TO 6 ACRES** 

**ADDITIONAL PHOTOS** 

Pascagoula St, Pascagoula, MS 39567

OFFICE: 228.276.2700 MOBILE: 228.547.1953 mluffey@southeastcre.com

MONTE LUFFEY · PRINCIPAL SHARRON ELMORE · ASSOCIATE MOBILE: selmore@southeastcre.com

**GROUND LEASE/BUILD TO SUIT UP TO 6 ACRES** 

**ADDITIONAL PHOTOS** 

Pascagoula St, Pascagoula, MS 39567

OFFICE: 228.276.2700 MOBILE: 228.547.1953 mluffey@southeastcre.com