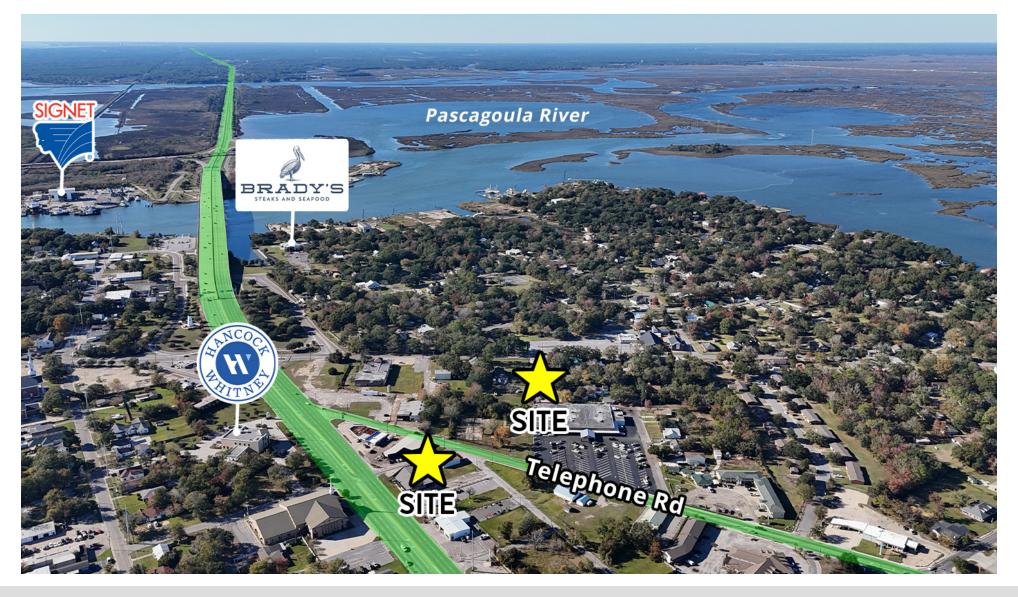

MONTE LUFFEY · PRINCIPAL SHARRON ELMORE · ASSOCIATE OFFICE: 228.217.0791 MOBILE:

**GROUND LEASE/BUILD TO SUIT UP TO 6 ACRES** 

**ADDITIONAL PHOTOS** 

Pascagoula St, Pascagoula, MS 39567

OFFICE: 228.276.2700 MOBILE: 228.547.1953 mluffey@southeastcre.com

MONTE LUFFEY · PRINCIPAL SHARRON ELMORE · ASSOCIATE MOBILE: selmore@southeastcre.com

**GROUND LEASE/BUILD TO SUIT UP TO 6 ACRES** 

**ADDITIONAL PHOTOS** 

Pascagoula St, Pascagoula, MS 39567

OFFICE: 228.276.2700 MOBILE: 228.547.1953 mluffey@southeastcre.com