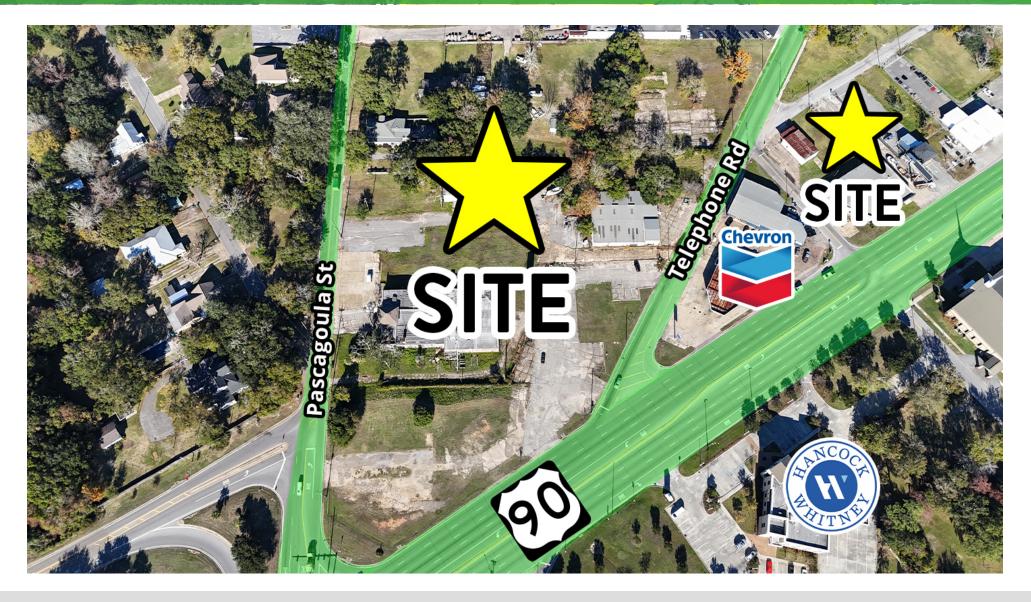

#### **PROPERTY DESCRIPTION**

Southeast Commercial is excited to showcase an exceptional opportunity in Pascagoula, MS: A prime 4.97 +\acre ground lease opportunity with build-to-suit option tailored to your vision and needs. Property is strategically located at the NE corner of Hwy 90 and Pascagoula St. It boasts significant visibility and accessibility showcasing approx. 244' along Hwy 90, 353' on Pascagoula St, and an impressive 478' fronting Telephone Rd. This site has been a staple of the community since the 1880's. Rich in history and architectural significance, this versatile site presents an ideal canvas for mixed-use development, retail ventures, a truck stop, hotel, convention center, automobile dealership, or other various types of businesses. The property is zoned RC (Regional Commercial) with a combined traffic count of 35,100, underscoring its significance as a thriving commercial hub.