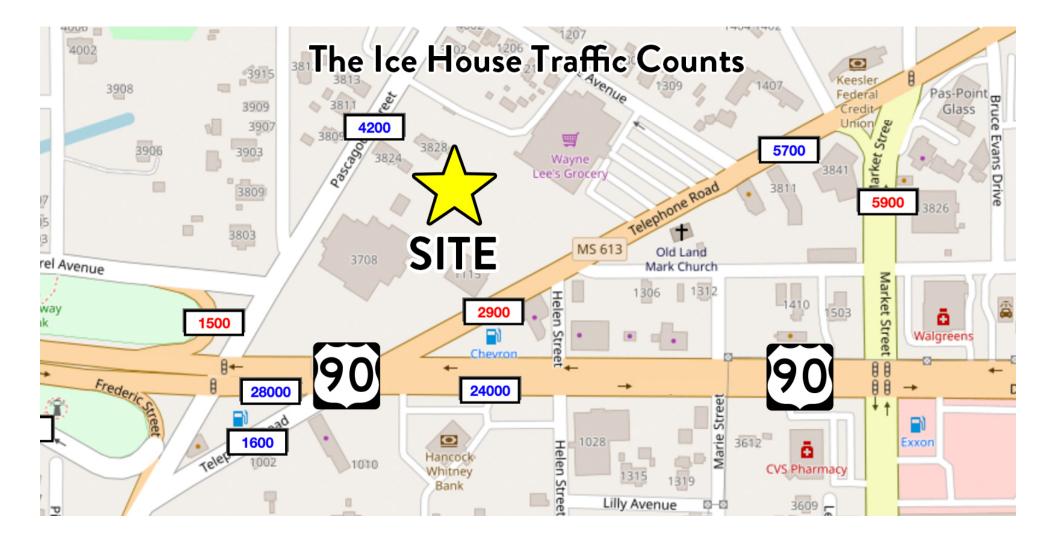

### **GROUND LEASE/BUILD TO SUIT UP TO 6 ACRES**

**TRAFFIC COUNTS** 

Pascagoula St, Pascagoula, MS 39567

OFFICE: 228.276.2700 MOBILE: 228.547.1953 mluffey@southeastcre.com

MONTE LUFFEY · PRINCIPAL SHARRON ELMORE · ASSOCIATE OFFICE: 228.217.0791 MOBILE: selmore@southeastcre.com