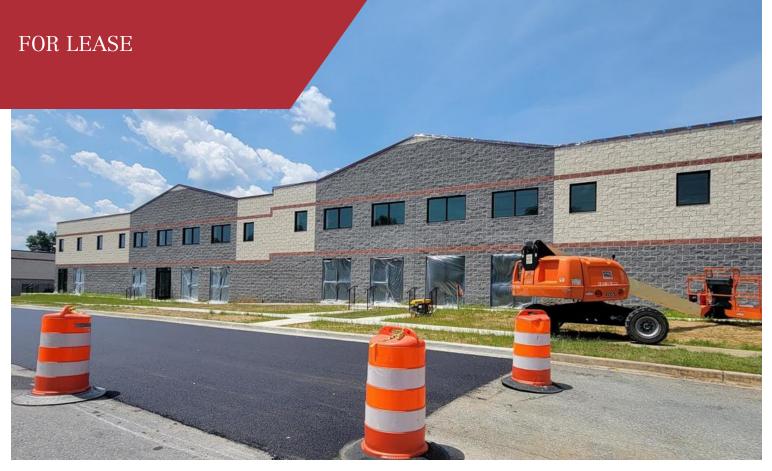

### Available for Lease Summer of 2023

5810 Woodcliff Road, Bowie, Maryland 20720

### **Property Highlights**

- Total bldg. size 16,878 sf
- 6 Bays (5 x 2,784 sf and 1 x 2,958 sf)
- Each bay has one 12' x 12' Drive-in Door
- · Ceiling height is 22'
- Up to 8,352 sf contiguous space
- · Bay 1 also has 1 Loading dock
- Each bay has a rest room, slop sink and separate 200 AMP elec panel
- LEASE RATE: \$12.35/SF NNN (Nets = \$3.60/SF)