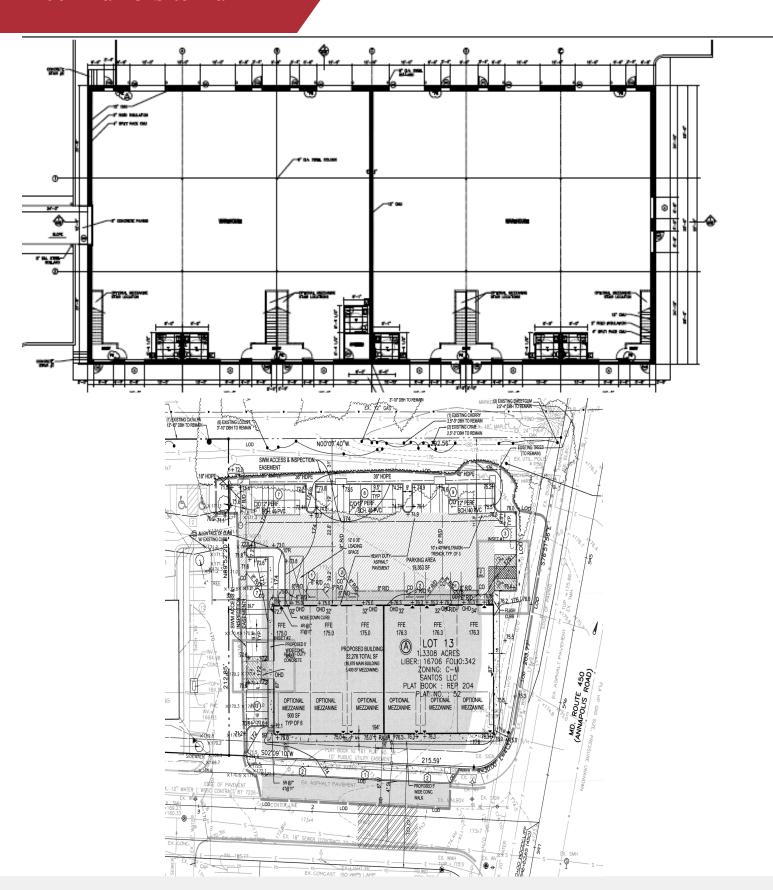

# For Lease Floor Plan & Site Plan

### **Property Highlights**

- Total bldg. size 16,878 sf
- 6 Bays (5 x 2,784 sf and 1 x 2,958 sf)
- Each bay has one 12' x 12' Drive-in Door
- · Ceiling height is 22'
- Up to 8,352 sf contiguous space
- · Bay 1 also has 1 Loading dock
- Each bay has a rest room, slop sink and separate 200 AMP elec panel
- LEASE RATE: \$12.35/SF NNN (Nets = \$3.60/SF)