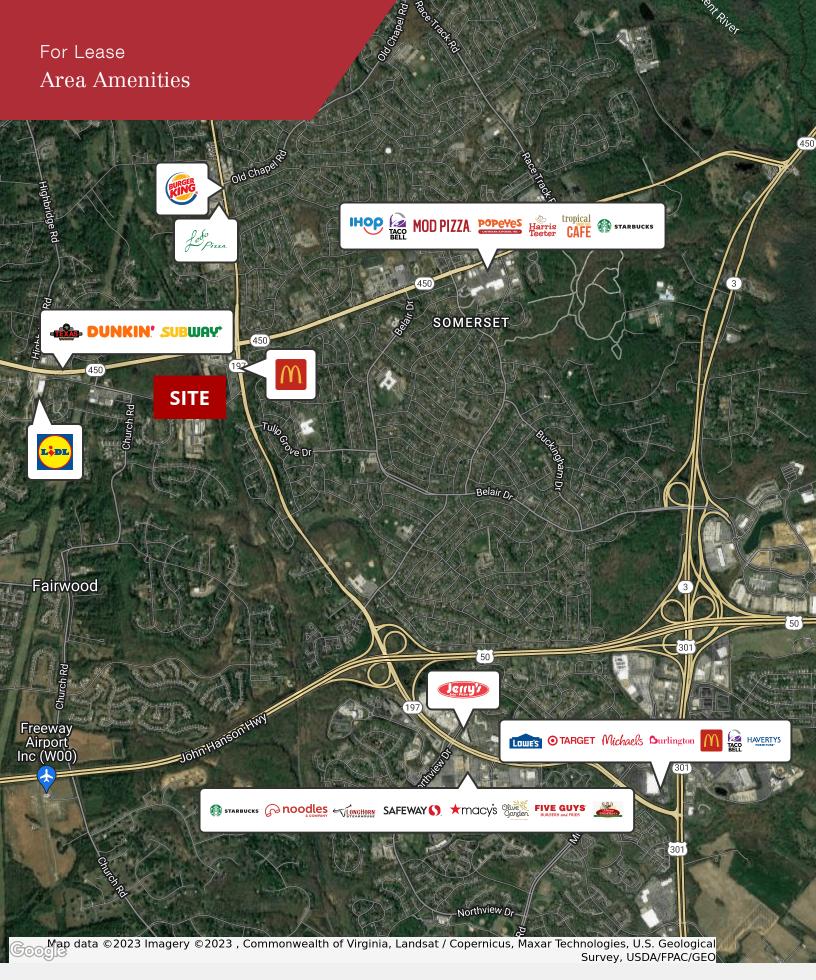

#### **Location Overview**

Located in Bowie, MD, near Route 50 and Route 450 (Annapolis Road)

Andy Mayr, CCIM

O: 301 918 2919 amayr@naimichael.com