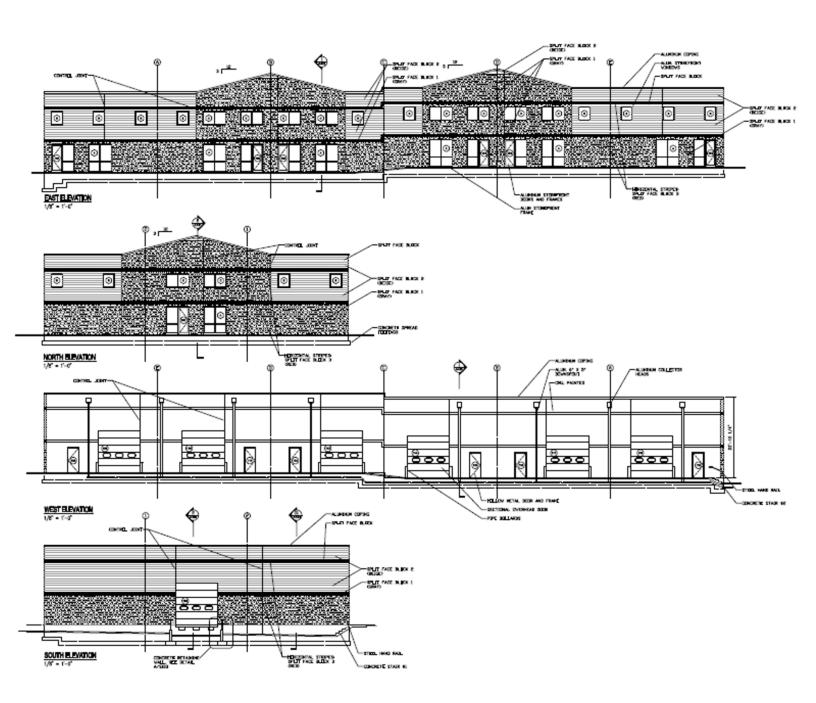

### Available for Lease Summer of 2023

5810 Woodcliff Road, Bowie, Maryland 20720

### **Property Highlights**

- Total bldg. size 16,878 sf
- 6 Bays (5 x 2,784 sf and 1 x 2,958 sf)
- Each bay has one 12' x 12' Drive-in Door
- · Ceiling height is 22'
- Up to 8,352 sf contiguous space
- · Bay 1 also has 1 Loading dock
- Each bay has a rest room, slop sink and separate 200 AMP elec panel
- LEASE RATE: \$12.35/SF NNN (Nets = \$3.60/SF)

#### **Location Overview**

Located in Bowie, MD, near Route 50 and Route 450 (Annapolis Road)



Andy Mayr, CCIM

O: 301 918 2919 amayr@naimichael.com



# For Lease Floor Plan & Site Plan





# For Lease Elevations