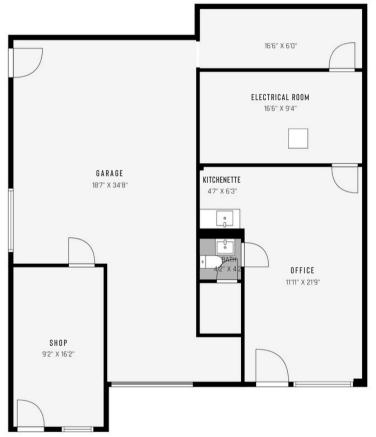

- Office/Retail Space (334 SF): Open and versatile area ideal for office or retail use. Includes a private entrance and large front picture window, providing excellent natural light.
- Attached Garage/Shop (880 SF): A spacious garage/shop perfect for storage, service-related work, or any business needing room for vehicles, equipment, or inventory. Equipped with an automatic door opener and private entrance.
- Kitchenette: Features a sink and cabinet space, adding convenience for daily operations.
- **Bathroom:** On-site bathroom.
- High Visibility: Located on the south side of Maple Street, ensuring great exposure for your business.