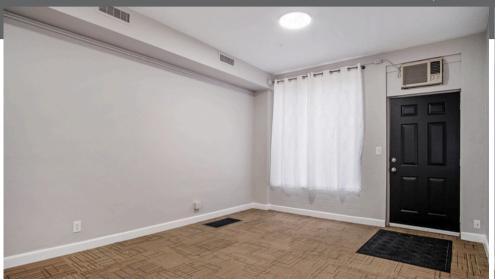

- Office/Retail Space (334 SF): Open and versatile area ideal for office or retail use. Includes a private entrance and large front picture window, providing excellent natural light.
- Attached Garage/Shop (880 SF): A spacious garage/shop perfect for storage, service-related work, or any business needing room for vehicles, equipment, or inventory. Equipped with an automatic door opener and private entrance.
- Kitchenette: Features a sink and cabinet space, adding convenience for daily operations.
- **Bathroom:** On-site bathroom.
- High Visibility: Located on the south side of Maple Street, ensuring great exposure for your business.