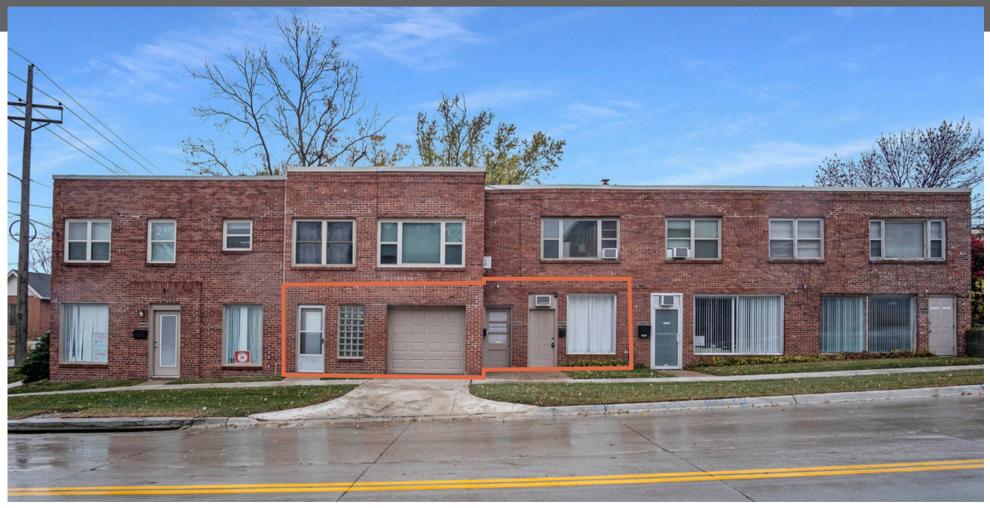

#### PROPERTY HIGHLIGHTS

This mixed-use property offers a versatile and functional layout, perfect for businesses looking for high visibility and convenient access to both office and workshop areas. Located on the south side of Maple Street, it offers excellent exposure for your business. The space offers a hybrid layout, ideal for businesses that need both retail/office space and workshop/garage space. It's perfect for service-based industries, retail stores, creative offices, or any business requiring a functional, well-located space.

- Office/Retail Space (334 SF): Open and versatile area ideal for office or retail use. Includes a private entrance and large front picture window, providing excellent natural light.
- Attached Garage/Shop (880 SF): A spacious garage/shop perfect for storage, service-related work, or any business needing room for vehicles, equipment, or inventory. Equipped with an automatic door opener and private entrance.
- Kitchenette: Features a sink and cabinet space, adding convenience for daily operations.
- **Bathroom:** On-site bathroom.
- High Visibility: Located on the south side of Maple Street, ensuring great exposure for your business.