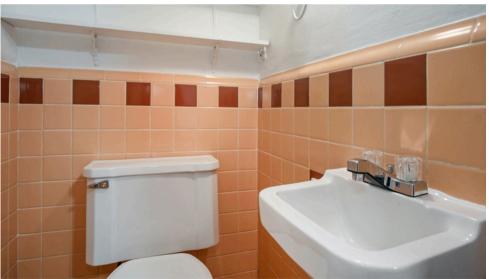

- Office/Retail Space (334 SF): Open and versatile area ideal for office or retail use. Includes a private entrance and large front picture window, providing excellent natural light.
- Attached Garage/Shop (880 SF): A spacious garage/shop perfect for storage, service-related work, or any business needing room for vehicles, equipment, or inventory. Equipped with an automatic door opener and private entrance.
- Kitchenette: Features a sink and cabinet space, adding convenience for daily operations.
- **Bathroom:** On-site bathroom.
- High Visibility: Located on the south side of Maple Street, ensuring great exposure for your business.