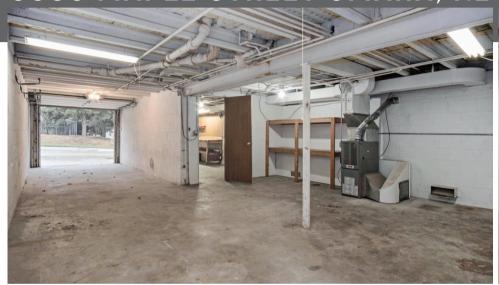

#### PROPERTY HIGHLIGHTS

This mixed-use property offers a versatile and functional layout, perfect for businesses looking for high visibility and convenient access to both office and workshop areas. Located on the south side of Maple Street, it offers excellent exposure for your business. The space offers a hybrid layout, ideal for businesses that need both retail/office space and workshop/garage space. It's perfect for service-based industries, retail stores, creative offices, or any business requiring a functional, well-located space.

- Office/Retail Space (334 SF): Open and versatile area ideal for office or retail use. Includes a private entrance and large front picture window, providing excellent natural light.
- Attached Garage/Shop (880 SF): A spacious garage/shop perfect for storage, service-related work, or any business needing room for vehicles, equipment, or inventory. Equipped with an automatic door opener and private entrance.
- Kitchenette: Features a sink and cabinet space, adding convenience for daily operations.
- **Bathroom:** On-site bathroom.
- High Visibility: Located on the south side of Maple Street, ensuring great exposure for your business.