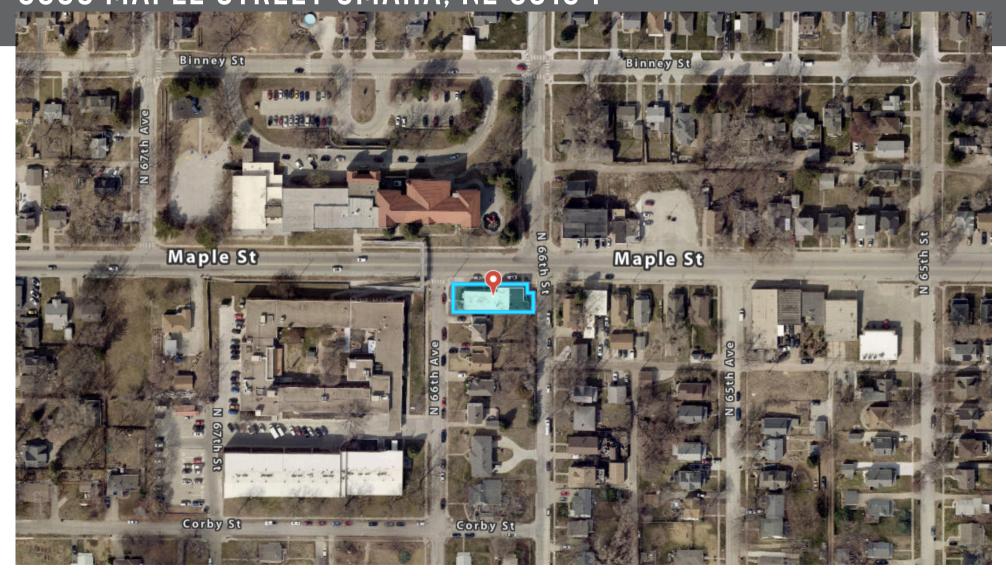

# MIXED USE PROPERTY FOR LEASE \*BHGRE

OFFICE/RETAIL SPACE WITH ATTACHED GARAGE/SHOP 6605 MAPLE STREET OMAHA, NE 68104

1.214 SF FOR LEASE

### OFFICE/RETAIL SPACE WITH ATTACHED GARAGE/SHOP 6605 MAPLE STREET OMAHA. NE 68104