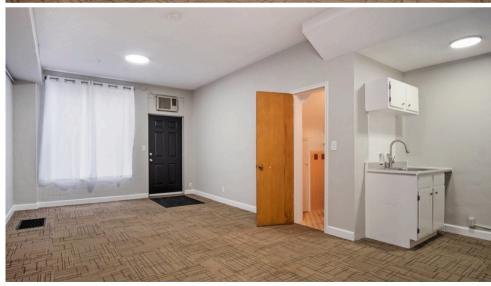

#### PROPERTY HIGHLIGHTS

This mixed-use property offers a versatile and functional layout, perfect for businesses looking for high visibility and convenient access to both office and workshop areas. Located on the south side of Maple Street, it offers excellent exposure for your business. The space offers a hybrid layout, ideal for businesses that need both retail/office space and workshop/garage space. It's perfect for service-based industries, retail stores, creative offices, or any business requiring a functional, well-located space.

- Office/Retail Space (334 SF): Open and versatile area ideal for office or retail use. Includes a private entrance and large front picture window, providing excellent natural light.
- Attached Garage/Shop (880 SF): A spacious garage/shop perfect for storage, service-related work, or any business needing room for vehicles, equipment, or inventory. Equipped with an automatic door opener and private entrance.
- Kitchenette: Features a sink and cabinet space, adding convenience for daily operations.
- **Bathroom:** On-site bathroom.
- High Visibility: Located on the south side of Maple Street, ensuring great exposure for your business.