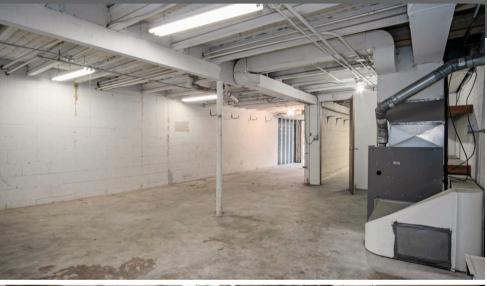

#### PROPERTY HIGHLIGHTS

This mixed-use property offers a versatile and functional layout, perfect for businesses looking for high visibility and convenient access to both office and workshop areas. Located on the south side of Maple Street, it offers excellent exposure for your business. The space offers a hybrid layout, ideal for businesses that need both retail/office space and workshop/garage space. It's perfect for service-based industries, retail stores, creative offices, or any business requiring a functional, well-located space.

- Office/Retail Space (334 SF): Open and versatile area ideal for office or retail use. Includes a private entrance and large front picture window, providing excellent natural light.
- Attached Garage/Shop (880 SF): A spacious garage/shop perfect for storage, service-related work, or any business needing room for vehicles, equipment, or inventory. Equipped with an automatic door opener and private entrance.
- Kitchenette: Features a sink and cabinet space, adding convenience for daily operations.
- **Bathroom:** On-site bathroom.
- High Visibility: Located on the south side of Maple Street, ensuring great exposure for your business.