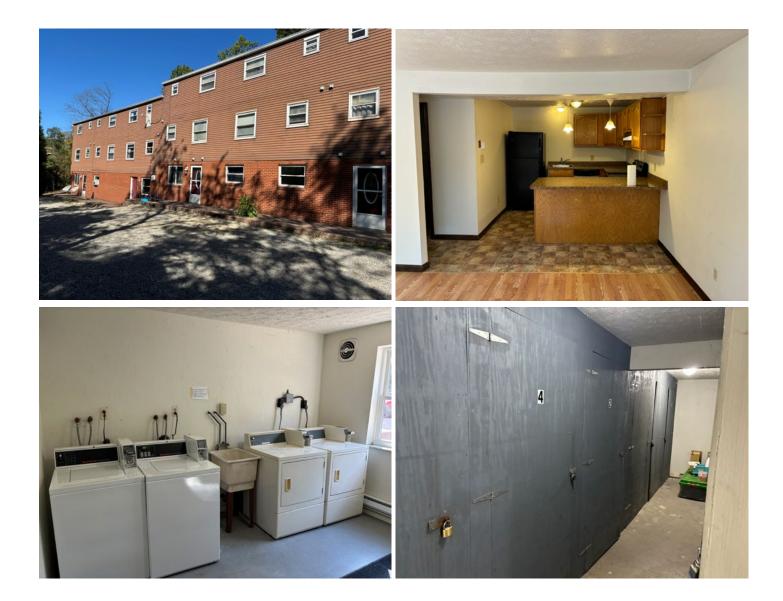

# **FOR SALE** 9 Unit Multifamily 4813 Sardis Rd., New Kensington, Pennsylvania

Hanna Commercial Real Estate as exclusive advisor is pleased to offer the opportunity to purchase this New Kensington multifamily property. The 9-unit community features five townhome style units, with 1.5 baths and two bedrooms. The additional four units contain two bedrooms, with ample kitchen space. The property is located within 15 minutes of major interstates allowing renters access to employment nodes throughout Allegheny and Westmoreland county. The community also allows for high speed internet access and features income generating laundry facilities.

9 Unit Multifamily

4813 Sardis Rd., New Kensington, Pennsylvania