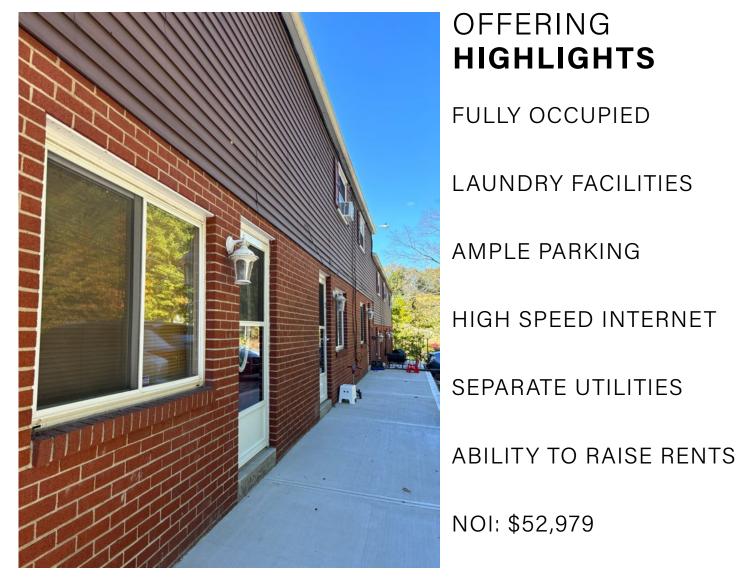

# **FOR SALE** 9 Unit Multifamily 4813 Sardis Rd., New Kensington, Pennsylvania

Hanna Commercial Real Estate as exclusive advisor is pleased to offer the opportunity to purchase this New Kensington multifamily property. The 9-unit community features five townhome style units, with 1.5 baths and two bedrooms. The additional four units contain two bedrooms, with ample kitchen space. The property is located within 15 minutes of major interstates allowing renters access to employment nodes throughout Allegheny and Westmoreland county. The community also allows for high speed internet access and features income generating laundry facilities.

9 Unit Multifamily

4813 Sardis Rd., New Kensington, Pennsylvania

# **OPERATING STATEMENT** \$725,000 4813 Sardis Rd., New Kensington, Pennsylvania

| Revenues               | 2024     | Proforma |
|------------------------|----------|----------|
| Rental Income          | \$77,340 | \$79,660 |
| Laundry Income         | \$1,560  | \$1,607  |
| Total Income           | \$78,900 | \$81,267 |
| General Vacancy        | \$1,578  | \$1,625  |
| Effective Gross Income | \$77,322 | \$79,642 |
| Expenses               |          |          |
| Insurance              | \$3,076  | \$3,137  |
| Maintenance & Repairs  | \$4,500  | \$4,590  |
| Management             | \$5,484  | \$5,593  |
| Real Estate Taxes      | \$6,573  | \$6,703  |
| Electric               | \$1,890  | \$1,927  |
| Trash Removal          | \$2,040  | \$2,080  |
| Water & Sewage         | \$780    | \$795    |
| Total Expenses         | \$24,343 | \$24,829 |
| NET OPERATING INCOME   | \$52,979 | \$54,812 |