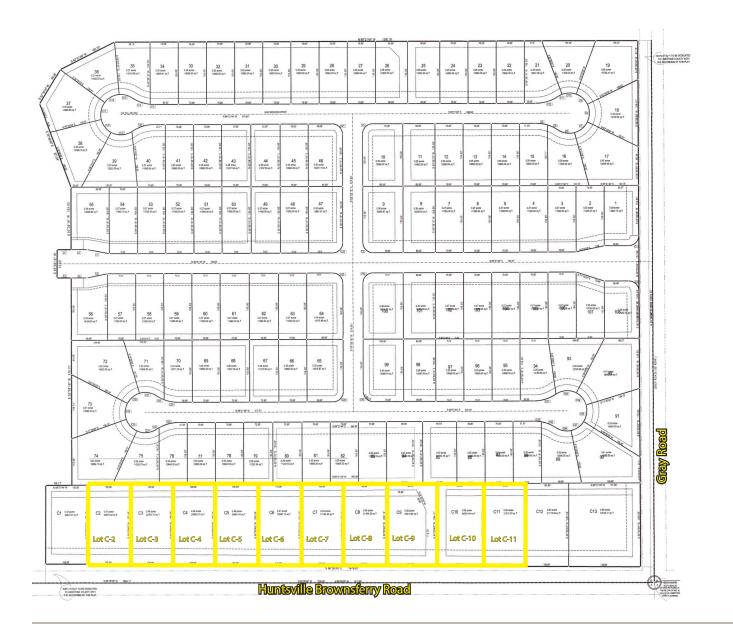

### COMMENTS

- Located in Limestone County
- All utilities available at site
- No zoning restrictions (county)
- Convenient to I-65, I-565 & Hwy 72;
  I-65 provides direct access to Brownsferry Road via Exit 347
- Divisible into half acre lots
- Situated at the NW intersection of Gray Rd & Huntsville Brownsferry Rd, just east of Mooresville Rd
- Lots are part of Brentwood Village subdivision

#### PRICING

\$85,000 per half acre lot