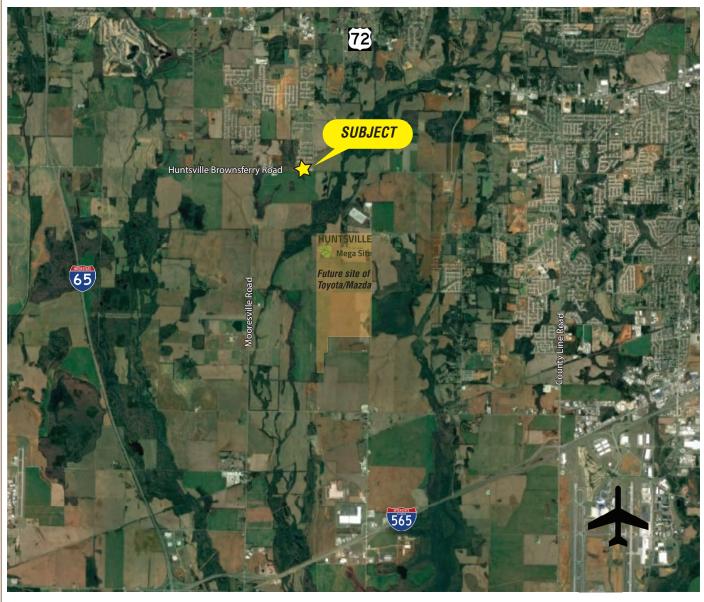

### COMMENTS

- Located in Limestone County
- All utilities available at site
- No zoning restrictions (county)
- Convenient to I-65, I-565 & Hwy 72;
  I-65 provides direct access to Brownsferry Road via Exit 347
- Divisible into half acre lots
- Situated at the NW intersection of Gray Rd & Huntsville Brownsferry Rd, just east of Mooresville Rd
- Lots are part of Brentwood Village subdivision