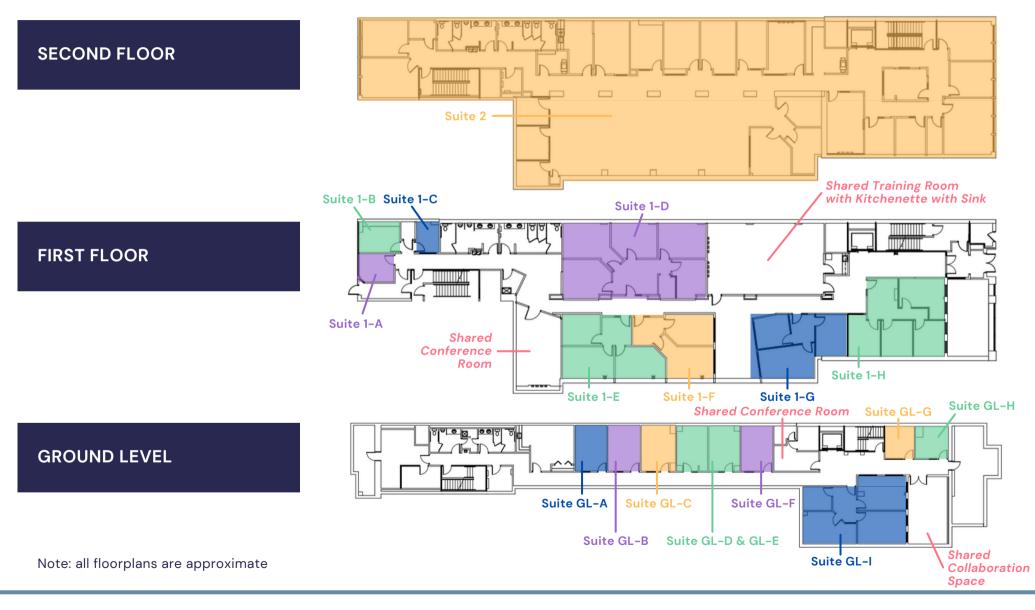

## **PROPERTY FLOORPLAN**

### **SPACE OVERVIEW**

- Suites ranging from 135 SF to 25,594 SF
- Flexible Lease terms available
- Exterior signage opportunities ranging from parapet, projecting and placard

### **BUILDING AMENITIES**

- 2 shared conference rooms
- 1 shared training room with kitchenette with sink
- 1 shared collaboration space
- FF&E available
- Building secured by a ButterflyMX video intercom system