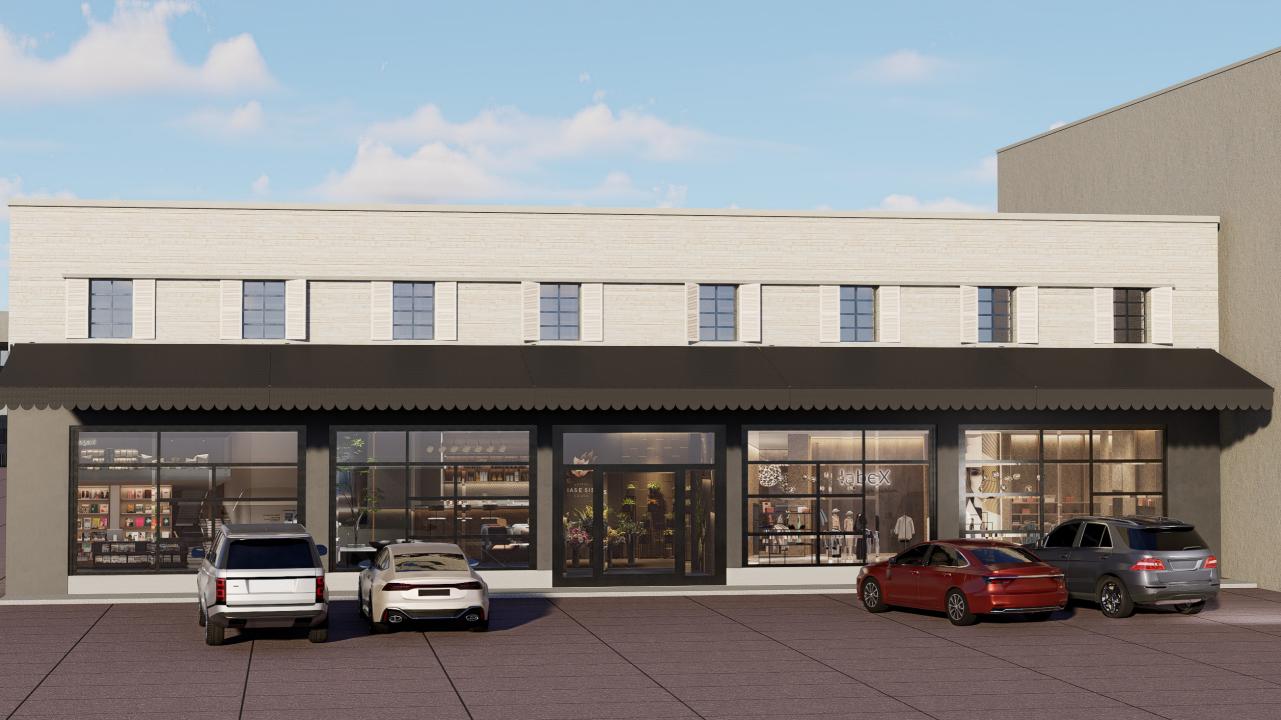

**Visibility:** Large storefront windows provide excellent visibility and natural light, perfect for showcasing your business.

**Ability to Increase the Layout:** 2,400 square feet of versatile, open floor space, with the ability to expand into the 950 square feet space next door.

**Modern Amenities:** The space features a 11-12ft ceilings, and a whitebox layout providing a flexible layout options to suit your business needs.

**Accessibility:** Conveniently located parking available for customers in the front and rear of the building.