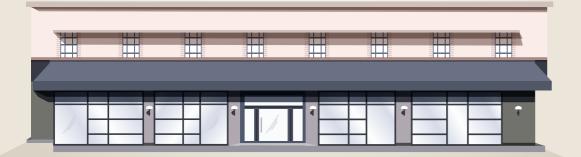

**Visibility:** Large storefront windows provide excellent visibility and natural light, perfect for showcasing your business.

**Ability to Increase the Layout:** 2,400 square feet of versatile, open floor space, with the ability to expand into the 950 square feet space next door.

**Modern Amenities:** The space features a 11-12ft ceilings, and a whitebox layout providing a flexible layout options to suit your business needs.

**Accessibility:** Conveniently located parking available for customers in the front and rear of the building.