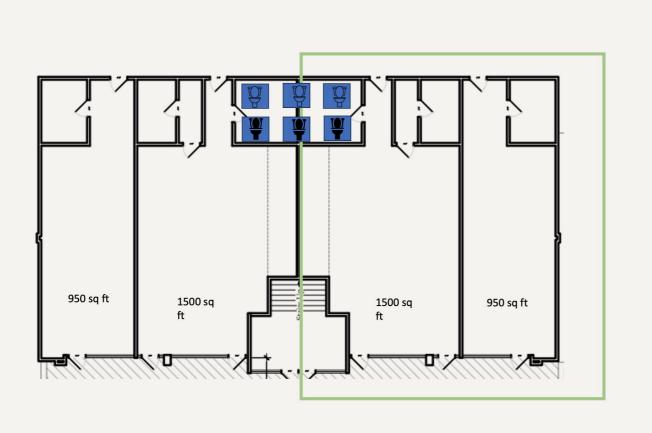

## **Property Highlights:**

**Size:** 2,400 square feet of premium retail space, ideal for a doctors such as eye doctors, dermatologist, dentists or medical spas looking to enter into 77019.

**Location:** Situated in the heart of River Oaks, one of the most affluent and sought-after neighborhoods, known for its vibrant community and high foot traffic.

**Visibility:** Large storefront windows provide excellent visibility and natural light, perfect for showcasing your business.

**Ability to Increase the Layout:** 2,400 square feet of versatile, open floor space, with the ability to expand into the 950 square feet space next door.

## Prime Retail Space Available in River Oaks-1500 sq ft – 2,400 sq ft

**Spacious Layout:** The 1,500 sq ft – 2,400 sq ft layout is ideal for accommodating exam rooms, a reception area, a waiting lounge, and a retail section for eyewear.