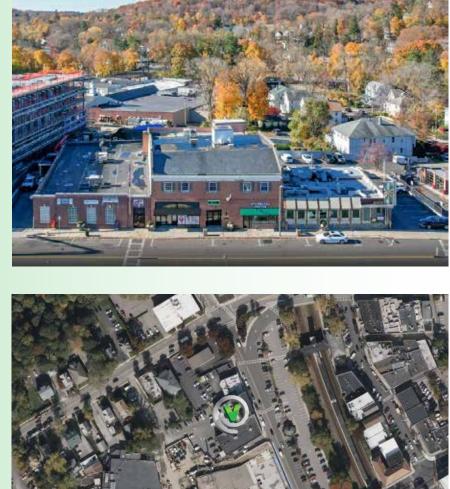

Located just 31 miles north from Grand Central Terminal in NYC, Pleasantville is a regional destination, well reputed for the quality of the fine arts, dining, and community experiences. Known as the "walking town" in Westchester County, here you'll find many local eateries, charming village shops, and access to major parkways and the Metro North Station is just across the street from the newly built Velocity Workspace offices.

## **PROPERTY EXTERIOR**

For more information, contact: Matt Mastrianni • 914-688-1396 • mmastrianni@dpmgt.com

The information contained herein has been obtained through sources deemed reliable but cannot be guaranteed as to its accuracy. Any information of special interest should be obtained through independent verification.