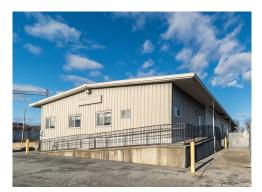

## ABOUT THE PROPERTY

This spacious warehouse and large outdoor yard are perfect for distribution. Lease structures are available for the building and the yard in combination, or as separate entities.

#### Highlights include....

- Turnkey warehouse space with generous dock package in place.
- Large outdoor storage yard ideal for multiple vehicles, trailers, and equipment.
- Prime Location Conveniently situated close to major routes, including Route 222, Route 183, and Reading Regional Airport, providing seamless access for transportation and logistics.
- General Industrial Zoning permits tremendous flexibility.
- Nearby amenities Minutes from retail and food options, providing added convenience.