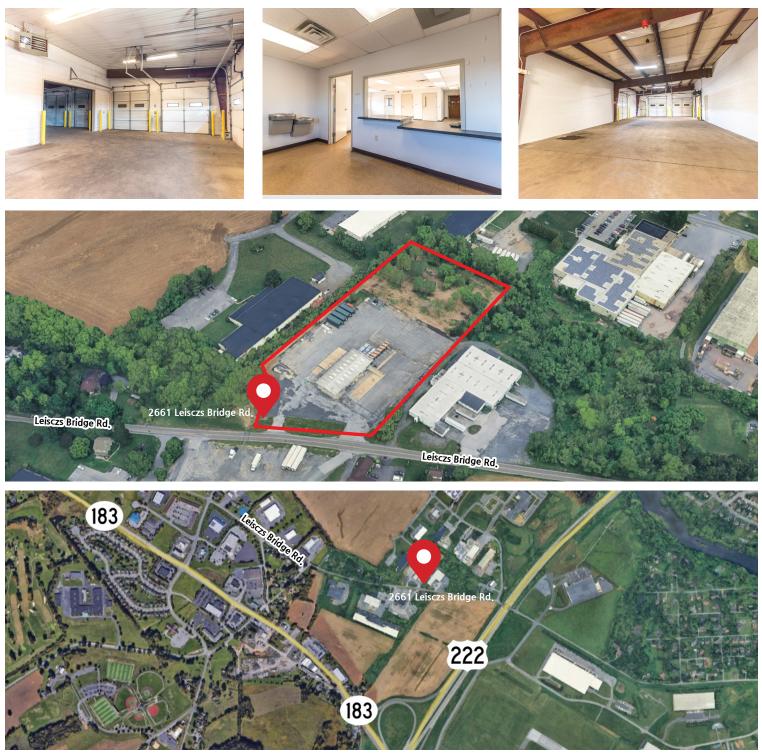

# INDUSTRIAL SPACE FOR LEASE 6,170 SF ON 5.03 ACRES

2661 Leisczs Bridge Rd. Leesport, PA 19533

## ABOUT THE PROPERTY

This spacious warehouse and large outdoor yard are perfect for distribution. Lease structures are available for the building and the yard in combination, or as separate entities.

#### Highlights include....

- Turnkey warehouse space with generous dock package in place.
- Large outdoor storage yard ideal for multiple vehicles, trailers, and equipment.
- Prime Location Conveniently situated close to major routes, including Route 222, Route 183, and Reading Regional Airport, providing seamless access for transportation and logistics.
- General Industrial Zoning permits tremendous flexibility.
- Nearby amenities Minutes from retail and food options, providing added convenience.

### 2661 Leisczs Bridge Rd., Leesport, PA 19533