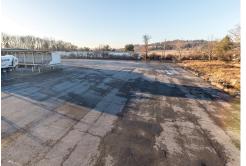

#### Highlights include....

- Turnkey warehouse space with generous dock package in place.
- Large outdoor storage yard ideal for multiple vehicles, trailers, and equipment.
- Prime Location Conveniently situated close to major routes, including Route 222, Route 183, and Reading Regional Airport, providing seamless access for transportation and logistics.
- General Industrial Zoning permits tremendous flexibility.
- Nearby amenities Minutes from retail and food options, providing added convenience.