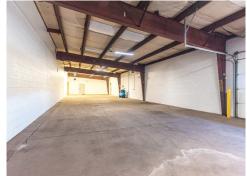

#### Highlights include....

- Turnkey warehouse space with generous dock package in place.
- Large outdoor storage yard ideal for multiple vehicles, trailers, and equipment.
- Prime Location Conveniently situated close to major routes, including Route 222, Route 183, and Reading Regional Airport, providing seamless access for transportation and logistics.
- General Industrial Zoning permits tremendous flexibility.
- Nearby amenities Minutes from retail and food options, providing added convenience.