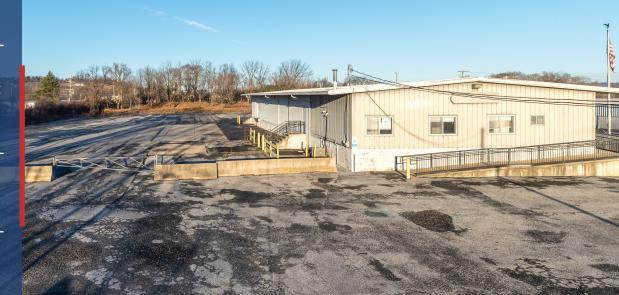

# INDUSTRIAL SPACE FOR LEASE 6,170 SF ON 5.03 ACRES

2661 Leisczs Bridge Rd. Leesport, PA 19533

## ABOUT THE PROPERTY

This spacious warehouse and large outdoor yard are perfect for distribution. Lease structures are available for the building and the yard in combination, or as separate entities.