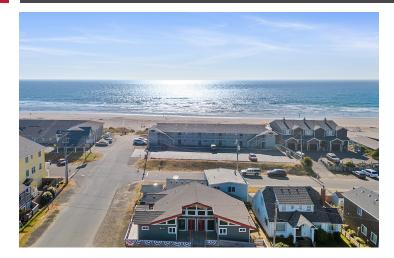

## 165 S MILLER ST

Rockaway Beach, OR 97136

#### **PROPERTY OVERVIEW**

Claim the potential of this property! Located in the heart of Rockaway Beach, with a complete down-to-stud remodel, offering a fresh canvas for retail or restaurant investment. Boasting a 1,950 SF building constructed in 1990, this versatile space features a separate kitchen and bar, ideal for creating an inviting coffee shop ambiance. The property's large deck provides ample space for outdoor seating, perfect for enchanting guests with al fresco dining experiences among many other uses. Zoned C-1, this property is a prime opportunity for entrepreneurs seeking to establish a captivating retail or culinary presence in the vibrant Rockaway Beach area. Don't miss the chance to transform this property into a captivating destination for patrons seeking a delightful and inviting experience.