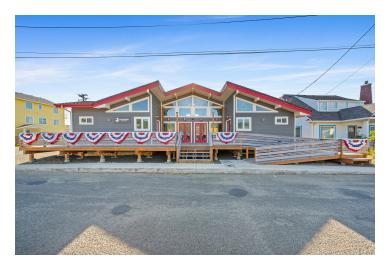

## 165 S MILLER ST

Rockaway Beach, OR 97136

#### **PROPERTY OVERVIEW**

Claim the potential of this property! Located in the heart of Rockaway Beach, with a complete down-to-stud remodel, offering a fresh canvas for retail or restaurant investment. Boasting a 1,950 SF building constructed in 1990, this versatile space features a separate kitchen and bar, ideal for creating an inviting coffee shop ambiance. The property's large deck provides ample space for outdoor seating, perfect for enchanting guests with al fresco dining experiences among many other uses. Zoned C-1, this property is a prime opportunity for entrepreneurs seeking to establish a captivating retail or culinary presence in the vibrant Rockaway Beach area. Don't miss the chance to transform this property into a captivating destination for patrons seeking a delightful and inviting experience.

### **PROPERTY HIGHLIGHTS**

- 1,950 SF building
- - Built in 1990
- - Zoned C-1 for versatile use
- - Ideal for retail or restaurant concept
- - Prime location in Rockaway Beach
- - Ample space for creative lavout