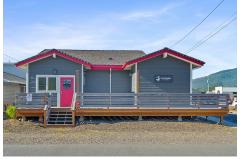

#### **PROPERTY OVERVIEW**

Claim the potential of this property! Located in the heart of Rockaway Beach, with a complete down-to-stud remodel, offering a fresh canvas for retail or restaurant investment. Boasting a 1,950 SF building constructed in 1990, this versatile space features a separate kitchen and bar, ideal for creating an inviting coffee shop ambiance. The property's large deck provides ample space for outdoor seating, perfect for enchanting guests with al fresco dining experiences among many other uses. Zoned C-1, this property is a prime opportunity for entrepreneurs seeking to establish a captivating retail or culinary presence in the vibrant Rockaway Beach area. Don't miss the chance to transform this property into a captivating destination for patrons seeking a delightful and inviting experience.

### **PROPERTY HIGHLIGHTS**

- 1,950 SF building
- - Built in 1990
- - Zoned C-1 for versatile use
- - Ideal for retail or restaurant concept
- - Prime location in Rockaway Beach
- - Ample space for creative lavout