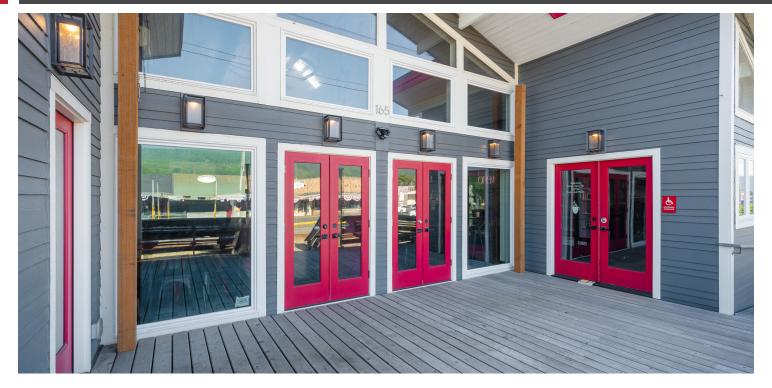

#### **PROPERTY OVERVIEW**

Claim the potential of this property! Located in the heart of Rockaway Beach, with a complete down-to-stud remodel, offering a fresh canvas for retail or restaurant investment. Boasting a 1,950 SF building constructed in 1990, this versatile space features a separate kitchen and bar, ideal for creating an inviting coffee shop ambiance. The property's large deck provides ample space for outdoor seating, perfect for enchanting guests with al fresco dining experiences among many other uses. Zoned C-1, this property is a prime opportunity for entrepreneurs seeking to establish a captivating retail or culinary presence in the vibrant Rockaway Beach area. Don't miss the chance to transform this property into a captivating destination for patrons seeking a delightful and inviting experience.