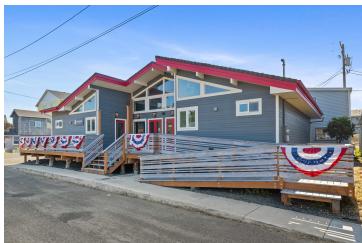

#### **PROPERTY OVERVIEW**

Claim the potential of this property! Located in the heart of Rockaway Beach, with a complete down-to-stud remodel, offering a fresh canvas for retail or restaurant investment. Boasting a 1,950 SF building constructed in 1990, this versatile space features a separate kitchen and bar, ideal for creating an inviting coffee shop ambiance. The property's large deck provides ample space for outdoor seating, perfect for enchanting guests with al fresco dining experiences among many other uses. Zoned C-1, this property is a prime opportunity for entrepreneurs seeking to establish a captivating retail or culinary presence in the vibrant Rockaway Beach area. Don't miss the chance to transform this property into a captivating destination for patrons seeking a delightful and inviting experience.

### **PROPERTY HIGHLIGHTS**

- 1,950 SF building
- - Built in 1990
- - Zoned C-1 for versatile use
- - Ideal for retail or restaurant concept
- - Prime location in Rockaway Beach
- - Ample space for creative lavout