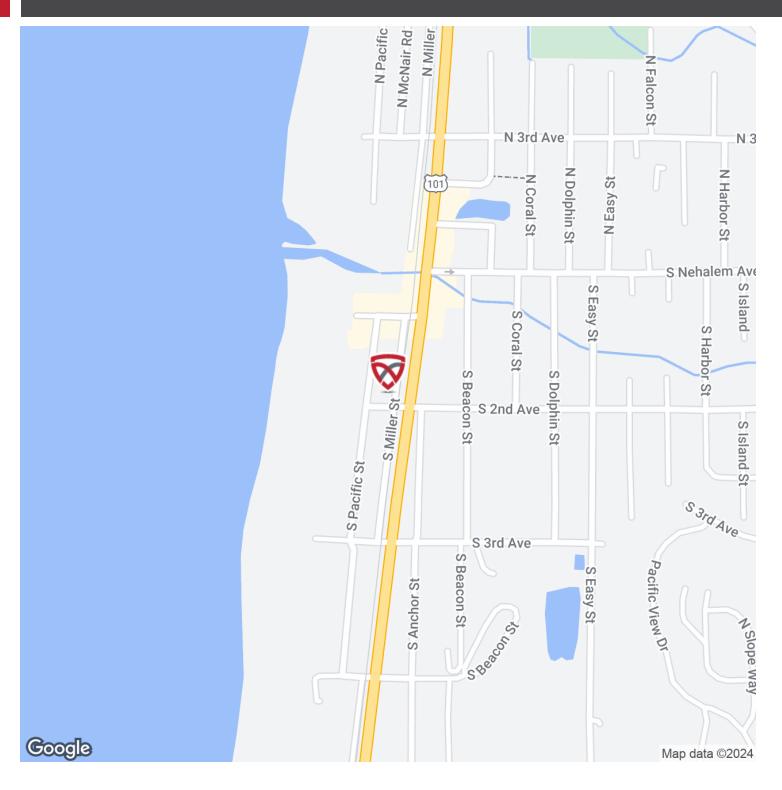

## 165 S MILLER ST

Rockaway Beach, OR 97136

#### **PROPERTY OVERVIEW**

Claim the potential of this property! Located in the heart of Rockaway Beach, with a complete down-to-stud remodel, offering a fresh canvas for retail or restaurant investment. Boasting a 1,950 SF building constructed in 1990, this versatile space features a separate kitchen and bar, ideal for creating an inviting coffee shop ambiance. The property's large deck provides ample space for outdoor seating, perfect for enchanting guests with al fresco dining experiences among many other uses. Zoned C-1, this property is a prime opportunity for entrepreneurs seeking to establish a captivating retail or culinary presence in the vibrant Rockaway Beach area. Don't miss the chance to transform this property into a captivating destination for patrons seeking a delightful and inviting experience.