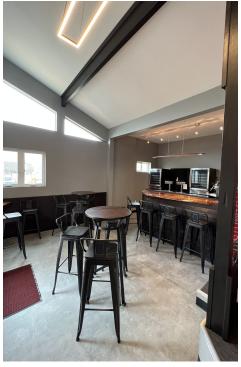

#### **PROPERTY OVERVIEW**

Claim the potential of this property! Located in the heart of Rockaway Beach, with a complete down-to-stud remodel, offering a fresh canvas for retail or restaurant investment. Boasting a 1,950 SF building constructed in 1990, this versatile space features a separate kitchen and bar, ideal for creating an inviting coffee shop ambiance. The property's large deck provides ample space for outdoor seating, perfect for enchanting guests with al fresco dining experiences among many other uses. Zoned C-1, this property is a prime opportunity for entrepreneurs seeking to establish a captivating retail or culinary presence in the vibrant Rockaway Beach area. Don't miss the chance to transform this property into a captivating destination for patrons seeking a delightful and inviting experience.