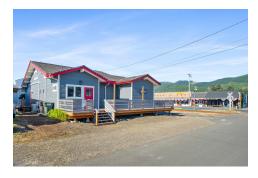

#### **PROPERTY OVERVIEW**

Claim the potential of this property! Located in the heart of Rockaway Beach, with a complete down-to-stud remodel, offering a fresh canvas for retail or restaurant investment. Boasting a 1,950 SF building constructed in 1990, this versatile space features a separate kitchen and bar, ideal for creating an inviting coffee shop ambiance. The property's large deck provides ample space for outdoor seating, perfect for enchanting guests with al fresco dining experiences among many other uses. Zoned C-1, this property is a prime opportunity for entrepreneurs seeking to establish a captivating retail or culinary presence in the vibrant Rockaway Beach area. Don't miss the chance to transform this property into a captivating destination for patrons seeking a delightful and inviting experience.

### **PROPERTY HIGHLIGHTS**

- 1,950 SF building
- - Built in 1990
- - Zoned C-1 for versatile use
- - Ideal for retail or restaurant concept
- - Prime location in Rockaway Beach
- - Ample space for creative lavout