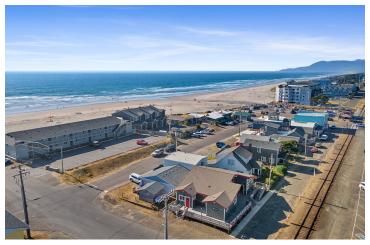

# 165 S MILLER ST

Rockaway Beach, OR 97136

#### **PROPERTY OVERVIEW**

Claim the potential of this property! Located in the heart of Rockaway Beach, with a complete down-to-stud remodel, offering a fresh canvas for retail or restaurant investment. Boasting a 1,950 SF building constructed in 1990, this versatile space features a separate kitchen and bar, ideal for creating an inviting coffee shop ambiance. The property's large deck provides ample space for outdoor seating, perfect for enchanting guests with al fresco dining experiences among many other uses. Zoned C-1, this property is a prime opportunity for entrepreneurs seeking to establish a captivating retail or culinary presence in the vibrant Rockaway Beach area. Don't miss the chance to transform this property into a captivating destination for patrons seeking a delightful and inviting experience.