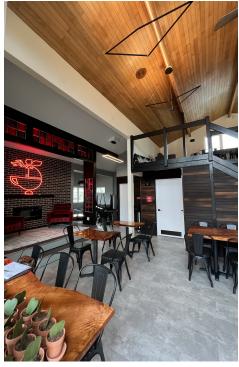

#### **PROPERTY OVERVIEW**

Claim the potential of this property! Located in the heart of Rockaway Beach, with a complete down-to-stud remodel, offering a fresh canvas for retail or restaurant investment. Boasting a 1,950 SF building constructed in 1990, this versatile space features a separate kitchen and bar, ideal for creating an inviting coffee shop ambiance. The property's large deck provides ample space for outdoor seating, perfect for enchanting guests with al fresco dining experiences among many other uses. Zoned C-1, this property is a prime opportunity for entrepreneurs seeking to establish a captivating retail or culinary presence in the vibrant Rockaway Beach area. Don't miss the chance to transform this property into a captivating destination for patrons seeking a delightful and inviting experience.

### **PROPERTY HIGHLIGHTS**

- 1,950 SF building
- - Built in 1990
- - Zoned C-1 for versatile use
- - Ideal for retail or restaurant concept
- - Prime location in Rockaway Beach
- - Ample space for creative lavout