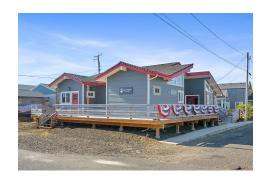

#### **PROPERTY OVERVIEW**

Claim the potential of this property! Located in the heart of Rockaway Beach, with a complete down-to-stud remodel, offering a fresh canvas for retail or restaurant investment. Boasting a 1,950 SF building constructed in 1990, this versatile space features a separate kitchen and bar, ideal for creating an inviting coffee shop ambiance. The property's large deck provides ample space for outdoor seating, perfect for enchanting guests with al fresco dining experiences among many other uses. Zoned C-1, this property is a prime opportunity for entrepreneurs seeking to establish a captivating retail or culinary presence in the vibrant Rockaway Beach area. Don't miss the chance to transform this property into a captivating destination for patrons seeking a delightful and inviting experience.

### **PROPERTY HIGHLIGHTS**

- 1,950 SF building
- - Built in 1990
- - Zoned C-1 for versatile use
- - Ideal for retail or restaurant concept
- - Prime location in Rockaway Beach
- - Ample space for creative lavout