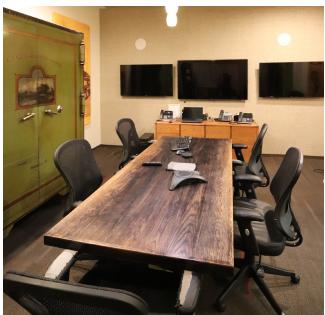

## Property highlights

- 11,197 sf of Class A office space located in the core of Downtown Memphis
- Space can be demised to approximately 6,000 sf
- Parking available at attached parking garage
- · Fitness center on-site
- Steps away from Main Street and located across the street from the Peabody Hotel
- Hundreds of restaurants, shops and entertainment in the immediate area
- Ideally suited for advertising, marketing, branding or corporate back-office
- Sublease through 12/31/2030 but Landlord may be willing to go direct