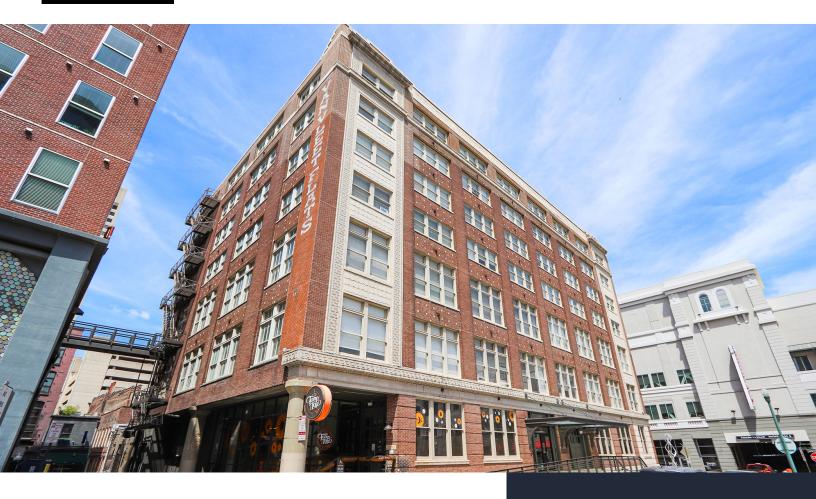

## Van Vleet Flats

Office space available for sublease

## Property highlights

- 11,197 sf of Class A office space located in the core of Downtown Memphis
- Space can be demised to approximately 6,000 sf
- Parking available at attached parking garage
- · Fitness center on-site
- Steps away from Main Street and located across the street from the Peabody Hotel
- Hundreds of restaurants, shops and entertainment in the immediate area
- Ideally suited for advertising, marketing, branding or corporate back-office
- Sublease through 12/31/2030 but Landlord may be willing to go direct