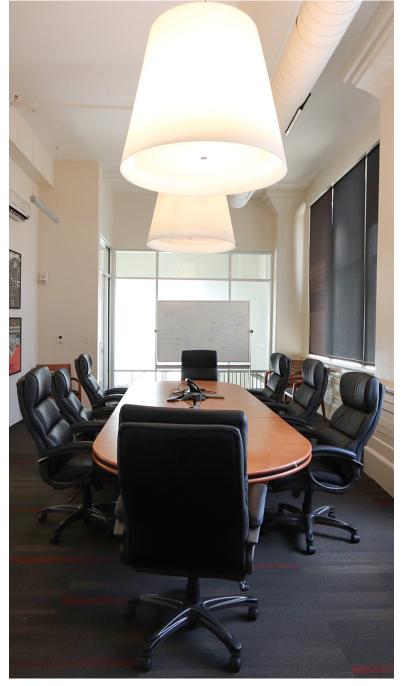

## Property highlights

- 11,197 sf of Class A office space located in the core of Downtown Memphis
- Space can be demised to approximately 6,000 sf
- Parking available at attached parking garage
- · Fitness center on-site
- Steps away from Main Street and located across the street from the Peabody Hotel
- Hundreds of restaurants, shops and entertainment in the immediate area
- Ideally suited for advertising, marketing, branding or corporate back-office
- Sublease through 12/31/2030 but Landlord may be willing to go direct