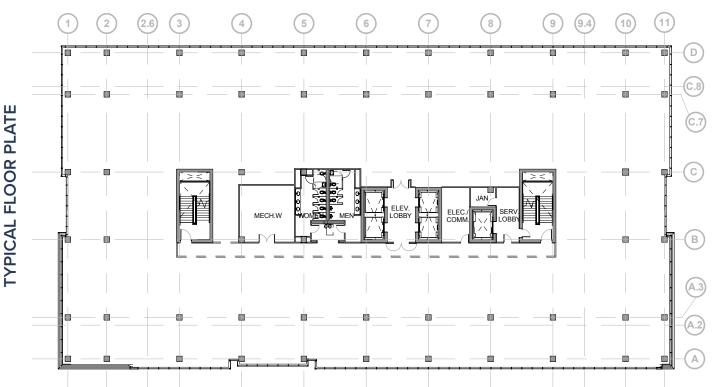

# **VACANT SPACES**

FLOOR 17 Leased

FLOOR 16 Leased

FLOOR 15 Leased

FLOOR 14 Leased

FLOOR 13 Leased

FLOOR 12 Available – 14,716 RSF

FLOOR 11 Available - 2,600 RSF

FLOOR 1 – LOBBY RETAIL Available – 1,961 RSF