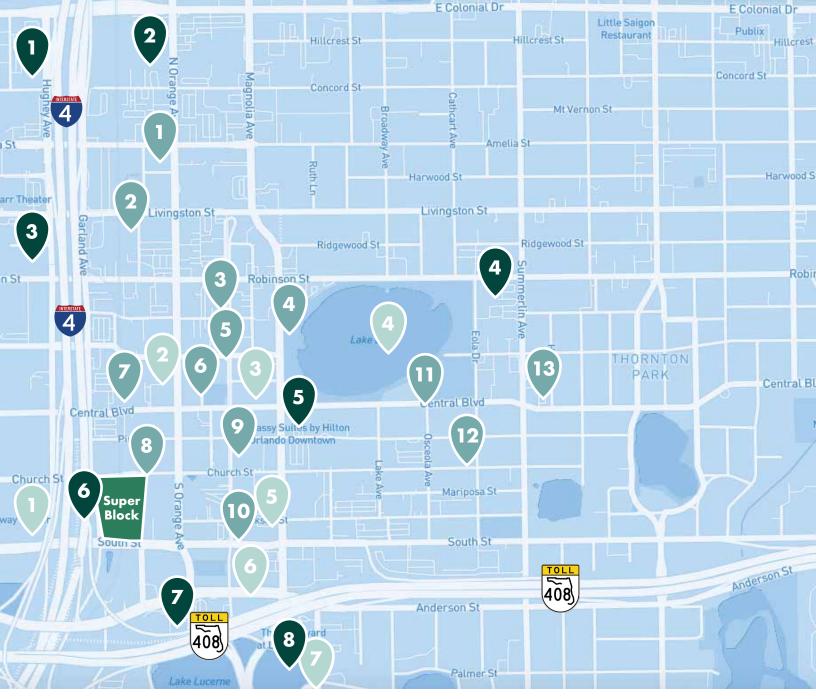

#### Hotel

- 1. Crowne Plaza
- **2.** Residence In by Marriott
- 3. Marriott
- 4. Eo Inn
- **5.** Embassy Suites by Hilton

#### Restaurants

1. The Ramen, Greenbeat Dunkin' Donuts, Planet Smoothie

2. DoveCote, Ace Cafe, Fratelli's Italian,

 Craft & Common, The Neighborhood eatery, Thai Cafe

**4.** New Harvest Deli, Relax Grill,

**6.** AC by Marriott Inside SunTrust Plaza

7. Aloft

**8.** The Courtyard at Lake Lucerne

#### Entertainment

- 1. Amway Center
- 2. The Beacham
- 3. Orlando Public Library, Wall Street Plaza
- **4.** Lake Eola

#### 5. Citrus Club

6. Dr. Phillip's Center for the Performing Arts

7. Dr. Phillip's House

5. Deeply Coffee, Cincinnati Chili Company, B. Nice Patio

Tacos

Bar 6. Wall Street Cantina, Wall Street Plaza, Waitiki, Sideshow, Gringos Locos

**7.** Tin & Taco, Planet Pizza, Cuban American Cafe, Super Rico Columbian

8. Atisian's Table, Kres

Chophouse, Hamburger Mary's, Pepe's Cantina

9. Market on Magnolia, Le Gourmet Break, U Roll Sushi, Jimmy Hula's, BENTO, Mai Thai, Olives, Shakai Sushi

10. Boheme, Starbucks

 World of Beer, Metro Espresso Pizza Cafe, The Pop Parlour, Eden's Fresh Co., Pizza@LakeEola, Tre Bambine, 310 Lakeside

12. The Stubborn Mule, Menagerie Eatery & Bar, Coco Cocina Mexicana, The Greenery Creamery, The Tea Room Experience, Oudom Thai Sushi

**13.** Jinya Ramen Bar, Graffiti Junktion, Anthony's Thornton Park, Soco Restaurant