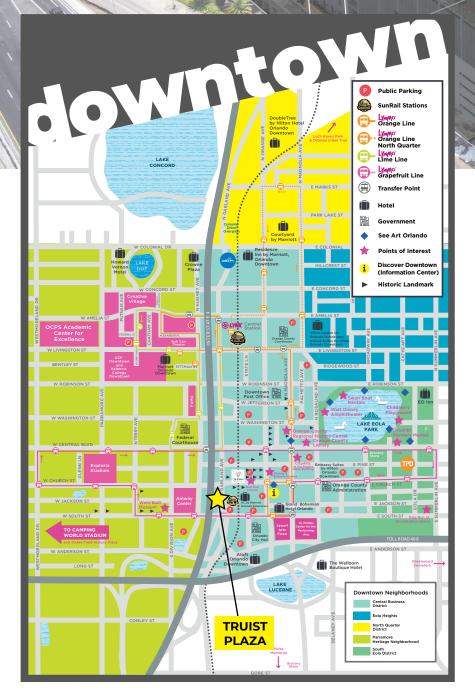

### **GATEWAY LOCATION**

Truist Plaza

Truist Plaza is in the center of Downtown Orlando - easily accessible via I-4, SR 408 and many surface streets.

Tenants and visitors will enjoy unique pedestrian access to a surrounding amenity base of restaurants and entertainment venues, including the Doctor Phillips Center for Performing Arts and the Amway Center as well as other office buildings, hotels, a variety of retail offerings and many downtown living options. In addition, the Creative Village and Bob Carr Theater are only a short Lymmo (free downtown bus service) ride away.

The Orlando City Hall, Regional History Center, and Public Library are also within easy walking distance.

# INTEGRATED Sunrail Platform

A fully-integrated SunRail Station will be the only stop in the Downtown core, making Truist Plaza an instant destination.

AT.

Rai

S U N

1

006

D