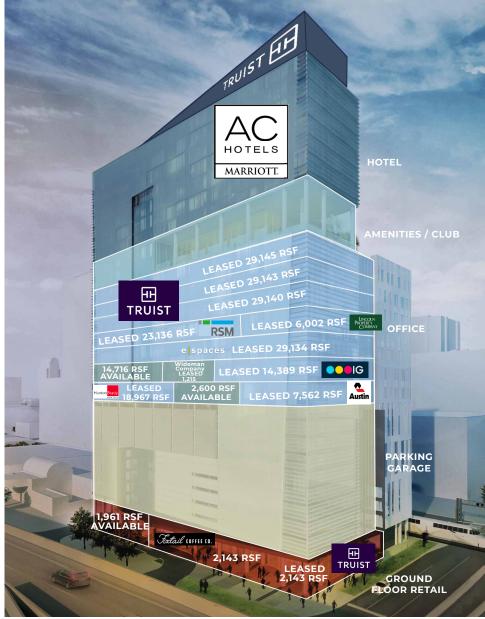

- 28-Story Tower
- ✤ 180 Hotel Rooms (AC Hotel by Marriott)
- 200,000<sup>±</sup> SF Office Space
- 🚔 9 Parking Levels
- プ Sunrise/Sunset Terrace Bar
- 🕅 Foxtail Coffee Cafe
- 🖉 Major tenants: Truist, RSM, HuntonBrady, E-Spaces
- Grand Central Station' type of Integrated SunRail Station Access
- I©I Access to Bumby Arcade Food Hall

# **VACANT SPACES**

FLOOR 17 Leased

FLOOR 16 Leased

FLOOR 15 Leased

FLOOR 14 Leased

FLOOR 13 Leased

FLOOR 12 Available – 14,716 RSF

FLOOR 11 Available - 2,600 RSF

FLOOR 1 – LOBBY RETAIL Available – 1,961 RSF