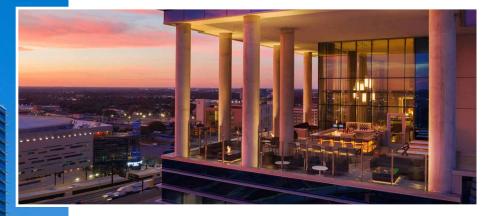

# **PROPERTY OVERVIEW**

Truist Plaza at Church Street Station is a brandnew, contemporary mixed-use office tower at the corner of South Street and Garland Avenue in Downtown Orlando.

State-of-the-art building systems (ENERGY STAR certified), ground-floor retail, conference space and a first-class hotel further distinguishing the building as Orlando's newest landmark.

- 28-Story Tower
- ✤ 180 Hotel Rooms (AC Hotel by Marriott)
- 200,000<sup>±</sup> SF Office Space
- 🚔 9 Parking Levels
- プ Sunrise/Sunset Terrace Bar
- 🕅 Foxtail Coffee Cafe
- 🖉 Major tenants: Truist, RSM, HuntonBrady, E-Spaces
- Grand Central Station' type of Integrated SunRail Station Access
- I©I Access to Bumby Arcade Food Hall