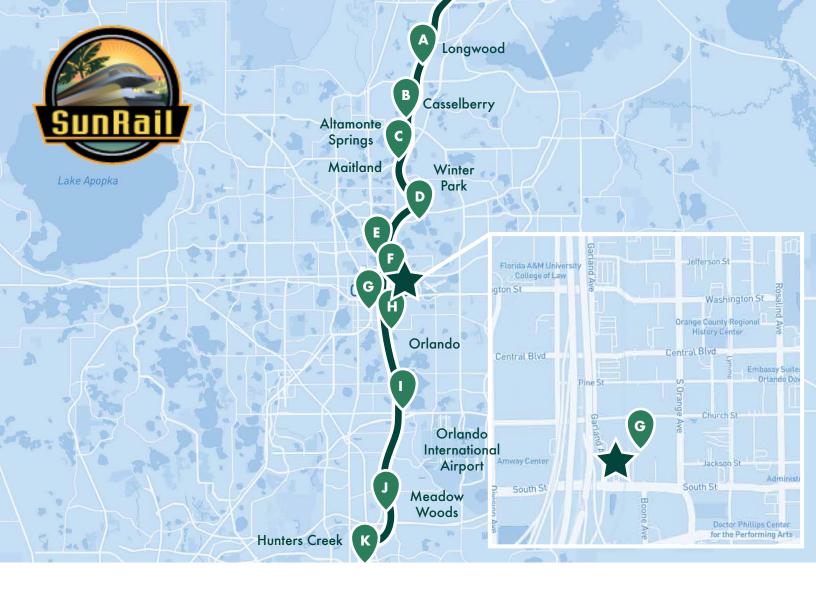

# INTEGRATED Sunrail Platform

A fully-integrated SunRail Station will be the only stop in the Downtown core, making Truist Plaza an instant destination.

AT.

Rai

S U N

1

006

D

#### A Longwood

149 East Church Ave. Longwood, FL 32750

- **B** Altamonte Springs 2741 South Ronald Reagan Blvd. Altamonte Springs, FL 32701
- C Maitland 801 North Orlando Ave. Maitland, FL 32751
- D Winter Park / Amtrak
  148 West Morse Blvd.
  Winter Park, FL 32789
- E AdventHealth 500 East Rollins Street Orlando, FL 32803

- F Lynx Central 101 West Livingston Street Orlando, FL 32801
- G Church Street 99 West South Street Orlando, FL 32801
- H Orlando Health / Amtrak 250 Columbia Street Orlando, FL 32806
- J Sand Lake Road 8030 South Orange Ave. Orlando, FL 32809
- J Meadow Woods
  120 Fairway Woods Blvd.
  Orlando, FL 32824

K Tupperware 3205 Orange Ave. Kissimmee, FL 34744

**Truist Plaza** 333 S. Garland Ave. Orlando, FL 32801