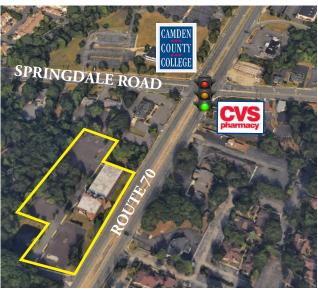

**Lease Rate:** \$15.00/ SF Plus Utilities

Comments:

- Various size suites available at below market rates
- Desirable location with abundant parking
- Excellent visibility on Route 70
- Direct access on Route 70 and Springdale Road
- Situated minutes to many restaurants, retail stores and services, regional hospital systems and medical offices.