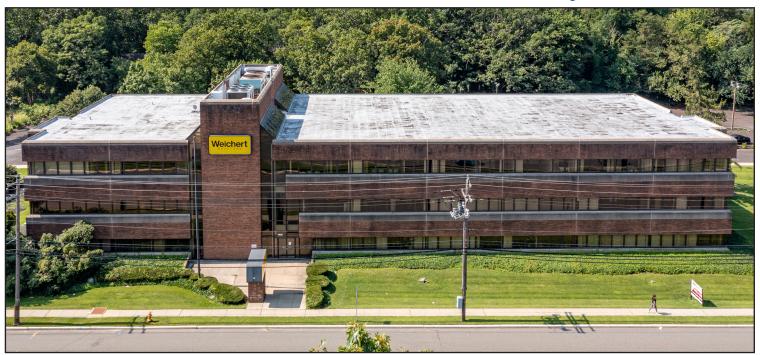

## 1909 ROUTE 70, CHERRY HILL, NJ

Michelle Marinello (Ext. 28) mmarinello@rosecommercial.com (856) 985-9522 **Property Description:** 3 Story Office Building **Available:** 3,561 +/- SF Suite 300

2,000 +/- SF Suite 302 2,033 +/- SF Suite 306 3,613 +/- SF Suite 307

**Lease Rate:** \$15.00/ SF Plus Utilities

Comments:

- Various size suites available at below market rates
- Desirable location with abundant parking
- Excellent visibility on Route 70
- Direct access on Route 70 and Springdale Road
- Situated minutes to many restaurants, retail stores and services, regional hospital systems and medical offices.