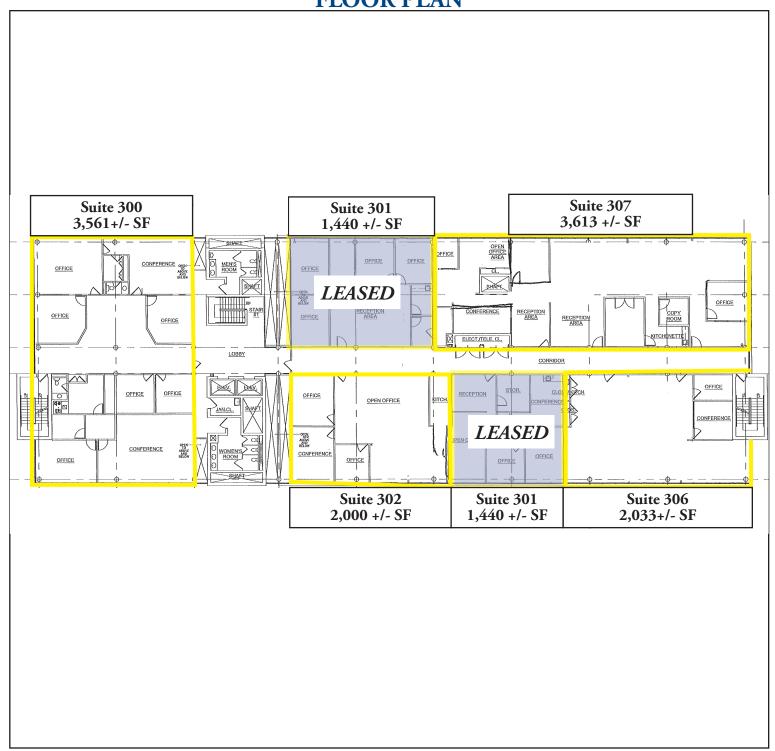

## 1909 ROUTE 70, CHERRY HILL, NJ

Michelle Marinello (Ext. 28) mmarinello@rosecommercial.com (856) 985-9522 **Property Description:** 3 Story Office Building **Available:** 3,561 +/- SF Suite 300

2,000 +/- SF Suite 302 2,033 +/- SF Suite 306 3,613 +/- SF Suite 307

## 1909 ROUTE 70, CHERRY HILL, NJ FLOOR PLAN