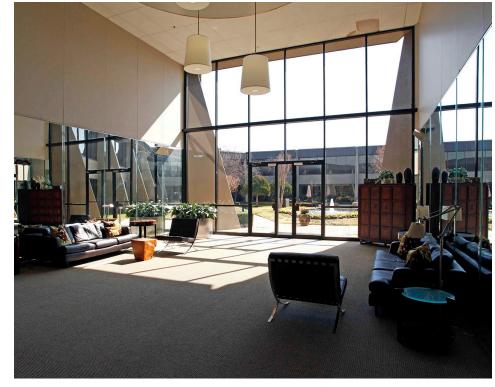

### **HIGHLIGHTS**

| Updated common areas                  |  |
|---------------------------------------|--|
| Ample covered & surface level parking |  |
| 70% occupancy                         |  |
| Elevator updates                      |  |
| 2.42/1000 SF parking ratio            |  |
| State-of-the-art key card access      |  |

#### **PROPERTY OVERVIEW**

The strategically located Northwest Office Center is situated along the highly trafficked Northwest Expressway corridor in the Northwest Oklahoma City submarket. With an occupancy rate of 70%, this investment sale offering provides potential investors with the unique opportunity to acquire a stabilized asset with the ability to capture significant upside rent potential over time.