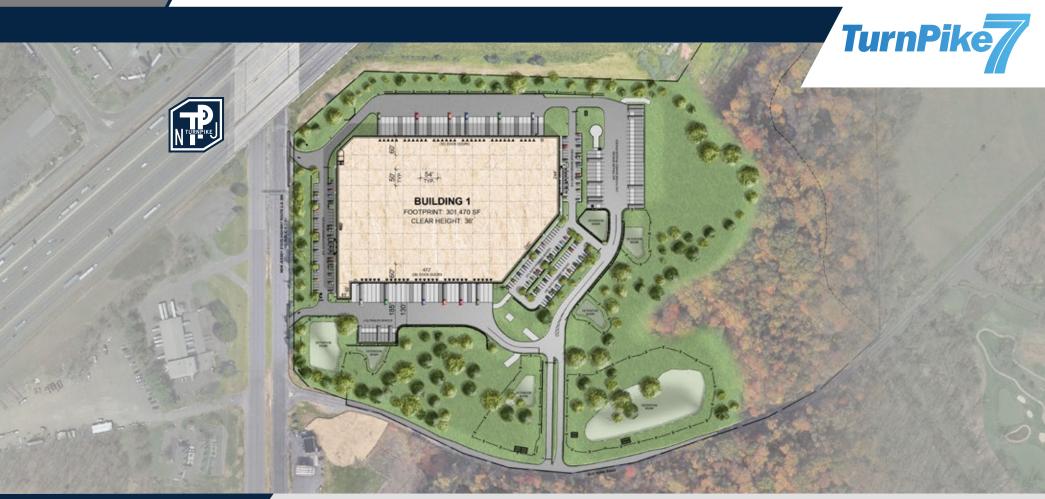

## **BUILDING SPECS**

| <b>Building Size</b> | 301,470 SF                                         |
|----------------------|----------------------------------------------------|
| Building Depth       | 460'                                               |
| Clear Height         | 36'                                                |
| Column Spacing       | 54' x 50'                                          |
| Dock Doors           | 61 total, includes (30) 35K LB mechanical levelers |
| Drive In Doors       | (2) 14' x 16'                                      |
| Sprinkler            | ESFR                                               |

| Car Parking Stalls     | 201                                        |
|------------------------|--------------------------------------------|
| Trailer Parking Stalls | 52                                         |
| Power                  | 2500 AMP                                   |
| Lighting               | 30fc LED on 10' whips (Only in Speed Bays) |
| Concrete Slab          | 7"                                         |
| Office SF              | 3,000 SF open concept design               |
| Truck Court Depth      | 130'/185'                                  |
| Roof                   | 60mil TPO                                  |
| HVAC                   | 1 air change per hour                      |