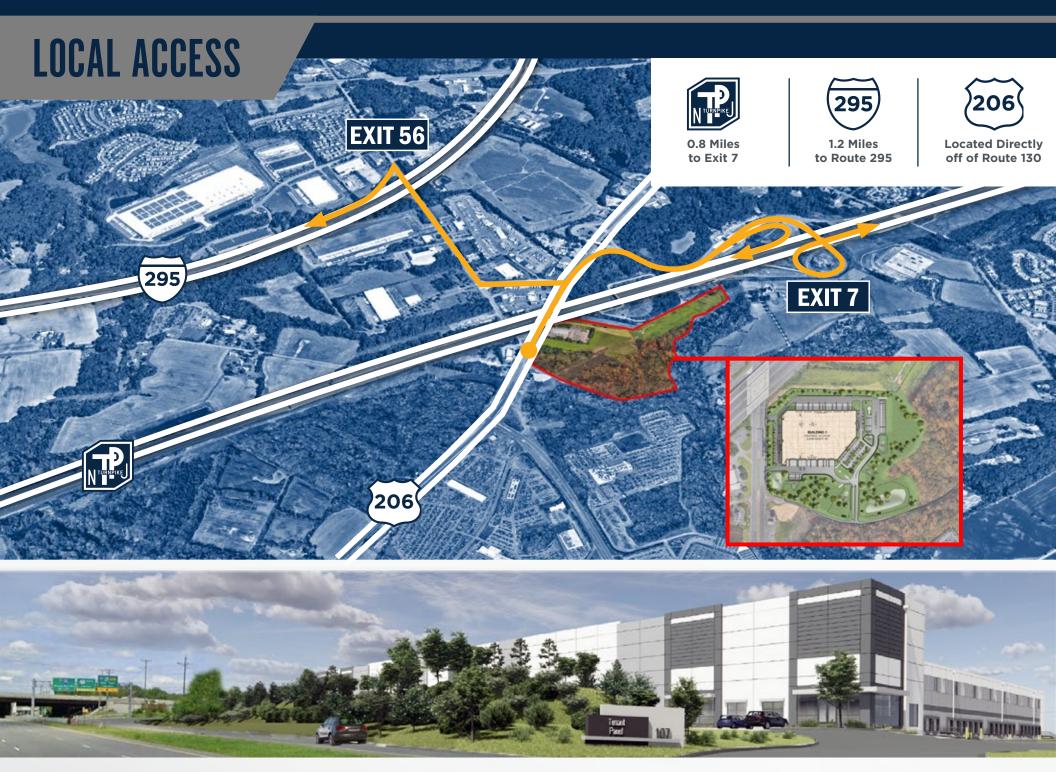

## 301,470 SF AVAILABLE

### 2015 HIGHWAY 206 BORDENTOWN, NJ 08505

THEFT

CONSTRUCTION

COMPLETE

DEVELOPMENT ASSOCIATES, INC. Part of The**Johnson**Group

COLUMNIA (