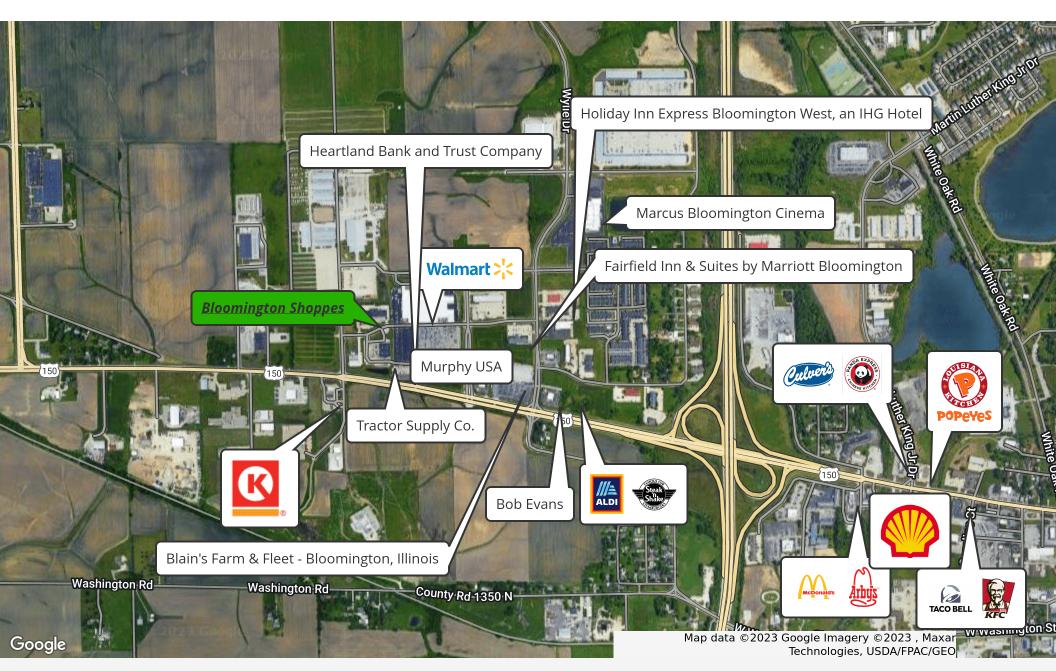

### **Property Overview**

Up to 10,600 square feet available for lease at Bloomington Shoppes in Bloomington, Illinois. Excellent opportunity to join 316 Antique Mall in a Walmart shadow anchored center in Bloomington. Vacancies range in size with a combination of retail and office spaces. The center is conveniently located less than one (1) mile from Interstate-55 (I-55) and less than three (3) miles from both Illinois State University and Illinois Wesleyan University. Neighboring retailers, in addiiton to Walmart, include Blain's Farm and Fleet, ALDI, Marcus Bloomington Cinema, Bob Evans, Steak 'n Shake, Culvers, Panda Express, McDonald's, KFC, Taco Bell, Popeyes, and Cracker Barrel, among others.

### **Property Highlights**

- Opportunity to lease space at a Walmart shadow anchored center directly off Interstate (I-55) in Bloomington
- Conveniently located less than three (3) miles from both Illinois State University and Illinois Wesleyan University
- Neighboring retailers include Aldi, Blain's Farm & Fleet, and Marcus Bloomington Cinema, among many others

### **BLOOMINGTON RETAIL MAP**

Matthew Tarshis Principal 847.780.8063 mtarshis@frontlinerepartners.com Andrew Rubin Executive Vice President 224.628.4005 arubin@frontlinerepartners.com Andrew Picchietti Vice President 847.602.2005 apicchietti@frontlinerepartners.com Zack Pearlstein Senior Vice President 847.275.6106 zpearlstein@frontlinerepartners.com