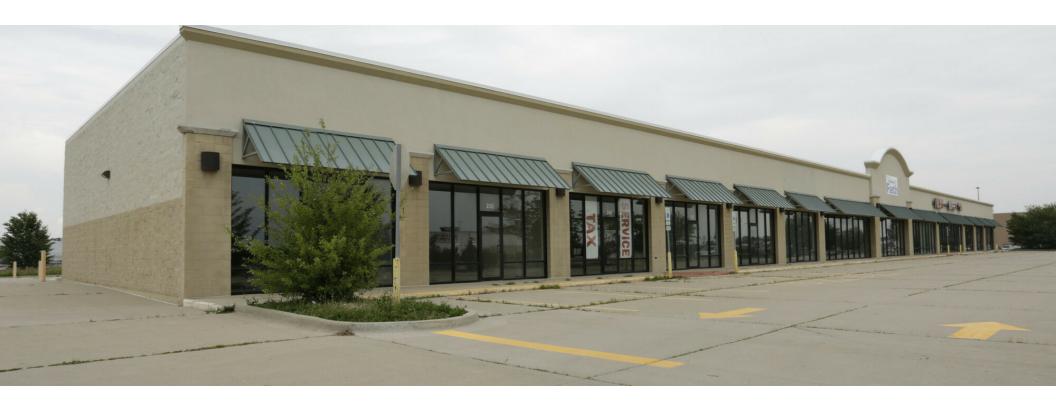

### **Property Overview**

Up to 10,600 square feet available for lease at Bloomington Shoppes in Bloomington, Illinois. Excellent opportunity to join 316 Antique Mall in a Walmart shadow anchored center in Bloomington. Vacancies range in size with a combination of retail and office spaces. The center is conveniently located less than one (1) mile from Interstate-55 (I-55) and less than three (3) miles from both Illinois State University and Illinois Wesleyan University. Neighboring retailers, in addiiton to Walmart, include Blain's Farm and Fleet, ALDI, Marcus Bloomington Cinema, Bob Evans, Steak 'n Shake, Culvers, Panda Express, McDonald's, KFC, Taco Bell, Popeyes, and Cracker Barrel, among others.

### **Property Highlights**

- Opportunity to lease space at a Walmart shadow anchored center directly off Interstate (I-55) in Bloomington
- Conveniently located less than three (3) miles from both Illinois State University and Illinois Wesleyan University
- Neighboring retailers include Aldi, Blain's Farm & Fleet, and Marcus Bloomington Cinema, among many others