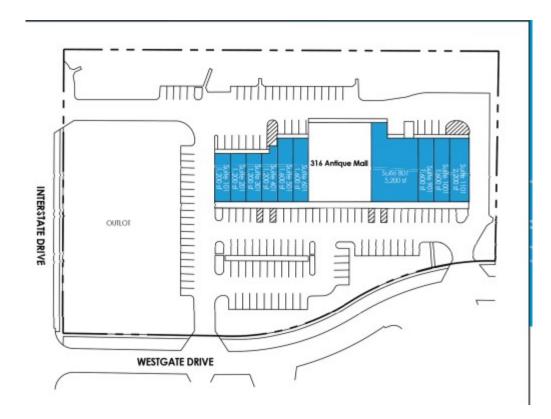

### **Offering Summary**

| Lease Rate:    | Negotiable                       |
|----------------|----------------------------------|
| NNN's:         | Approx. \$1.00                   |
| Available SF:  | 1,200 - 10,600 SF                |
| Building Size: | 26,400 SF                        |
| Lot Size:      | 2.0 Acres                        |
| Year Built:    | 2005                             |
| Zoning:        | B-1: General Commercial District |
| Market:        | Bloomington                      |

### **Property Overview**

Up to 10,600 square feet available for lease at Bloomington Shoppes in Bloomington, Illinois. Excellent opportunity to join 316 Antique Mall in a Walmart shadow anchored center in Bloomington. Vacancies range in size with a combination of retail and office spaces. The center is conveniently located less than one (1) mile from Interstate-55 (I-55) and less than three (3) miles from both Illinois State University and Illinois Wesleyan University. Neighboring retailers, in addiiton to Walmart, include Blain's Farm and Fleet, ALDI, Marcus Bloomington Cinema, Bob Evans, Steak 'n Shake, Culvers, Panda Express, McDonald's, KFC, Taco Bell, Popeyes, and Cracker Barrel, among others.