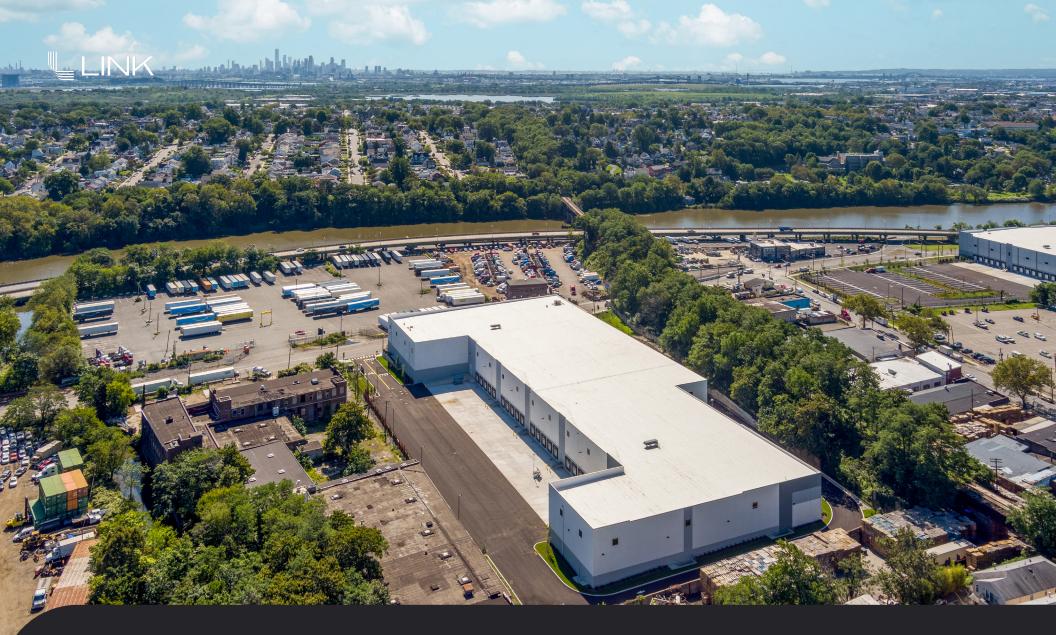

# Red Oak Logistics 2125 McCarter Highway, Newark, NJ 07104

FOR LEASE ±112,604 SF

25 year PILOT in place

CUSHMAN & WAKEFIELD

Class A Development Available Immediately





**BUILDING SIZE** 112,604 SF on 5.76 Acres

**LAYOUTS** Flexible

**AVAILABLE** Immediate **OFFICE AREA** 2,774 SF

**CLEAR HEIGHT** 36'

ZONE **UEZ Zone** 

3.3125% Sales Tax

**DOCK DOORS** 

21

**DRIVE-IN DOORS** 

**POWER** 

4,000 AMP, 480/277 Volt, Service on Spec

**BENEFITS LEED SILVER** PILOT (Payment In Lieu Of Taxes)







## For more information:

### **CHARLES FERN**

chuck.fern@cushwake.com

+1732 243 3101

### THOMAS D. TUCCI

thomas.tucci@cushwake.com

+1 732 243 3120

### **NATALIE GORGA**

natalie.gorga@cushwake.com

+1 732 243 3136

©2024 Cushman & Wakefield. All rights reserved. The information contained in this communication is strictly confidential. This information has been obtained from sources believed to be reliable but has not been verified. NO WARRANTY OR REPRESENTATION, EXPRESS OR IMPLIED, IS MADE AS TO THE CONDITION OF THE PROPERTY (OR PROPERTIES) REFERENCED HEREIN OR AS TO THE ACCURACY OR COMPLETENESS OF THE INFORMATION CONTAINED HEREIN, AND SAME IS SUBMITTED SUBJECT TO ERRORS, OMISSIONS, CHANGE OF PRICE, RENTAL OR OTHER CONDITIONS, WITHDRAWAL WITHOUT NOTICE, AND TO ANY SPECIAL LISTING