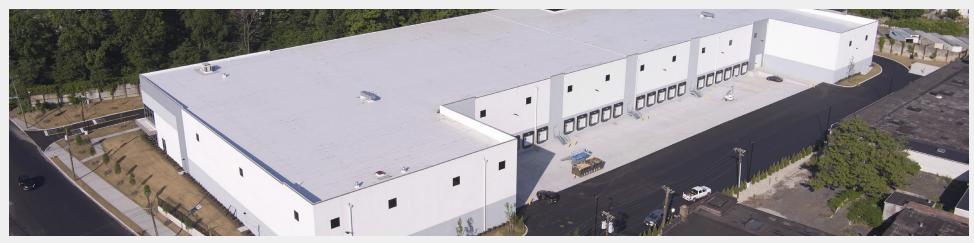

# Red Oak Logistics 2125 McCarter Highway, Newark, NJ 07104

FOR LEASE ±112,604 SF

25 year PILOT in place

CUSHMAN & WAKEFIELD

Class A Development Available Immediately

**BUILDING SIZE** 112,604 SF on 5.76 Acres

**LAYOUTS** Flexible

**AVAILABLE** Immediate **OFFICE AREA** 2,774 SF

**CLEAR HEIGHT** 36'

ZONE **UEZ Zone** 

3.3125% Sales Tax

**DOCK DOORS** 

21

**DRIVE-IN DOORS** 