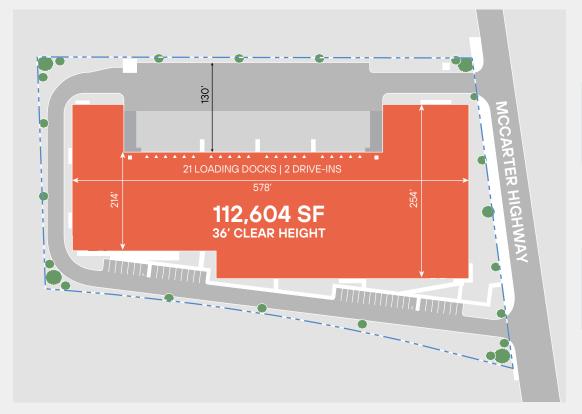

# Red Oak Logistics 2125 McCarter Highway, Newark, NJ 07104

FOR LEASE ±112,604 SF

25 year PILOT in place

CUSHMAN & WAKEFIELD

Class A Development Available Immediately

**BUILDING SIZE** 112,604 SF on 5.76 Acres

**LAYOUTS** Flexible

**AVAILABLE** Immediate **OFFICE AREA** 2,774 SF

**CLEAR HEIGHT** 36'

ZONE **UEZ Zone** 

3.3125% Sales Tax

**DOCK DOORS** 

21

**DRIVE-IN DOORS** 

**POWER** 

4,000 AMP, 480/277 Volt, Service on Spec

**BENEFITS LEED SILVER** PILOT (Payment In Lieu Of Taxes)