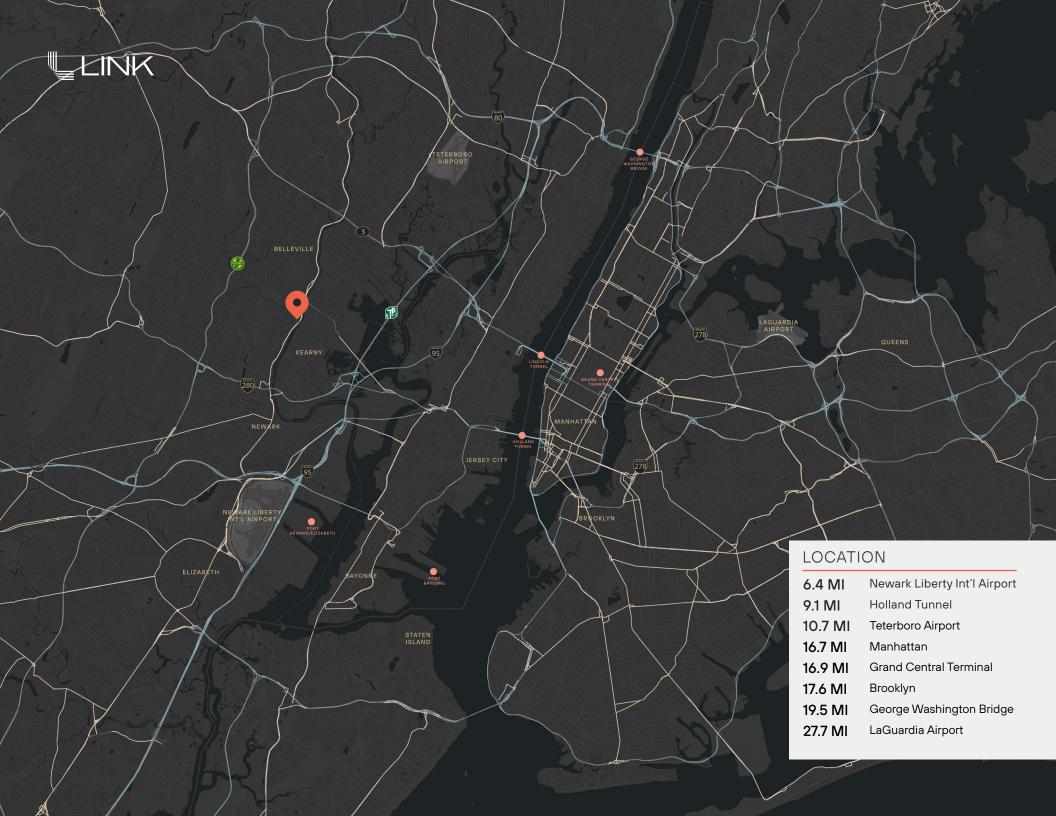

# Red Oak Logistics 2125 McCarter Highway, Newark, NJ 07104

FOR LEASE ±112,604 SF

25 year PILOT in place

CUSHMAN & WAKEFIELD

Class A Development Available Immediately





**BUILDING SIZE** 112,604 SF on 5.76 Acres

**LAYOUTS** Flexible

**AVAILABLE** Immediate **OFFICE AREA** 2,774 SF

**CLEAR HEIGHT** 36'

ZONE **UEZ Zone** 

3.3125% Sales Tax

**DOCK DOORS** 

21

**DRIVE-IN DOORS** 

**POWER** 

4,000 AMP, 480/277 Volt, Service on Spec

**BENEFITS LEED SILVER** PILOT (Payment In Lieu Of Taxes)







## For more information:

### **CHARLES FERN**

chuck.fern@cushwake.com

+1732 243 3101

### THOMAS D. TUCCI

thomas.tucci@cushwake.com

+1 732 243 3120

### **NATALIE GORGA**

natalie.gorga@cushwake.com

+1 732 243 3136

©2024 Cushman & Wakefield. All rights reserved. The information contained in this communication is strictly confidential. This information has been obtained from sources believed to be reliable but has not been verified. NO WARRANTY OR REPRESENTATION, EXPRESS OR IMPLIED, IS MADE AS TO THE CONDITION OF THE PROPERTY (OR PROPERTIES) REFERENCED HEREIN OR AS TO THE ACCURACY OR COMPLETENESS OF THE INFORMATION CONTAINED HEREIN, AND SAME IS SUBMITTED SUBJECT TO ERRORS, OMISSIONS, CHANGE OF PRICE, RENTAL OR OTHER CONDITIONS, WITHDRAWAL WITHOUT NOTICE, AND TO ANY SPECIAL LISTIN