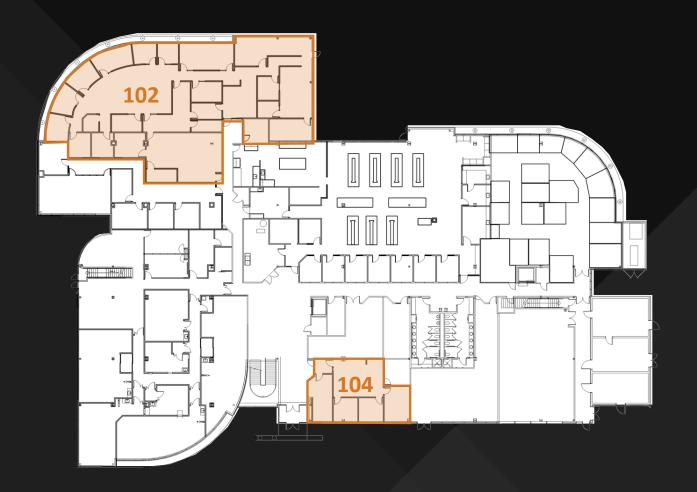

#### MARKETING FLYER

# **675 ARAPEEN**

UNIVERSITY OF UTAH RESEARCH PARK | SALT LAKE CITY, UT

#### **SPENCER WIXOM**

801-633-3891

s\_wixom@woodburycorp.com







#### **PROJECT HIGHLIGHTS**

- 1,436 to 7,431 RSF available
- Lab and office compatible
- 4 parking stalls / 1,000 SF
- Class-A finishes
- Preeminent Location
- Fiber optic data connectivity
- · Subway Subs in the Building
- ½ mile from the heart of the University
- 32,077 students at the University provides a large pool from which employees and interns may be recruited
- 9.8 miles to the Salt Lake International Airport
- 3.9 miles from downtown SLC





## Suite 102

7,431 RSF available

### Suite 104

• 1,436 RSF available





## Suite 200

6,746 RSF available