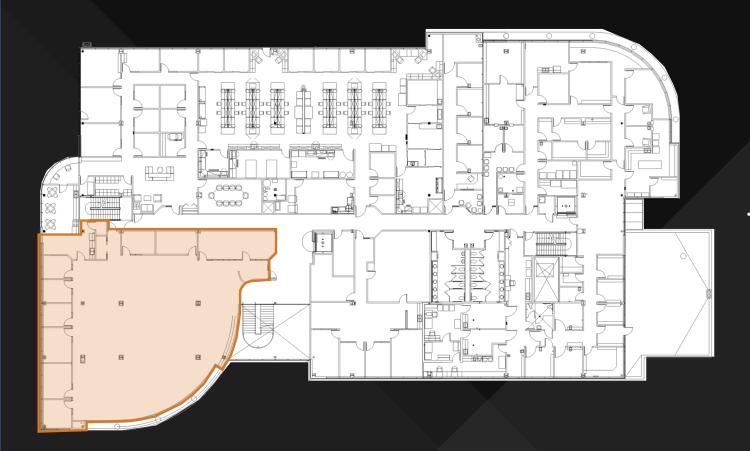

#### MARKETING FLYER

# **675 ARAPEEN**

UNIVERSITY OF UTAH RESEARCH PARK | SALT LAKE CITY, UT

#### **SPENCER WIXOM**

801-633-3891

s\_wixom@woodburycorp.com







#### **PROJECT HIGHLIGHTS**

- 1,436 to 7,431 RSF available
- Lab and office compatible
- 4 parking stalls / 1,000 SF
- Class-A finishes
- Preeminent Location
- Fiber optic data connectivity
- · Subway Subs in the Building
- ½ mile from the heart of the University
- 32,077 students at the University provides a large pool from which employees and interns may be recruited
- 9.8 miles to the Salt Lake International Airport
- 3.9 miles from downtown SLC





## Suite 102

7,431 RSF available

### Suite 104

• 1,436 RSF available





## Suite 200

6,746 RSF available