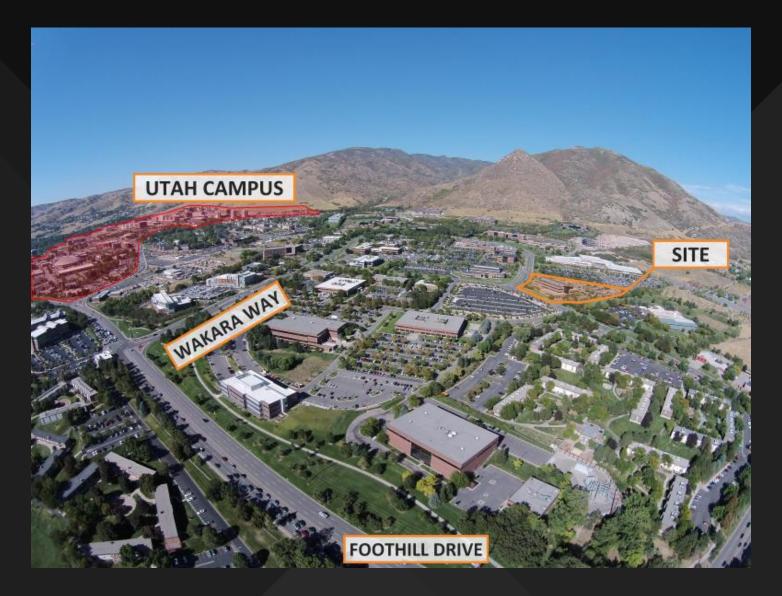

# **675 ARAPEEN**

UNIVERSITY OF UTAH RESEARCH PARK | SALT LAKE CITY, UT

#### **PROJECT HIGHLIGHTS**

- 1,436 to 7,431 RSF available
- Lab and office compatible
- 4 parking stalls / 1,000 SF
- Class-A finishes
- Preeminent Location
- Fiber optic data connectivity
- · Subway Subs in the Building
- ½ mile from the heart of the University
- 32,077 students at the University provides a large pool from which employees and interns may be recruited
- 9.8 miles to the Salt Lake International Airport
- 3.9 miles from downtown SLC