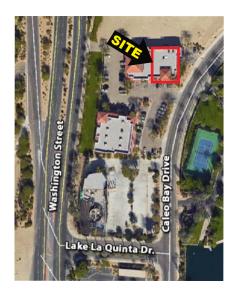

## APPROX. 4,040 SF OFFICE / MEDICAL SPACE FOR LEASE

At One of the Valley's Busiest Upscale Commercial and Professional Areas

47250 Washington Street, Suite A, La Quinta, CA

Ideal for Medical or Variety of Professional Businesses

# APPROX. 4,040 SF OFFICE / MEDICAL SPACE FOR LEASE

47250 Washington Street, Suite A, La Quinta, CA

### 47250 Washington Street, Suite A, La Quinta, CA

- Well-Appointed Interior
- Convenient Mid-Valley Location
- Great Signage & Easy Access

- Close to Major Medical & Retail Centers
- Newer Construction & Distinctive Architecture
- Current Population Within 5 Mile Radius 178,604 and Growing