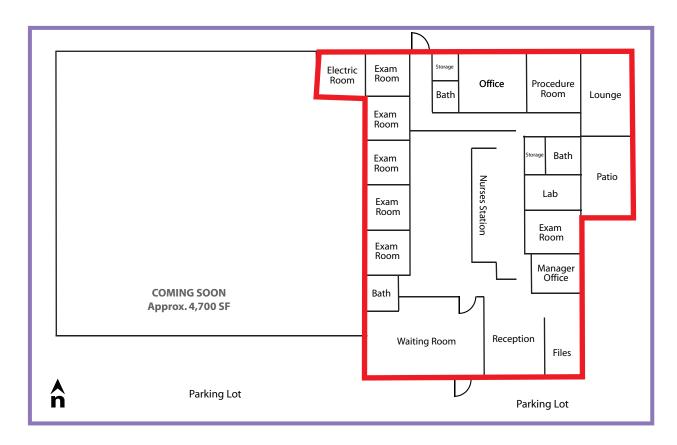

- Eight (8) Offices
- Three (3) Bathrooms
- Large Reception / Waiting Area
- Lounge with Patio