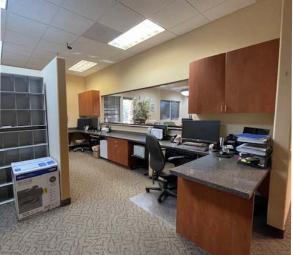

- Eight (8) Offices
- Three (3) Bathrooms
- Large Reception / Waiting Area
- Lounge with Patio