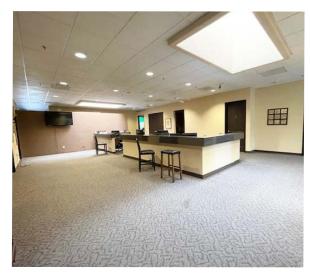

- Eight (8) Offices
- Three (3) Bathrooms
- Large Reception / Waiting Area
- Lounge with Patio