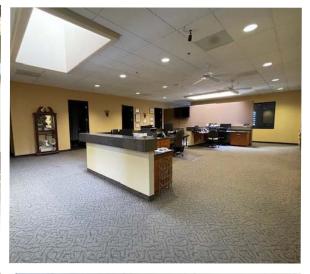

- Eight (8) Offices
- Three (3) Bathrooms
- Large Reception / Waiting Area
- Lounge with Patio