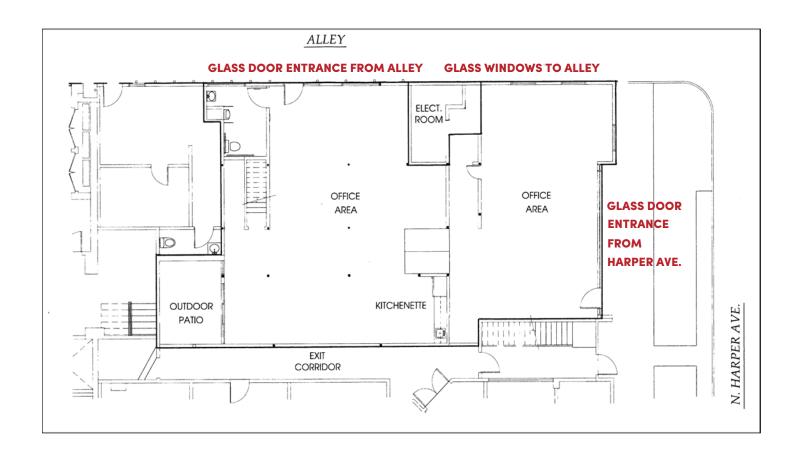

## FOR LEASE

### **CREATIVE OFFICE**

311 N. Harper Avenue (8255 Beverly Boulevard)

Los Angeles, California 90048

Ground floor office spaces with entrance on Harper. Small private courtyard, kitchen and concrete floors. 24 hour access. Close to the Beverly Center and Beverly Connection.

#### **AVAILABLE SPACE**

**Size**: Approximately 2,825 rentable sqft **Rate**: \$3.60 per sqft, Modified Gross

Parking: Available in the rear.

#### **JACK RAVAN**

Tel. 323.782.1270

 $\hbox{E. jackravan@southparkgroup.com}\\$ 

No. 00890189

#### **MEGAN NASSIR**

Tel. 323.782.1264

E. megan@southparkgroup.com

No. 02179218

SOUTH PARK GROUP | 8322 Beverly Blvd., Suite 301 | Los Angeles, CA 90048

# FLOOR PLAN

311 N. Harper Avenue, Los Angeles, California 90048





### INTERIOR

311 N. Harper Avenue, Los Angeles, California 90048









SOUTH PARK GROUP | 8322 Beverly Blvd., Suite 301 | Los Angeles, CA 90048

This information has been furnished by sources that we deem reliable, but for which we assume no liability. The information contained herein is given, in confidence, with the understanding that all negotiations pertaining to this property be handled through the submitting office. All measurements are approximate.



## INTERIOR

311 N. Harper Avenue, Los Angeles, California 90048









SOUTH PARK GROUP | 8322 Beverly Blvd., Suite 301 | Los Angeles, CA 90048