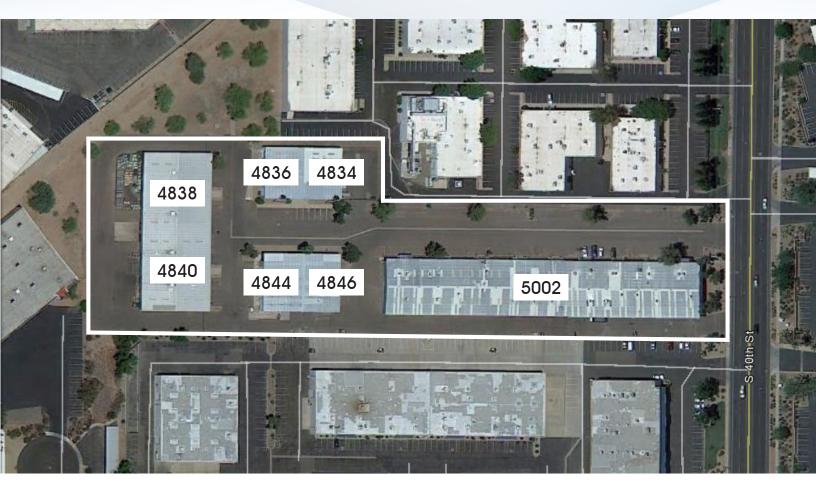

### South 40 Commerce Center

4834-5002 S 40th St, Phoenix, AZ 85040

### Industrial Suites for Lease

- Monument Signage
- Located at 40th St & Roeser Rd
- Immediate Access to I-10/Sky Harbor Airport

THE **LEROY** BREINHOLT TEAM David Bean D: 480.214.1105 M: 480.299.5964 dbean@cpiaz.com Cory Sposi D: 480.621.4025 M: 480.586.1195 csposi@cpiaz.com