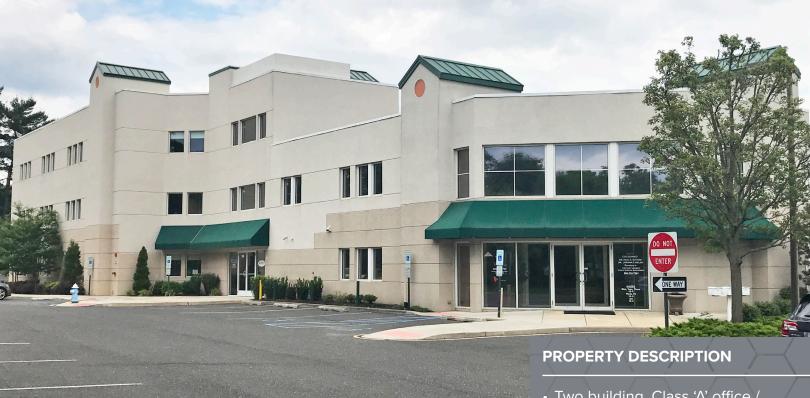

### **OFFICE/MEDICAL COMPLEX** 3221-3223 ROUTE 38, MOUNT LAUREL, NJ

FOR LEASE OFFICE 500-6,000 SF

#### **OPTIQUE BOUTIQUE BUILDING** (3223 Route 38)

**SUITE 201** 

1,880 SF

• TAKE A VIRTUAL TOUR!

- Two building, Class 'A' office / medical complex on Route 38
- Built in 2016
- Impressive marble lobby
- Building is elevator-served
- High efficiency HVAC to minimize heating and cooling costs
- On-site management by owner
- Great visibility on Route 38
- Ample parking
- Well maintained landscaping