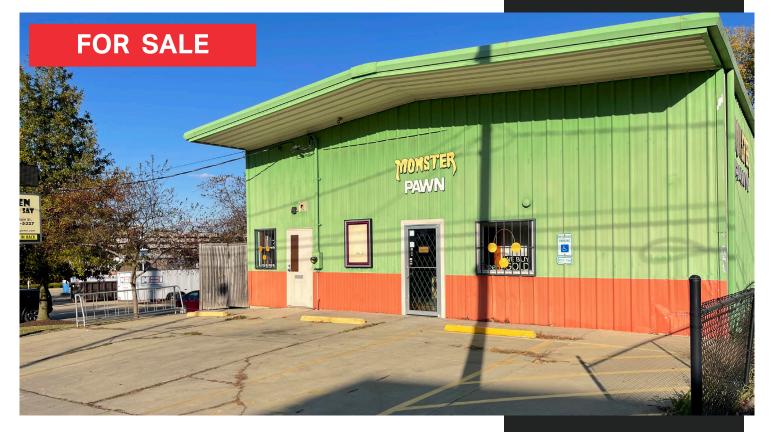

Normal, IL 61761

**MULTI-USE BUILDING** 

Single-user building at high visibility location. Bring your creativity, opportunities are endless!

NOTE - Location closing, other Monster Pawn stores remain open

#### BUILDING

- Drive-in-door with parking in front and rear
- Metal building constructed in 1974
- 18' ceilings at peak
- Two separate mezzanine levels include private office and additional storage
- New electrical panel 2021 and LED lamps installed
- HVAC replaced 2010
- Single restroom plus hook-ups for washer/dryer

**ASKING PRICE** 

270,000 \$299.000

**ZONED** 

B-1

**REAL ESTATE TAXES** 

(2023) \$5,141.07

**PARCEL NUMBER** 

14-33-180-003