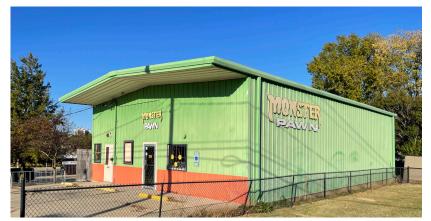

Normal, IL 61761

**MULTI-USE BUILDING** 

Single-user building at high visibility location. Bring your creativity, opportunities are endless!

NOTE - Location closing, other Monster Pawn stores remain open

#### BUILDING

- Drive-in-door with parking in front and rear
- Metal building constructed in 1974
- 18' ceilings at peak
- Two separate mezzanine levels include private office and additional storage
- New electrical panel 2021 and LED lamps installed
- HVAC replaced 2010
- Single restroom plus hook-ups for washer/dryer