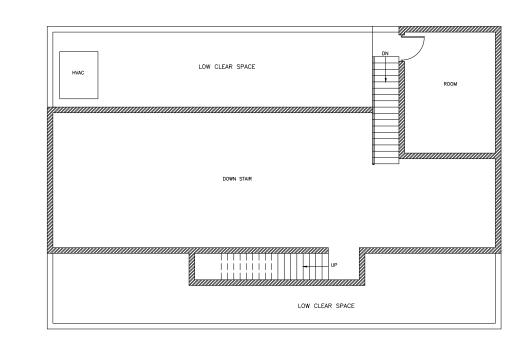

#### BUILDING

- Drive-in-door with parking in front and rear
- Metal building constructed in 1974
- 18' ceilings at peak
- Two separate mezzanine levels include private office and additional storage
- New electrical panel 2021 and LED lamps installed
- HVAC replaced 2010
- Single restroom plus hook-ups for washer/dryer