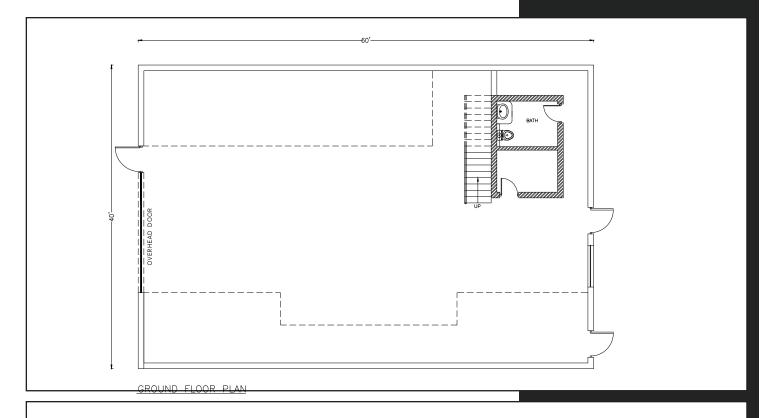

#### BUILDING

- Drive-in-door with parking in front and rear
- Metal building constructed in 1974
- 18' ceilings at peak
- Two separate mezzanine levels include private office and additional storage
- New electrical panel 2021 and LED lamps installed
- HVAC replaced 2010
- Single restroom plus hook-ups for washer/dryer

LACEY S. GLANDON

orkbenchCo.com

Managing Broker 312.282.7525 lacey@workbenchco.com

Workbench COLLABORATIVE

**BUILDING SIZE** 

(Approx) 3,000 sf

**LOT SIZE** 

0.17 acres