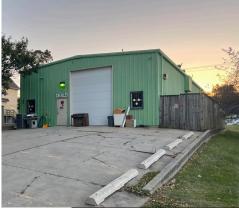

#### BUILDING

- Drive-in-door with parking in front and rear
- Metal building constructed in 1974
- 18' ceilings at peak
- Two separate mezzanine levels include private office and additional storage
- New electrical panel 2021 and LED lamps installed
- HVAC replaced 2010
- Single restroom plus hook-ups for washer/dryer