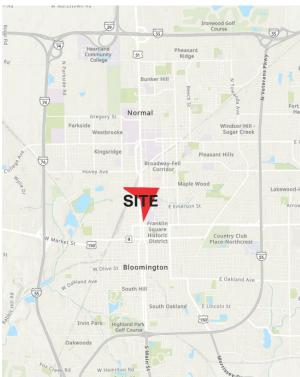

### AREA

- Central location along busy Main Street cooridor which connects Bloomington to Normal
- Nestled near Illinois Wesleyan campus and Carle BroMenn Hospital
- Less than 1 mile from Illinois State University
- High traffic location with 11,300 vehicles passing daily
- Neighboring residential and commercial businesses
- Scooter's Coffee drive thru, opening late 2024 less than a block away