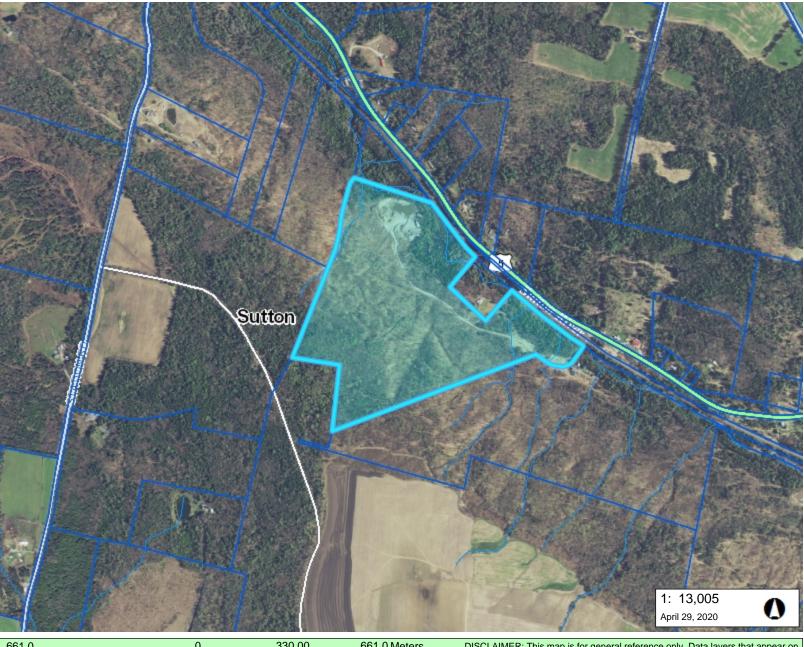

## LEGEND

Parcels (standardized)
Parcels (non-standardized)

Roads

Interstate

Principal Arterial

Minor Arterial

Major Collector

Minor Collector

Local

Not part of function Classification S

Stream/River

Town Boundary

## NOTES

Map created using ANR's Natural Resources Atlas - SKETCH ONLY - NOT A SURVEY

661.0 0 330.00 661.0 Meters

WGS\_1984\_Web\_Mercator\_Auxiliary\_Sphere 1" = 1084 Ft. 1cm = 130 Meters

© Vermont Agency of Natural Resources THIS MAP IS NOT TO BE USED FOR NAVIGATION

DISCLAIMER: This map is for general reference only. Data layers that appear on this map may or may not be accurate, current, or otherwise reliable. ANR and the State of Vermont make no representations of any kind, including but not limited to, the warranties of merchantability, or fitness for a particular use, nor are any such warranties to be implied with respect to the data on this map.