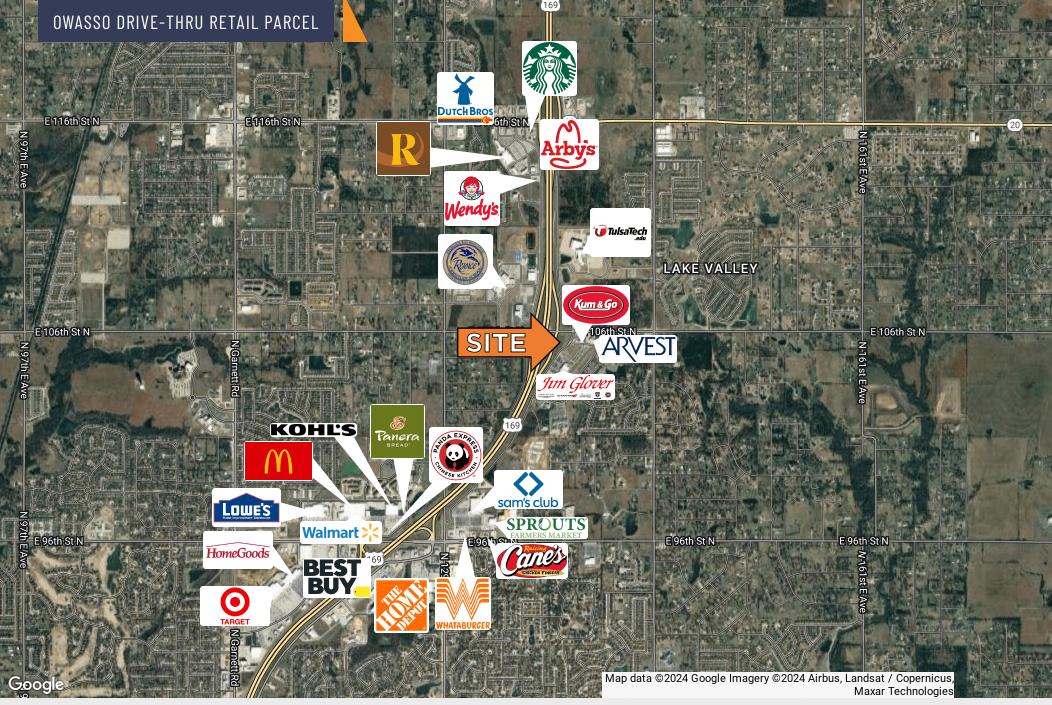

Introducing a prime opportunity for prospective investors seeking an exceptional commercial land parcel in the thriving Owasso area. This property boasts a sought-after CS zoning, offering a wide range of retail development opportunities. Situated in a high traffic area off N Highway 169, this parcel on Owasso Expressway presents a strategic investment in a rapidly growing market. Take advantage of the ideal positioning and seize the potential for a lucrative retail venture.

# **Property Highlights**

- ±0.638 acre land parcel
- Fully-platted and site plan on file
- · Electric to site
- Water and sewer available across Owasso Expressway
- High traffic location for small drive-thru concepts

# **Offering Summary**

| SALE PRICE:              | \$389,000         |
|--------------------------|-------------------|
| LOT SIZE:                | 0.64 Acres        |
| ZONING:                  | CS - Commercial   |
| TRAFFIC COUNTS (HWY 169) | 44,800 VPD (2021) |