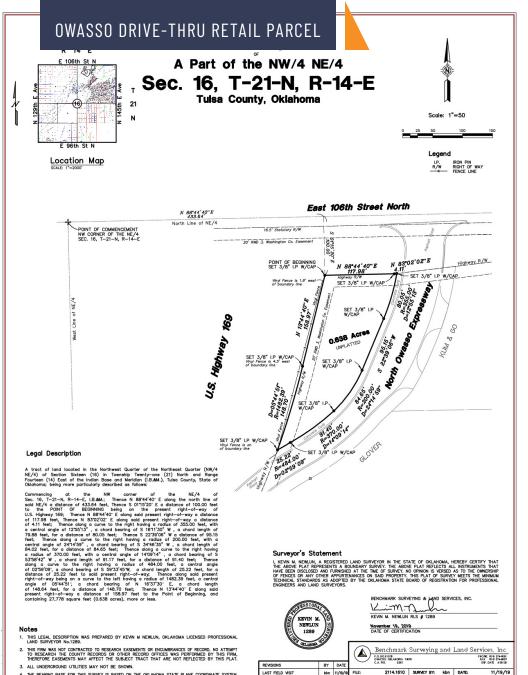

# **Property Highlights**

- ±0.638 acre land parcel
- Fully-platted and site plan on file
- · Electric to site
- Water and sewer available across Owasso Expressway
- High traffic location for small drive-thru concepts

# **Offering Summary**

| SALE PRICE:              | \$389,000         |
|--------------------------|-------------------|
| LOT SIZE:                | 0.64 Acres        |
| ZONING:                  | CS - Commercial   |
| TRAFFIC COUNTS (HWY 169) | 44,800 VPD (2021) |