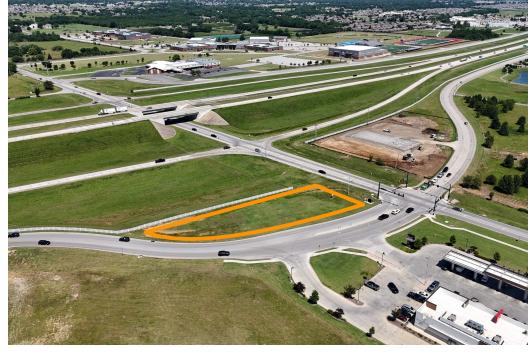

Introducing a prime opportunity for prospective investors seeking an exceptional commercial land parcel in the thriving Owasso area. This property boasts a sought-after CS zoning, offering a wide range of retail development opportunities. Situated in a high traffic area off N Highway 169, this parcel on Owasso Expressway presents a strategic investment in a rapidly growing market. Take advantage of the ideal positioning and seize the potential for a lucrative retail venture.

# **Property Highlights**

- ±0.638 acre land parcel
- Fully-platted and site plan on file
- · Electric to site
- Water and sewer available across Owasso Expressway
- High traffic location for small drive-thru concepts