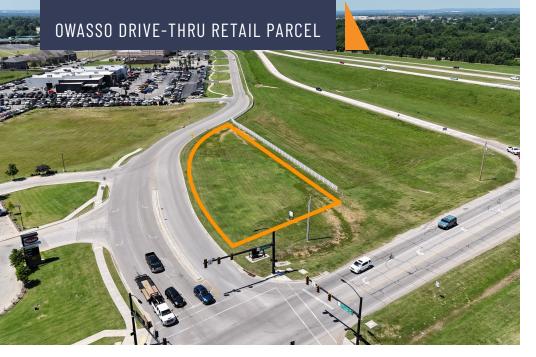

Introducing a prime opportunity for prospective investors seeking an exceptional commercial land parcel in the thriving Owasso area. This property boasts a sought-after CS zoning, offering a wide range of retail development opportunities. Situated in a high traffic area off N Highway 169, this parcel on Owasso Expressway presents a strategic investment in a rapidly growing market. Take advantage of the ideal positioning and seize the potential for a lucrative retail venture.

# **Property Highlights**

- ±0.638 acre land parcel
- Fully-platted and site plan on file
- · Electric to site
- Water and sewer available across Owasso Expressway
- High traffic location for small drive-thru concepts

# **Offering Summary**

| SALE PRICE:              | \$389,000         |
|--------------------------|-------------------|
| LOT SIZE:                | 0.64 Acres        |
| ZONING:                  | CS - Commercial   |
| TRAFFIC COUNTS (HWY 169) | 44,800 VPD (2021) |