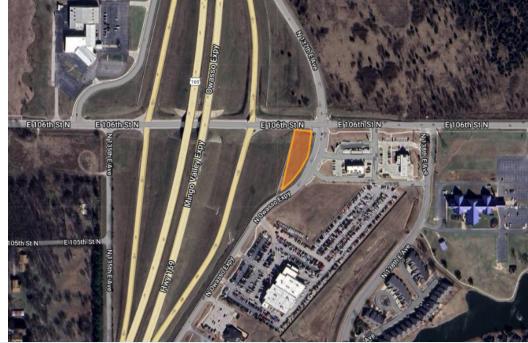

Introducing a prime opportunity for prospective investors seeking an exceptional commercial land parcel in the thriving Owasso area. This property boasts a sought-after CS zoning, offering a wide range of retail development opportunities. Situated in a high traffic area off N Highway 169, this parcel on Owasso Expressway presents a strategic investment in a rapidly growing market. Take advantage of the ideal positioning and seize the potential for a lucrative retail venture.

# **Property Highlights**

- ±0.638 acre land parcel
- Fully-platted and site plan on file
- · Electric to site
- Water and sewer available across Owasso Expressway
- High traffic location for small drive-thru concepts

# **Offering Summary**

| SALE PRICE:              | \$389,000         |
|--------------------------|-------------------|
| LOT SIZE:                | 0.64 Acres        |
| ZONING:                  | CS - Commercial   |
| TRAFFIC COUNTS (HWY 169) | 44,800 VPD (2021) |