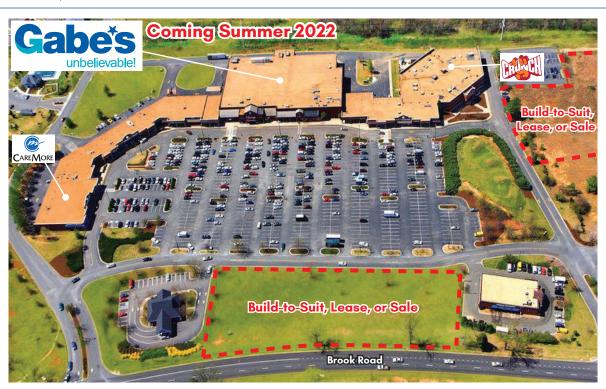

## **BROOK RUN SHOPPING CENTER**

WHLR

5700 Brook Road (Route 1) Richmond, VA 23227 WHEELER REAL ESTATE COMPAN

<u>Size</u>: 147,738 s.f.

**Co-Tenants:** 

**H&R BLOCK** 

<u>Traffic Counts:</u> 26,000 AADT on Brook Road (Rte. 1)

Picture for illustrative purposes only as actual conditions may differ. The photo may have been altered to indicate how improvements may enhance the property.

<sup>\*</sup> Based on 2010 Census & 2021 Estimates