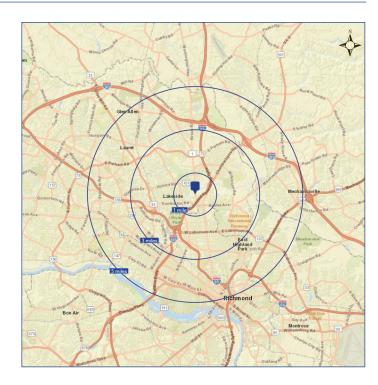

## Demographics\*:

| 1 Mile | 3 Miles           | 5 Miles |
|--------|-------------------|---------|
| 7,702  | Population 69,668 | 233,184 |
|        |                   |         |

Households

30,956

98,931

3.739

Average Household Income

\$79,467 \$74,567 \$86,509

www.wheelerrec.com

Wheeler Real Estate Company ● Riversedge North ● 2529 Virginia Beach Blvd. ● Virginia Beach, VA 23452

757.627.9088 ● Toll Free: 866.203.4864 ● Fax: 757.627.9081