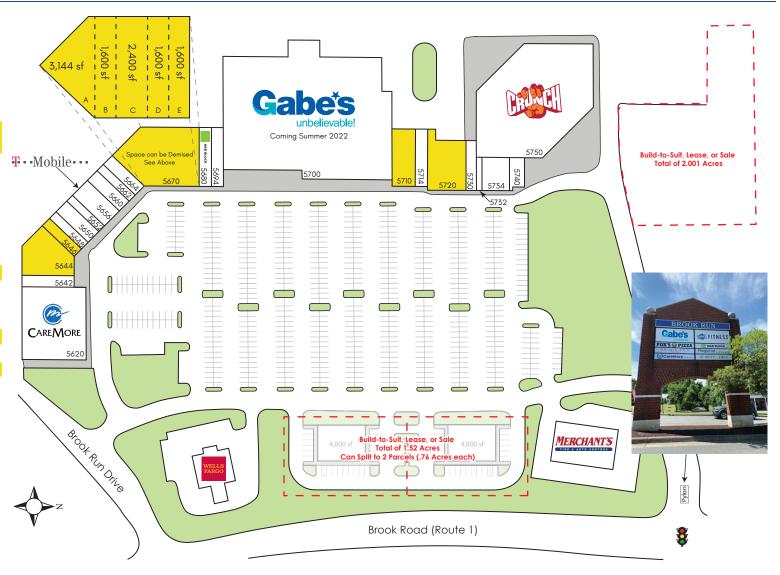

## **BROOK RUN SHOPPING CENTER**

WHLR

5700 Brook Road (Route 1) Richmond, VA 23227 WHEELER REAL ESTATE COMPAN

<u>Size</u>: 147,738 s.f.

**Co-Tenants:** 

**H&R BLOCK** 

<u>Traffic Counts:</u> 26,000 AADT on Brook Road (Rte. 1)

## **BROOK RUN SHOPPING CENTER**

5700 Brook Road (Route 1) Richmond, VA 23227

WHEELER REAL ESTATE COMPANY
a subsidiary of Wheeler Real Estate Investment Trust

| Suite | Tenants                      | S.F.     |
|-------|------------------------------|----------|
| 5620  | CareMore                     | 11,979   |
| 5642  | Mr. Fix Cell Phone & Comput  | er 1,615 |
| 5644  | AVAILABLE - 11/1/22          | 4,815    |
| 5646  | AVAILABLE - Restaurant Ready | 1,215    |
| 5648  | Darling Nails                | 1,200    |
| 5650  | America's Best Wings         | 1,519    |
| 5652  | 5652 The Club                | 900      |
| 5656  | T-Mobile                     | 2,400    |
| 5660  | Tops China                   | 1,519    |
| 5662  | Cary Vape                    | 911      |
| 5664  | Braids by Kiana              | 1,215    |
| 5670  | AVAILABLE - Can be Demised   | 10,344   |
| 5680  | H&R Block                    | 1,628    |
| 5694  | Regional Finance             | 1,629    |
| 5700  | Gabe's - Coming Summer 2022  | 58,473   |
| 5710  | AVAILABLE                    | 3,296    |
| 5714  | Anecdote                     | 1,125    |
| 5720  | AVAILABLE                    | 4,388    |
| 5730  | Best Cleaners                | 1,515    |
| 5732  | Mullin's Hearing Aid Center  | 500      |
| 5734  | Dr. Boone, DDS               | 2,340    |
| 5740  | Blessed for Less Thrift Shop | 1,212    |
| 5750  | Crunch Fitness               | 32,000   |
|       | TOTAL CENTER SIZE            | 147,738  |