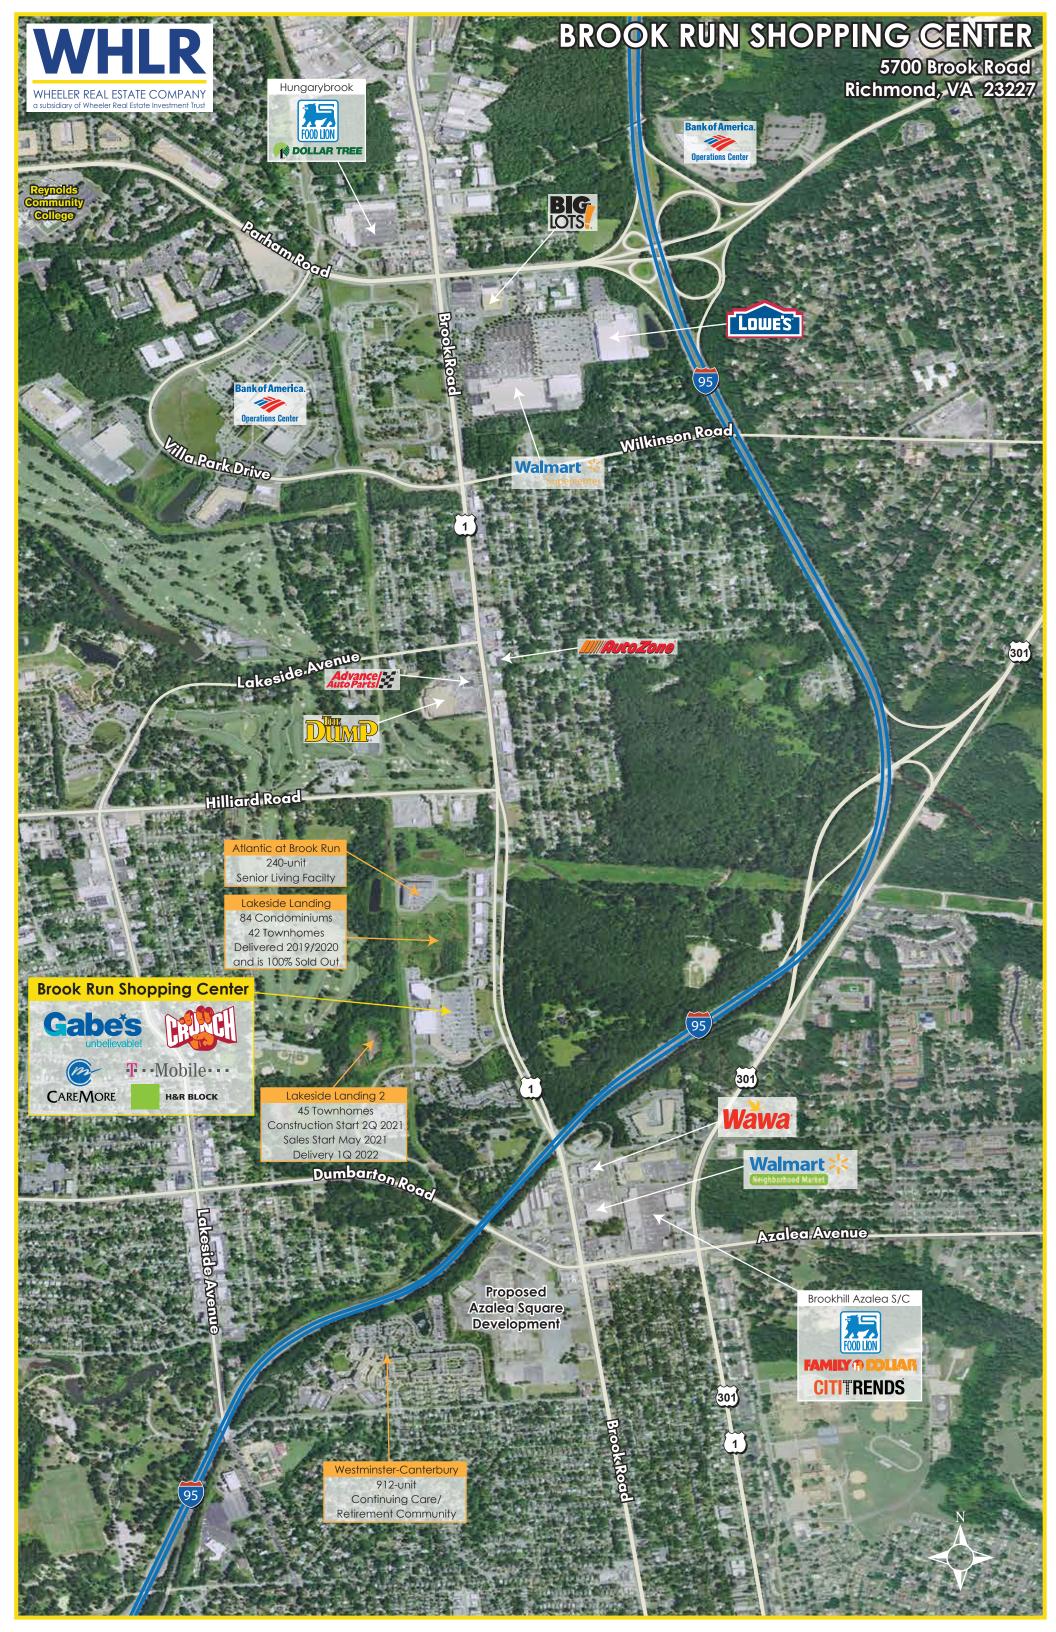

## **BROOK RUN SHOPPING CENTER**

WHLR

5700 Brook Road (Route 1) Richmond, VA 23227 WHEELER REAL ESTATE COMPAN

<u>Size</u>: 147,738 s.f.

**Co-Tenants:** 

**H&R BLOCK** 

<u>Traffic Counts:</u> 26,000 AADT on Brook Road (Rte. 1)

98,000 AADT on I-95

Additional Info:
Lakeside Landing, a
new 126-unit residential
development directly
next door, has sold out.

Lakeside Landing 2, which will include an additional 45 townhomes, is under construction and is scheduled to deliver 2Q 2022.