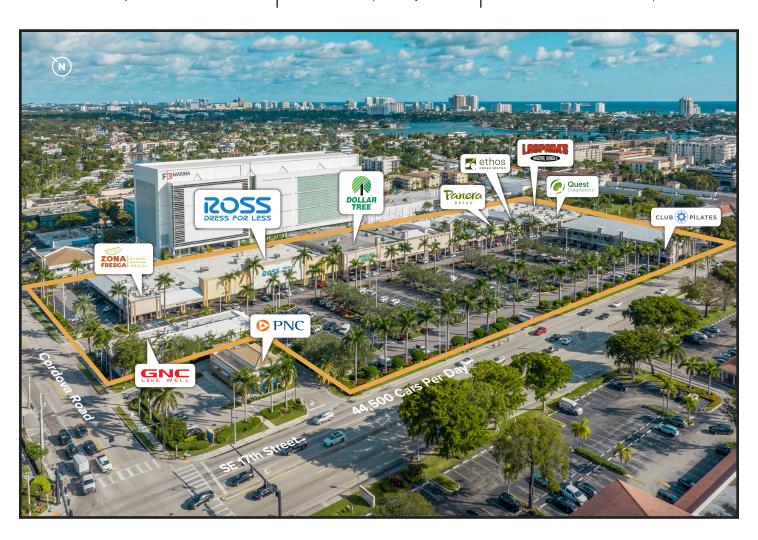

## **Southport Shopping Center**

1303 - 1471 SE 17th Street Fort Lauderdale, Florida 33316

**LAT:** 26.101481 | **LONG:** -80.129809

GLA: 146,953 SQ. FT

TRAFFIC COUNTS: 44,500 DAILY

Southport Shopping Center is comprised of 147,000 square feet and is anchored by Ross Dress For Less and Dollar Tree. It is located on SE 17th Street, east of US-1, and just south of downtown Fort Lauderdale, Florida.

The Center benefits from strong traffic due to the local population exceeding 244,000 residents within a 5-mile radius, in addition to the cruise ship tourists. With an average household income in

excess of \$144,000 within a 1-mile radius and a strong daytime population of approximately 206,000 people within a 5-mile radius, Southport Shopping Center is an ideal retail opportunity.