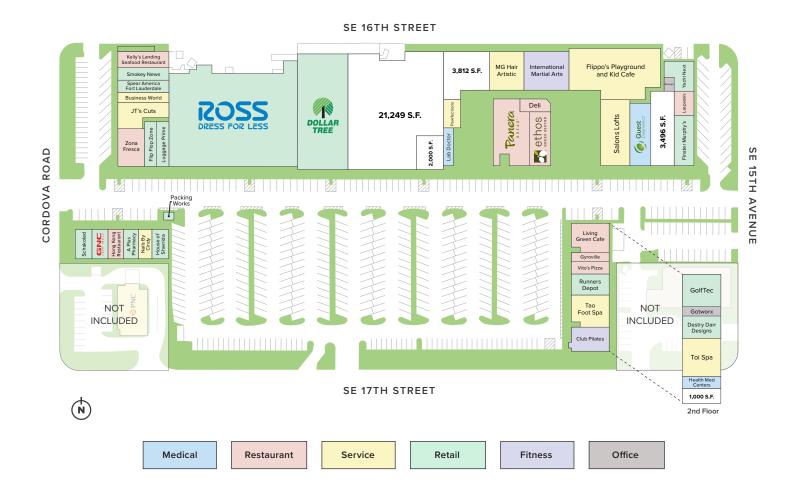

| Key Tenants                      |                                                              |  |  |
|----------------------------------|--------------------------------------------------------------|--|--|
| Ross Dress For Less  Dollar Tree | <ul><li>Kelly's Landing<br/>Seafood<br/>Restaurant</li></ul> |  |  |
| ► Panera Bread  ► Salon Lofts    | <ul><li>Club Pilates</li><li>Flippo's</li></ul>              |  |  |
| • Quest Diagnostics              | Playground<br>and Kid Cafe<br>Zona Fresca                    |  |  |
| ▶ Laspada's                      | ► GNC                                                        |  |  |