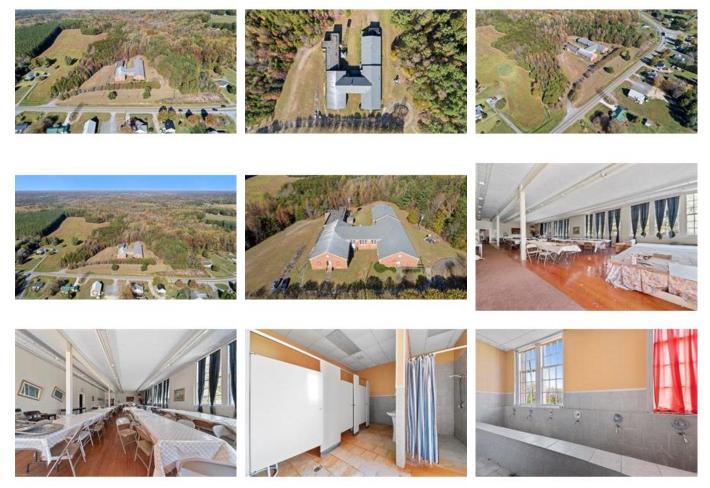

Public Remarks: Great place for a Charter school, church and a school, a warehouse, or many other possibilities with over 9 acres. 3 Loading docks, A cafeteria, gym, Could be many different things, maybe a fitness center.