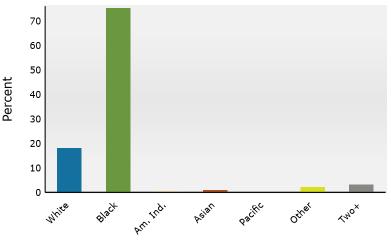

>18.1%</li> <li>75.3%</li> <li>0.3%</li> <li>0.9%</li> <li>0.0%</li> <li>2.2%</li> <li>3.2%</li> </ul> | 5,023<br>4,981<br>5,077<br>4,815<br>4,901<br>10,525<br>10,600<br>9,319<br>8,445<br>8,461<br>4,437<br>1,328<br>Number<br>13,720<br>58,812<br>201<br>735<br>21<br>1,818          | 6.4%<br>6.5%<br>6.2%<br>13.5%<br>13.6%<br>12.0%<br>10.8%<br>10.9%<br>5.7%<br>1.7%<br><b>2029</b><br>Percent<br>17.6%<br>75.5%<br>0.3%<br>0.9%<br>0.0%<br>2.3%         |

Source: Esri forecasts for 2024 and 2029. U.S. Census Bureau 2020 decennial Census in 2020 geographies.



6301 Choctaw Dr, Baton Rouge, Louisiana, 70805 Ring: 3 mile radius

### Prepared by Esri

Latitude: 30.47116 Longitude: -91.12700

#### Trends 2024-2029



#### Population by Age



#### 2024 Household Income



#### 2024 Population by Race



2024 Percent Hispanic Origin:4.0%



6301 Choctaw Dr, Baton Rouge, Louisiana, 70805 Ring: 5 mile radius

Prepared by Esri

Latitude: 30.47116 Longitude: -91.12700

| Summary                                      |                  | Census 2        | 010              | Census 20       | 20               | 2024    |                 | 2029            |
|----------------------------------------------|------------------|-----------------|------------------|-----------------|------------------|---------|-----------------|-----------------|
| Population                                   |                  |                 | ,547             | 173,7           |                  | 169,830 |                 | 167,416         |
| Households                                   |                  |