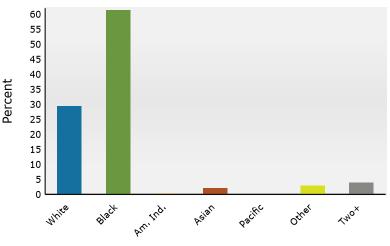

6301 Choctaw Dr, Baton Rouge, Louisiana, 70805 Ring: 1 mile radius

Prepared by Esri

Latitude: 30.47116 Longitude: -91.12700

| Summary                                      |        | Census 2              | 2010   | Census 20                    | 20     | 2024                   | L        | 2029                   |
|----------------------------------------------|--------|-----------------------|--------|------------------------------|--------|------------------------|----------|------------------------|
| Population                                   |        |                       | ,847   | 10,6                         |        | 10,631                 |          | 10,613                 |
| Households                                   |        |                       | ,493   | 4,3                          |        | 4,493                  |          | 4,628                  |
| Families                                     |        |                       | ,775   | 2,4                          |        | 2,457                  |          | 2,502                  |
| Average Household Size                       |        |                       | 2.61   |                              | 44     | 2.37                   |          | 2.29                   |
| Owner Occupied Housing Units                 |        | 1                     | ,483   | 1,2                          | 57     | 1,338                  | 3        | 1,416                  |
| Renter Occupied Housing Units                |        |                       | ,010   | 3,1                          |        | 3,155                  |          | 3,212                  |
| Median Age                                   |        |                       | 27.9   |                              | 2.9    | 33.3                   |          | 34.6                   |
| Trends: 2024-2029 Annual Rate                | 9      |                       | Area   |                              |        | State                  |          | National               |
| Population                                   |        |                       | -0.03% |                              |        | -0.10%                 |          | 0.38%                  |
| Households                                   |        |                       | 0.59%  |                              |        | 0.29%                  |          | 0.64%                  |
| Families                                     |        |                       | 0.36%  |                              |        | 0.08%                  |          | 0.56%                  |
| Owner HHs                                    |        |                       | 1.14%  |                              |        | 0.59%                  |          | 0.97%                  |
| Median Household Income                      |        |                       | 2.80%  |                              |        | 3.21%                  |          | 2.95%                  |
|                                              |        |                       |        |                              |        | 2024                   |          | 2029                   |
| Households by Income                         |        |                       |        | Nu                           | ımber  | Percent                | Number   | Percent                |
| <\$15,000                                    |        |                       |        |                              | 899    | 20.0%                  | 803      | 17.4%                  |
| \$15,000 - \$24,999                          |        |                       |        |                              | 791    | 17.6%                  | 685      | 14.8%                  |
| \$25,000 - \$34,999                          |        |                       |        |                              | 626    | 13.9%                  | 571      | 12.3%                  |
| \$35,000 - \$49,999                          |        |                       |        |                              | 785    | 17.5%                  | 829      | 17.9%                  |
| \$50,000 - \$74,999                          |        |                       |        |                              | 630    | 14.0%                  | 727      | 15.7%                  |
| \$75,000 - \$99,999                          |        |                       |        |                              | 257    | 5.7%                   | 330      | 7.1%                   |
| \$100,000 - \$149,999                        |        |                       |        |                              | 321    | 7.1%                   | 415      | 9.0%                   |
| \$150,000 - \$199,999                        |        |                       |        |                              | 161    | 3.6%                   | 240      | 5.2%                   |
| \$200,000+                                   |        |                       |        |                              | 23     | 0.5%                   | 30       | 0.6%                   |
| Median Household Income                      |        |                       |        | \$3                          | 3,566  |                        | \$38,531 |                        |
| Average Household Income                     |        |                       |        | \$4                          | 7,505  |                        | \$56,163 |                        |
| Per Capita Income                            |        |                       |        | \$2                          | 0,345  |                        | \$24,834 |                        |
|                                              | Ce     | ensus 2010            | Cen    | sus 2020                     |        | 2024                   |          | 2029                   |
| Population by Age                            | Number | Percent               | Number | Percent                      | Number | Percent                | Number   | Percent                |
| 0 - 4                                        | 1,151  | 9.7%                  | 888    | 8.3%                         | 876    |                        | 836      | 7.9%                   |
| 5 - 9                                        | 951    | 8.0%                  | 792    | 7.4%                         | 851    |                        | 795      | 7.5%                   |
| 10 - 14                                      | 900    | 7.6%                  | 741    | 7.0%                         | 727    |                        | 790      | 7.4%                   |
| 15 - 19                                      | 1,035  | 8.7%                  | 769    | 7.2%                         | 686    |                        | 717      | 6.8%                   |
| 20 - 24                                      | 1,250  | 10.6%                 | 794    | 7.5%                         | 786    |                        | 729      | 6.9%                   |
| 25 - 34                                      | 1,936  | 16.3%                 | 1,661  | 15.6%                        | 1,677  |                        | 1,504    | 14.2%                  |
| 35 - 44                                      | 1,257  | 10.6%                 | 1,357  | 12.8%                        | 1,410  |                        | 1,455    | 13.7%                  |
| 45 - 54                                      | 1,462  | 12.3%                 | 1,129  | 10.6%                        | 1,145  |                        | 1,215    | 11.4%                  |
| 55 - 64                                      | 1,079  | 9.1%                  | 1,262  | 11.9%                        | 1,125  |                        | 1,010    | 9.5%                   |
| 65 - 74                                      | 515    | 4.3%                  | 842    | 7.9%                         | 888    |                        | 979      | 9.2%                   |
| 75 - 84                                      | 212    | 1.8%                  | 313    | 2.9%                         | 362    |                        | 475      | 4.5%                   |
| 85+                                          | 100    | 0.8%                  | 95     | 0.9%                         | 98     |                        | 111      | 1.0%                   |
| Race and Ethnicity                           | Number | ensus 2010<br>Percent | Number | i <b>sus 2020</b><br>Percent | Number | <b>2024</b><br>Percent | Number   | <b>2029</b><br>Percent |
| White Alone                                  | 526    | 4.4%                  | 467    | 4.4%                         | 463    |                        | 440      | 4.1%                   |
| Black Alone                                  | 11,052 | 93.3%                 | 9,575  | 90.0%                        | 9,542  |                        | 9,530    | 89.8%                  |
| American Indian Alone                        | 8      | 0.1%                  | 26     | 0.2%                         | 28     |                        | 28       | 0.3%                   |
| Asian Alone                                  | 77     | 0.6%                  | 38     | 0.2%                         | 41     | 0.4%                   | 42       | 0.4%                   |
| Pacific Islander Alone                       | 7      | 0.1%                  | 3      | 0.0%                         | 3      |                        | 3        | 0.0%                   |
| Some Other Race Alone                        | 82     | 0.7%                  | 233    | 2.2%                         | 248    |                        | 258      | 2.4%                   |
| Two or More Races                            | 96     | 0.8%                  | 302    | 2.8%                         | 307    |                        | 312      | 2.9%                   |
|                                              |        |                       |        |                              |        |                        |          |                        |
| Hispanic Origin (Any Race)                   | 205    | 1.7%                  | 365    | 3.4%                         | 386    | 3.6%                   | 401      | 3.8%                   |
| Data Note: Income is expressed in current do | nars.  |                       |        |                              |        |                        |          |                        |