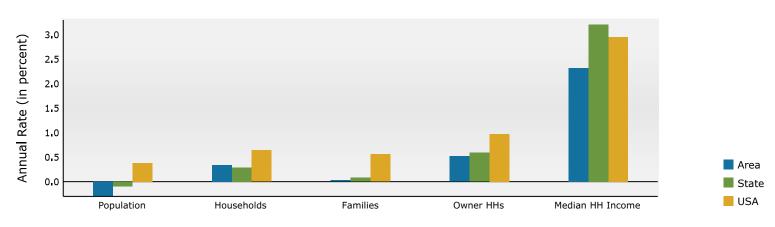

|                  |                 |                  |                 |                  |         |                 |                 |
| Hispanic Origin (Any Race)                   | 5,720            | 3.2%            | 8,838            | 5.1%            | 9,188            | 5.4%    | 9,605           | 5.7%            |
| Data Note: Income is expressed in current do | llars.           |                 |                  |                 |                  |         |                 |                 |

Source: Esri forecasts for 2024 and 2029. U.S. Census Bureau 2020 decennial Census in 2020 geographies.



6301 Choctaw Dr, Baton Rouge, Louisiana, 70805 Ring: 5 mile radius

### Prepared by Esri

Latitude: 30.47116 Longitude: -91.12700

#### Trends 2024-2029



#### Population by Age



#### 2024 Household Income



#### 2024 Population by Race



2024 Percent Hispanic Origin: 5.4%