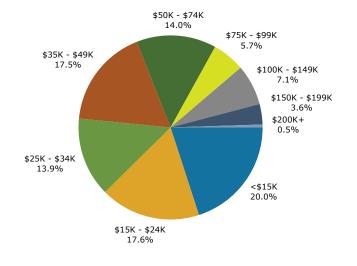

#### 2024 Household Income

6301 Choctaw Dr, Baton Rouge, Louisiana, 70805 Ring: 1 mile radius

Prepared by Esri

Latitude: 30.47116 Longitude: -91.12700

| Summary                                      |        | Census 2              | 2010   | Census 20                    | 20     | 2024                   | L        | 2029                   |
|----------------------------------------------|--------|-----------------------|--------|------------------------------|--------|------------------------|----------|------------------------|
| Population                                   |        |                       | ,847   | 10,6                         |        | 10,631                 |          | 10,613                 |
| Households                                   |        |                       | ,493   | 4,3                          |        | 4,493                  |          | 4,628                  |
| Families                                     |        |                       | ,775   | 2,4                          |        | 2,457                  |          | 2,502                  |
| Average Household Size                       |        |                       | 2.61   |                              | 44     | 2.37                   |          | 2.29                   |
| Owner Occupied Housing Units                 |        | 1                     | ,483   | 1,2                          | 57     | 1,338                  | 3        | 1,416                  |
| Renter Occupied Housing Units                |        |                       | ,010   | 3,1                          |        | 3,155                  |          | 3,212                  |
| Median Age                                   |        |                       | 27.9   |                              | 2.9    | 33.3                   |          | 34.6                   |
| Trends: 2024-2029 Annual Rate                | 9      |                       | Area   |                              |        | State                  |          | National               |
| Population                                   |        |                       | -0.03% |                              |        | -0.10%                 |          | 0.38%                  |
| Households                                   |        |                       | 0.59%  |                              |        | 0.29%                  |          | 0.64%                  |
| Families                                     |        |                       | 0.36%  |                              |        | 0.08%                  |          | 0.56%                  |
| Owner HHs                                    |        |                       | 1.14%  |                              |        | 0.59%                  |          | 0.97%                  |
| Median Household Income                      |        |                       | 2.80%  |                              |        | 3.21%                  |          | 2.95%                  |
|                                              |        |                       |        |                              |        | 2024                   |          | 2029                   |
| Households by Income                         |        |                       |        | Nu                           | ımber  | Percent                | Number   | Percent                |
| <\$15,000                                    |        |                       |        |                              | 899    | 20.0%                  | 803      | 17.4%                  |
| \$15,000 - \$24,999                          |        |                       |        |                              | 791    | 17.6%                  | 685      | 14.8%                  |
| \$25,000 - \$34,999                          |        |                       |        |                              | 626    | 13.9%                  | 571      | 12.3%                  |
| \$35,000 - \$49,999                          |        |                       |        |                              | 785    | 17.5%                  | 829      | 17.9%                  |
| \$50,000 - \$74,999                          |        |                       |        |                              | 630    | 14.0%                  | 727      | 15.7%                  |
| \$75,000 - \$99,999                          |        |                       |        |                              | 257    | 5.7%                   | 330      | 7.1%                   |
| \$100,000 - \$149,999                        |        |                       |        |                              | 321    | 7.1%                   | 415      | 9.0%                   |
| \$150,000 - \$199,999                        |        |                       |        |                              | 161    | 3.6%                   | 240      | 5.2%                   |
| \$200,000+                                   |        |                       |        |                              | 23     | 0.5%                   | 30       | 0.6%                   |
| Median Household Income                      |        |                       |        | \$3                          | 3,566  |                        | \$38,531 |                        |
| Average Household Income                     |        |                       |        | \$4                          | 7,505  |                        | \$56,163 |                        |
| Per Capita Income                            |        |                       |        | \$2                          | 0,345  |                        | \$24,834 |                        |
|                                              | Ce     | ensus 2010            | Cen    | sus 2020                     |        | 2024                   |          | 2029                   |
| Population by Age                            | Number | Percent               | Number | Percent                      | Number | Percent                | Number   | Percent                |
| 0 - 4                                        | 1,151  | 9.7%                  | 888    | 8.3%                         | 876    |                        | 836      | 7.9%                   |
| 5 - 9                                        | 951    | 8.0%                  | 792    | 7.4%                         | 851    |                        | 795      | 7.5%                   |
| 10 - 14                                      | 900    | 7.6%                  | 741    | 7.0%                         | 727    |                        | 790      | 7.4%                   |
| 15 - 19                                      | 1,035  | 8.7%                  | 769    | 7.2%                         | 686    |                        | 717      | 6.8%                   |
| 20 - 24                                      | 1,250  | 10.6%                 | 794    | 7.5%                         | 786    |                        | 729      | 6.9%                   |
| 25 - 34                                      | 1,936  | 16.3%                 | 1,661  | 15.6%                        | 1,677  |                        | 1,504    | 14.2%                  |
| 35 - 44                                      | 1,257  | 10.6%                 | 1,357  | 12.8%                        | 1,410  |                        | 1,455    | 13.7%                  |
| 45 - 54                                      | 1,462  | 12.3%                 | 1,129  | 10.6%                        | 1,145  |                        | 1,215    | 11.4%                  |
| 55 - 64                                      | 1,079  | 9.1%                  | 1,262  | 11.9%                        | 1,125  |                        | 1,010    | 9.5%                   |
| 65 - 74                                      | 515    | 4.3%                  | 842    | 7.9%                         | 888    |                        | 979      | 9.2%                   |
| 75 - 84                                      | 212    | 1.8%                  | 313    | 2.9%                         | 362    |                        | 475      | 4.5%                   |
| 85+                                          | 100    | 0.8%                  | 95     | 0.9%                         | 98     |                        | 111      | 1.0%                   |
| Race and Ethnicity                           | Number | ensus 2010<br>Percent | Number | i <b>sus 2020</b><br>Percent | Number | <b>2024</b><br>Percent | Number   | <b>2029</b><br>Percent |
| White Alone                                  | 526    | 4.4%                  | 467    | 4.4%                         | 463    |                        | 440      | 4.1%                   |
| Black Alone                                  | 11,052 | 93.3%                 | 9,575  | 90.0%                        | 9,542  |                        | 9,530    | 89.8%                  |
| American Indian Alone                        | 8      | 0.1%                  | 26     | 0.2%                         | 28     |                        | 28       | 0.3%                   |
| Asian Alone                                  | 77     | 0.6%                  | 38     | 0.2%                         | 41     | 0.4%                   | 42       | 0.4%                   |
| Pacific Islander Alone                       | 7      | 0.1%                  | 3      | 0.0%                         | 3      |                        | 3        | 0.0%                   |
| Some Other Race Alone                        | 82     | 0.7%                  | 233    | 2.2%                         | 248    |                        | 258      | 2.4%                   |
| Two or More Races                            | 96     | 0.8%                  | 302    | 2.8%                         | 307    |                        | 312      | 2.9%                   |
|                                              |        |                       |        |                              |        |                        |          |                        |
| Hispanic Origin (Any Race)                   | 205    | 1.7%                  | 365    | 3.4%                         | 386    | 3.6%                   | 401      | 3.8%                   |
| Data Note: Income is expressed in current do | nars.  |                       |        |                              |        |                        |          |                        |