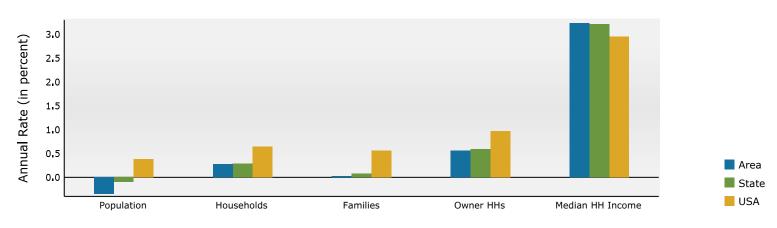

12.0%</li> <li>10.1%</li> <li>4.4%</li> <li>1.5%</li> <li>2024</li> <li>Percent</li> <li>18.1%</li> <li>75.3%</li> <li>0.3%</li> <li>0.9%</li> <li>0.0%</li> <li>2.2%</li> <li>3.2%</li> </ul> | 5,023<br>4,981<br>5,077<br>4,815<br>4,901<br>10,525<br>10,600<br>9,319<br>8,445<br>8,461<br>4,437<br>1,328<br>Number<br>13,720<br>58,812<br>201<br>735<br>21<br>1,818          | 6.4%<br>6.5%<br>6.2%<br>13.5%<br>13.6%<br>12.0%<br>10.8%<br>10.9%<br>5.7%<br>1.7%<br><b>2029</b><br>Percent<br>17.6%<br>75.5%<br>0.3%<br>0.9%<br>0.0%<br>2.3%         |

Source: Esri forecasts for 2024 and 2029. U.S. Census Bureau 2020 decennial Census in 2020 geographies.



6301 Choctaw Dr, Baton Rouge, Louisiana, 70805 Ring: 3 mile radius

### Prepared by Esri

Latitude: 30.47116 Longitude: -91.12700

#### Trends 2024-2029



#### Population by Age



#### 2024 Household Income



#### 2024 Population by Race



2024 Percent Hispanic Origin:4.0%



6301 Choctaw Dr, Baton Rouge, Louisiana, 70805 Ring: 5 mile radius

Prepared by Esri

Latitude: 30.47116 Longitude: -91.12700

| Summary                                      |                  | Census 2        | 010              | Census 20       | 20               | 2024    |                 | 2029            |
|----------------------------------------------|------------------|-----------------|------------------|-----------------|------------------|---------|-----------------|-----------------|
| Population                                   |                  |                 | ,547             | 173,7           |                  | 169,830 |                 |