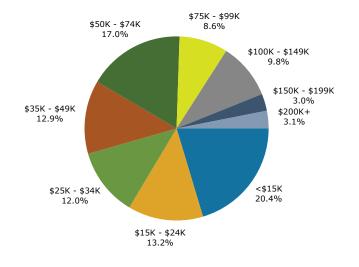

i>2024</li> <li>Percent</li> <li>18.1%</li> <li>75.3%</li> <li>0.3%</li> <li>0.9%</li> <li>0.0%</li> <li>2.2%</li> <li>3.2%</li> </ul> | 5,023<br>4,981<br>5,077<br>4,815<br>4,901<br>10,525<br>10,600<br>9,319<br>8,445<br>8,461<br>4,437<br>1,328<br>Number<br>13,720<br>58,812<br>201<br>735<br>21<br>1,818          | 6.4%<br>6.5%<br>6.2%<br>13.5%<br>13.6%<br>12.0%<br>10.8%<br>10.9%<br>5.7%<br>1.7%<br><b>2029</b><br>Percent<br>17.6%<br>75.5%<br>0.3%<br>0.9%<br>0.0%<br>2.3%         |

Source: Esri forecasts for 2024 and 2029. U.S. Census Bureau 2020 decennial Census in 2020 geographies.



6301 Choctaw Dr, Baton Rouge, Louisiana, 70805 Ring: 3 mile radius

### Prepared by Esri

Latitude: 30.47116 Longitude: -91.12700

#### Trends 2024-2029



#### Population by Age



#### 2024 Household Income



#### 2024 Population by Race



2024 Percent Hispanic Origin:4.0%



6301 Choctaw Dr, Baton Rouge, Louisiana, 70805 Ring: 5 mile radius

Prepared by Esri

Latitude: 30.47116 Longitude: -91.12700

| Summary                                      |                  | Census 2        | 010              | Census 20       | 20               | 2024    |                 | 2029            |
|----------------------------------------------|------------------|-----------------|------------------|-----------------|------------------|---------|-----------------|-----------------|
| Population                                   |                  |                 | ,547             | 173,7           |                  | 169,830 |                 | 167,416         |
| Households