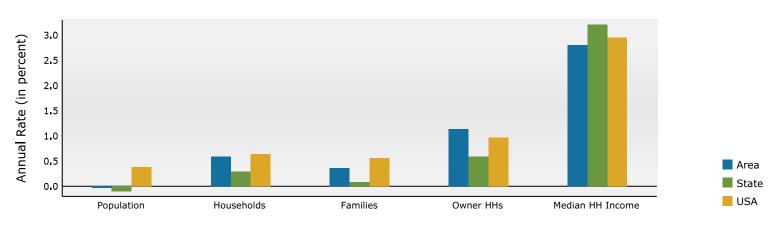

#### Trends 2024-2029

6301 Choctaw Dr, Baton Rouge, Louisiana, 70805 Ring: 1 mile radius

Prepared by Esri

Latitude: 30.47116 Longitude: -91.12700

| Summary                                      |        | Census 2              | 2010   | Census 20                    | 20     | 2024                   | L        | 2029                   |
|----------------------------------------------|--------|-----------------------|--------|------------------------------|--------|------------------------|----------|------------------------|
| Population                                   |        |                       | ,847   | 10,6                         |        | 10,631                 |          | 10,613                 |
| Households                                   |        |                       | ,493   | 4,3                          |        | 4,493                  |          | 4,628                  |
| Families                                     |        |                       | ,775   | 2,4                          |        | 2,457                  |          | 2,502                  |
| Average Household Size                       |        |                       | 2.61   |                              | 44     | 2.37                   |          | 2.29                   |
| Owner Occupied Housing Units                 |        | 1                     | ,483   | 1,2                          | 57     | 1,338                  | 3        | 1,416                  |
| Renter Occupied Housing Units                |        |                       | ,010   | 3,1                          |        | 3,155                  |          | 3,212                  |
| Median Age                                   |        |                       | 27.9   |                              | 2.9    | 33.3                   |          | 34.6                   |
| Trends: 2024-2029 Annual Rate                | 9      |                       | Area   |                              |        | State                  |          | National               |
| Population                                   |        |                       | -0.03% |                              |        | -0.10%                 |          | 0.38%                  |
| Households                                   |        |                       | 0.59%  |                              |        | 0.29%                  |          | 0.64%                  |
| Families                                     |        |                       | 0.36%  |                              |        | 0.08%                  |          | 0.56%                  |
| Owner HHs                                    |        |                       | 1.14%  |                              |        | 0.59%                  |          | 0.97%                  |
| Median Household Income                      |        |                       | 2.80%  |                              |        | 3.21%                  |          | 2.95%                  |
|                                              |        |                       |        |                              |        | 2024                   |          | 2029                   |
| Households by Income                         |        |                       |        | Nu                           | ımber  | Percent                | Number   | Percent                |
| <\$15,000                                    |        |                       |        |                              | 899    | 20.0%                  | 803      | 17.4%                  |
| \$15,000 - \$24,999                          |        |                       |        |                              | 791    | 17.6%                  | 685      | 14.8%                  |
| \$25,000 - \$34,999                          |        |                       |        |                              | 626    | 13.9%                  | 571      | 12.3%                  |
| \$35,000 - \$49,999                          |        |                       |        |                              | 785    | 17.5%                  | 829      | 17.9%                  |
| \$50,000 - \$74,999                          |        |                       |        |                              | 630    | 14.0%                  | 727      | 15.7%                  |
| \$75,000 - \$99,999                          |        |                       |        |                              | 257    | 5.7%                   | 330      | 7.1%                   |
| \$100,000 - \$149,999                        |        |                       |        |                              | 321    | 7.1%                   | 415      | 9.0%                   |
| \$150,000 - \$199,999                        |        |                       |        |                              | 161    | 3.6%                   | 240      | 5.2%                   |
| \$200,000+                                   |        |                       |        |                              | 23     | 0.5%                   | 30       | 0.6%                   |
| Median Household Income                      |        |                       |        | \$3                          | 3,566  |                        | \$38,531 |                        |
| Average Household Income                     |        |                       |        | \$4                          | 7,505  |                        | \$56,163 |                        |
| Per Capita Income                            |        |                       |        | \$2                          | 0,345  |                        | \$24,834 |                        |
|                                              | Ce     | ensus 2010            | Cen    | sus 2020                     |        | 2024                   |          | 2029                   |
| Population by Age                            | Number | Percent               | Number | Percent                      | Number | Percent                | Number   | Percent                |
| 0 - 4                                        | 1,151  | 9.7%                  | 888    | 8.3%                         | 876    |                        | 836      | 7.9%                   |
| 5 - 9                                        | 951    | 8.0%                  | 792    | 7.4%                         | 851    |                        | 795      | 7.5%                   |
| 10 - 14                                      | 900    | 7.6%                  | 741    | 7.0%                         | 727    |                        | 790      | 7.4%                   |
| 15 - 19                                      | 1,035  | 8.7%                  | 769    | 7.2%                         | 686    |                        | 717      | 6.8%                   |
| 20 - 24                                      | 1,250  | 10.6%                 | 794    | 7.5%                         | 786    |                        | 729      | 6.9%                   |
| 25 - 34                                      | 1,936  | 16.3%                 | 1,661  | 15.6%                        | 1,677  |                        | 1,504    | 14.2%                  |
| 35 - 44                                      | 1,257  | 10.6%                 | 1,357  | 12.8%                        | 1,410  |                        | 1,455    | 13.7%                  |
| 45 - 54                                      | 1,462  | 12.3%                 | 1,129  | 10.6%                        | 1,145  |                        | 1,215    | 11.4%                  |
| 55 - 64                                      | 1,079  | 9.1%                  | 1,262  | 11.9%                        | 1,125  |                        | 1,010    | 9.5%                   |
| 65 - 74                                      | 515    | 4.3%                  | 842    | 7.9%                         | 888    |                        | 979      | 9.2%                   |
| 75 - 84                                      | 212    | 1.8%                  | 313    | 2.9%                         | 362    |                        | 475      | 4.5%                   |
| 85+                                          | 100    | 0.8%                  | 95     | 0.9%                         | 98     |                        | 111      | 1.0%                   |
| Race and Ethnicity                           | Number | ensus 2010<br>Percent | Number | i <b>sus 2020</b><br>Percent | Number | <b>2024</b><br>Percent | Number   | <b>2029</b><br>Percent |
| White Alone                                  | 526    | 4.4%                  | 467    | 4.4%                         | 463    |                        | 440      | 4.1%                   |
| Black Alone                                  | 11,052 | 93.3%                 | 9,575  | 90.0%                        | 9,542  |                        | 9,530    | 89.8%                  |
| American Indian Alone                        | 8      | 0.1%                  | 26     | 0.2%                         | 28     |                        | 28       | 0.3%                   |
| Asian Alone                                  | 77     | 0.6%                  | 38     | 0.2%                         | 41     | 0.4%                   | 42       | 0.4%                   |
| Pacific Islander Alone                       | 7      | 0.1%                  | 3      | 0.0%                         | 3      |                        | 3        | 0.0%                   |
| Some Other Race Alone                        | 82     | 0.7%                  | 233    | 2.2%                         | 248    |                        | 258      | 2.4%                   |
| Two or More Races                            | 96     | 0.8%                  | 302    | 2.8%                         | 307    |                        | 312      | 2.9%                   |
|                                              |        |                       |        |                              |        |                        |          |                        |
| Hispanic Origin (Any Race)                   | 205    | 1.7%                  | 365    | 3.4%                         | 386    | 3.6%                   | 401      | 3.8%                   |
| Data Note: Income is expressed in current do | nars.  |                       |        |                              |        |                        |          |                        |