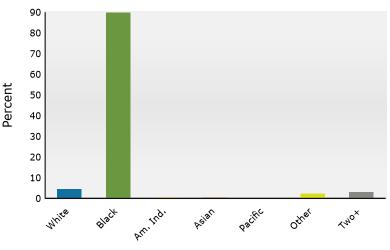

6301 Choctaw Dr, Baton Rouge, Louisiana, 70805 Ring: 1 mile radius

Prepared by Esri

Latitude: 30.47116 Longitude: -91.12700

| Summary                                      |        | Census 2              | 2010   | Census 20                    | 20     | 2024                   | L        | 2029                   |
|----------------------------------------------|--------|-----------------------|--------|------------------------------|--------|------------------------|----------|------------------------|
| Population                                   |        |                       | ,847   | 10,6                         |        | 10,631                 |          | 10,613                 |
| Households                                   |        |                       | ,493   | 4,3                          |        | 4,493                  |          | 4,628                  |
| Families                                     |        |                       | ,775   | 2,4                          |        | 2,457                  |          | 2,502                  |
| Average Household Size                       |        |                       | 2.61   |                              | 44     | 2.37                   |          | 2.29                   |
| Owner Occupied Housing Units                 |        | 1                     | ,483   | 1,2                          | 57     | 1,338                  | 3        | 1,416                  |
| Renter Occupied Housing Units                |        |                       | ,010   | 3,1                          |        | 3,155                  |          | 3,212                  |
| Median Age                                   |        |                       | 27.9   |                              | 2.9    | 33.3                   |          | 34.6                   |
| Trends: 2024-2029 Annual Rate                | 9      |                       | Area   |                              |        | State                  |          | National               |
| Population                                   |        |                       | -0.03% |                              |        | -0.10%                 |          | 0.38%                  |
| Households                                   |        |                       | 0.59%  |                              |        | 0.29%                  |          | 0.64%                  |
| Families                                     |        |                       | 0.36%  |                              |        | 0.08%                  |          | 0.56%                  |
| Owner HHs                                    |        |                       | 1.14%  |                              |        | 0.59%                  |          | 0.97%                  |
| Median Household Income                      |        |                       | 2.80%  |                              |        | 3.21%                  |          | 2.95%                  |
|                                              |        |                       |        |                              |        | 2024                   |          | 2029                   |
| Households by Income                         |        |                       |        | Nu                           | ımber  | Percent                | Number   | Percent                |
| <\$15,000                                    |        |                       |        |                              | 899    | 20.0%                  | 803      | 17.4%                  |
| \$15,000 - \$24,999                          |        |                       |        |                              | 791    | 17.6%                  | 685      | 14.8%                  |
| \$25,000 - \$34,999                          |        |                       |        |                              | 626    | 13.9%                  | 571      | 12.3%                  |
| \$35,000 - \$49,999                          |        |                       |        |                              | 785    | 17.5%                  | 829      | 17.9%                  |
| \$50,000 - \$74,999                          |        |                       |        |                              | 630    | 14.0%                  | 727      | 15.7%                  |
| \$75,000 - \$99,999                          |        |                       |        |                              | 257    | 5.7%                   | 330      | 7.1%                   |
| \$100,000 - \$149,999                        |        |                       |        |                              | 321    | 7.1%                   | 415      | 9.0%                   |
| \$150,000 - \$199,999                        |        |                       |        |                              | 161    | 3.6%                   | 240      | 5.2%                   |
| \$200,000+                                   |        |                       |        |                              | 23     | 0.5%                   | 30       | 0.6%                   |
| Median Household Income                      |        |                       |        | \$3                          | 3,566  |                        | \$38,531 |                        |
| Average Household Income                     |        |                       |        | \$4                          | 7,505  |                        | \$56,163 |                        |
| Per Capita Income                            |        |                       |        | \$2                          | 0,345  |                        | \$24,834 |                        |
|                                              | Ce     | ensus 2010            | Cen    | sus 2020                     |        | 2024                   |          | 2029                   |
| Population by Age                            | Number | Percent               | Number | Percent                      | Number | Percent                | Number   | Percent                |
| 0 - 4                                        | 1,151  | 9.7%                  | 888    | 8.3%                         | 876    |                        | 836      | 7.9%                   |
| 5 - 9                                        | 951    | 8.0%                  | 792    | 7.4%                         | 851    |                        | 795      | 7.5%                   |
| 10 - 14                                      | 900    | 7.6%                  | 741    | 7.0%                         | 727    |                        | 790      | 7.4%                   |
| 15 - 19                                      | 1,035  | 8.7%                  | 769    | 7.2%                         | 686    |                        | 717      | 6.8%                   |
| 20 - 24                                      | 1,250  | 10.6%                 | 794    | 7.5%                         | 786    |                        | 729      | 6.9%                   |
| 25 - 34                                      | 1,936  | 16.3%                 | 1,661  | 15.6%                        | 1,677  |                        | 1,504    | 14.2%                  |
| 35 - 44                                      | 1,257  | 10.6%                 | 1,357  | 12.8%                        | 1,410  |                        | 1,455    | 13.7%                  |
| 45 - 54                                      | 1,462  | 12.3%                 | 1,129  | 10.6%                        | 1,145  |                        | 1,215    | 11.4%                  |
| 55 - 64                                      | 1,079  | 9.1%                  | 1,262  | 11.9%                        | 1,125  |                        | 1,010    | 9.5%                   |
| 65 - 74                                      | 515    | 4.3%                  | 842    | 7.9%                         | 888    |                        | 979      | 9.2%                   |
| 75 - 84                                      | 212    | 1.8%                  | 313    | 2.9%                         | 362    |                        | 475      | 4.5%                   |
| 85+                                          | 100    | 0.8%                  | 95     | 0.9%                         | 98     |                        | 111      | 1.0%                   |
| Race and Ethnicity                           | Number | ensus 2010<br>Percent | Number | i <b>sus 2020</b><br>Percent | Number | <b>2024</b><br>Percent | Number   | <b>2029</b><br>Percent |
| White Alone                                  | 526    | 4.4%                  | 467    | 4.4%                         | 463    |                        | 440      | 4.1%                   |
| Black Alone                                  | 11,052 | 93.3%                 | 9,575  | 90.0%                        | 9,542  |                        | 9,530    | 89.8%                  |
| American Indian Alone                        | 8      | 0.1%                  | 26     | 0.2%                         | 28     |                        | 28       | 0.3%                   |
| Asian Alone                                  | 77     | 0.6%                  | 38     | 0.2%                         | 41     | 0.4%                   | 42       | 0.4%                   |
| Pacific Islander Alone                       | 7      | 0.1%                  | 3      | 0.0%                         | 3      |                        | 3        | 0.0%                   |
| Some Other Race Alone                        | 82     | 0.7%                  | 233    | 2.2%                         | 248    |                        | 258      | 2.4%                   |
| Two or More Races                            | 96     | 0.8%                  | 302    | 2.8%                         | 307    |                        | 312      | 2.9%                   |
|                                              |        |                       |        |                              |        |                        |          |                        |
| Hispanic Origin (Any Race)                   | 205    | 1.7%                  | 365    | 3.4%                         | 386    | 3.6%                   | 401      | 3.8%                   |
| Data Note: Income is expressed in current do | nars.  |                       |        |                              |        |                        |          |                        |