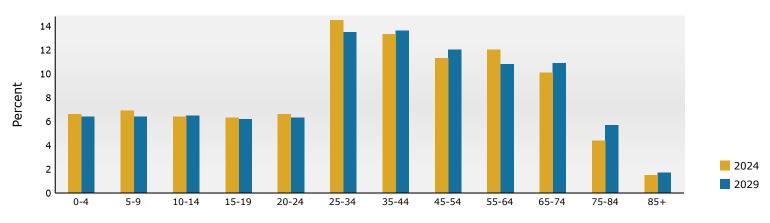

<li>4.4%</li> <li>1.5%</li> <li>2024</li> <li>Percent</li> <li>18.1%</li> <li>75.3%</li> <li>0.3%</li> <li>0.9%</li> <li>0.0%</li> <li>2.2%</li> <li>3.2%</li> </ul> | 5,023<br>4,981<br>5,077<br>4,815<br>4,901<br>10,525<br>10,600<br>9,319<br>8,445<br>8,461<br>4,437<br>1,328<br>Number<br>13,720<br>58,812<br>201<br>735<br>21<br>1,818          | 6.4%<br>6.5%<br>6.2%<br>13.5%<br>13.6%<br>12.0%<br>10.8%<br>10.9%<br>5.7%<br>1.7%<br><b>2029</b><br>Percent<br>17.6%<br>75.5%<br>0.3%<br>0.9%<br>0.0%<br>2.3%         |

Source: Esri forecasts for 2024 and 2029. U.S. Census Bureau 2020 decennial Census in 2020 geographies.



6301 Choctaw Dr, Baton Rouge, Louisiana, 70805 Ring: 3 mile radius

### Prepared by Esri

Latitude: 30.47116 Longitude: -91.12700

#### Trends 2024-2029



#### Population by Age



#### 2024 Household Income



#### 2024 Population by Race



2024 Percent Hispanic Origin:4.0%



6301 Choctaw Dr, Baton Rouge, Louisiana, 70805 Ring: 5 mile radius

Prepared by Esri

Latitude: 30.47116 Longitude: -91.12700

| Summary                                      |                  | Census 2        | 010              | Census 20       | 20               | 2024    |                 | 2029            |
|----------------------------------------------|------------------|-----------------|------------------|-----------------|------------------|---------|-----------------|-----------------|
| Population                                   |                  |                 | ,547             | 173,7           |                  | 169,830 |                 | 167,416         |
| Househ