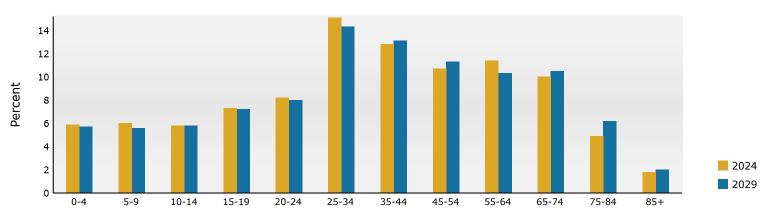

|                 |                  |                 |                  |         |                 |                 |
| Hispanic Origin (Any Race)                   | 5,720            | 3.2%            | 8,838            | 5.1%            | 9,188            | 5.4%    | 9,605           | 5.7%            |
| Data Note: Income is expressed in current do | llars.           |                 |                  |                 |                  |         |                 |                 |

Source: Esri forecasts for 2024 and 2029. U.S. Census Bureau 2020 decennial Census in 2020 geographies.



6301 Choctaw Dr, Baton Rouge, Louisiana, 70805 Ring: 5 mile radius

### Prepared by Esri

Latitude: 30.47116 Longitude: -91.12700

#### Trends 2024-2029



#### Population by Age



#### 2024 Household Income



#### 2024 Population by Race



2024 Percent Hispanic Origin: 5.4%