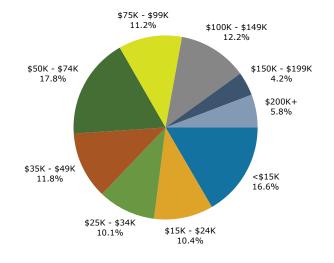

|                  |                 |                  |         |                 |                 |
| Hispanic Origin (Any Race)                   | 5,720            | 3.2%            | 8,838            | 5.1%            | 9,188            | 5.4%    | 9,605           | 5.7%            |
| Data Note: Income is expressed in current do | llars.           |                 |                  |                 |                  |         |                 |                 |

Source: Esri forecasts for 2024 and 2029. U.S. Census Bureau 2020 decennial Census in 2020 geographies.



6301 Choctaw Dr, Baton Rouge, Louisiana, 70805 Ring: 5 mile radius

### Prepared by Esri

Latitude: 30.47116 Longitude: -91.12700

#### Trends 2024-2029



#### Population by Age



#### 2024 Household Income



#### 2024 Population by Race



2024 Percent Hispanic Origin: 5.4%