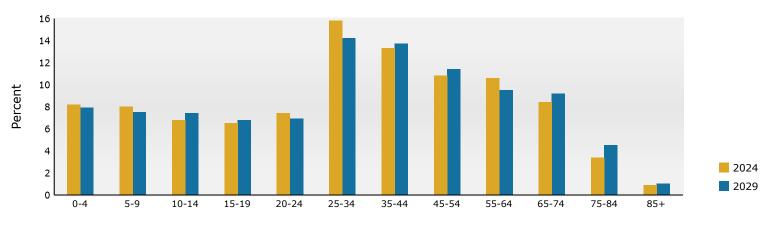

#### Population by Age

6301 Choctaw Dr, Baton Rouge, Louisiana, 70805 Ring: 1 mile radius

Prepared by Esri

Latitude: 30.47116 Longitude: -91.12700

| Summary                                      |        | Census 2              | 2010   | Census 20                    | 20     | 2024                   | L        | 2029                   |
|----------------------------------------------|--------|-----------------------|--------|------------------------------|--------|------------------------|----------|------------------------|
| Population                                   |        |                       | ,847   | 10,6                         |        | 10,631                 |          | 10,613                 |
| Households                                   |        |                       | ,493   | 4,3                          |        | 4,493                  |          | 4,628                  |
| Families                                     |        |                       | ,775   | 2,4                          |        | 2,457                  |          | 2,502                  |
| Average Household Size                       |        |                       | 2.61   |                              | 44     | 2.37                   |          | 2.29                   |
| Owner Occupied Housing Units                 |        | 1                     | ,483   | 1,2                          | 57     | 1,338                  | 3        | 1,416                  |
| Renter Occupied Housing Units                |        |                       | ,010   | 3,1                          |        | 3,155                  |          | 3,212                  |
| Median Age                                   |        |                       | 27.9   |                              | 2.9    | 33.3                   |          | 34.6                   |
| Trends: 2024-2029 Annual Rate                | 9      |                       | Area   |                              |        | State                  |          | National               |
| Population                                   |        |                       | -0.03% |                              |        | -0.10%                 |          | 0.38%                  |
| Households                                   |        |                       | 0.59%  |                              |        | 0.29%                  |          | 0.64%                  |
| Families                                     |        |                       | 0.36%  |                              |        | 0.08%                  |          | 0.56%                  |
| Owner HHs                                    |        |                       | 1.14%  |                              |        | 0.59%                  |          | 0.97%                  |
| Median Household Income                      |        |                       | 2.80%  |                              |        | 3.21%                  |          | 2.95%                  |
|                                              |        |                       |        |                              |        | 2024                   |          | 2029                   |
| Households by Income                         |        |                       |        | Nu                           | ımber  | Percent                | Number   | Percent                |
| <\$15,000                                    |        |                       |        |                              | 899    | 20.0%                  | 803      | 17.4%                  |
| \$15,000 - \$24,999                          |        |                       |        |                              | 791    | 17.6%                  | 685      | 14.8%                  |
| \$25,000 - \$34,999                          |        |                       |        |                              | 626    | 13.9%                  | 571      | 12.3%                  |
| \$35,000 - \$49,999                          |        |                       |        |                              | 785    | 17.5%                  | 829      | 17.9%                  |
| \$50,000 - \$74,999                          |        |                       |        |                              | 630    | 14.0%                  | 727      | 15.7%                  |
| \$75,000 - \$99,999                          |        |                       |        |                              | 257    | 5.7%                   | 330      | 7.1%                   |
| \$100,000 - \$149,999                        |        |                       |        |                              | 321    | 7.1%                   | 415      | 9.0%                   |
| \$150,000 - \$199,999                        |        |                       |        |                              | 161    | 3.6%                   | 240      | 5.2%                   |
| \$200,000+                                   |        |                       |        |                              | 23     | 0.5%                   | 30       | 0.6%                   |
| Median Household Income                      |        |                       |        | \$3                          | 3,566  |                        | \$38,531 |                        |
| Average Household Income                     |        |                       |        | \$4                          | 7,505  |                        | \$56,163 |                        |
| Per Capita Income                            |        |                       |        | \$2                          | 0,345  |                        | \$24,834 |                        |
|                                              | Ce     | ensus 2010            | Cen    | sus 2020                     |        | 2024                   |          | 2029                   |
| Population by Age                            | Number | Percent               | Number | Percent                      | Number | Percent                | Number   | Percent                |
| 0 - 4                                        | 1,151  | 9.7%                  | 888    | 8.3%                         | 876    |                        | 836      | 7.9%                   |
| 5 - 9                                        | 951    | 8.0%                  | 792    | 7.4%                         | 851    |                        | 795      | 7.5%                   |
| 10 - 14                                      | 900    | 7.6%                  | 741    | 7.0%                         | 727    |                        | 790      | 7.4%                   |
| 15 - 19                                      | 1,035  | 8.7%                  | 769    | 7.2%                         | 686    |                        | 717      | 6.8%                   |
| 20 - 24                                      | 1,250  | 10.6%                 | 794    | 7.5%                         | 786    |                        | 729      | 6.9%                   |
| 25 - 34                                      | 1,936  | 16.3%                 | 1,661  | 15.6%                        | 1,677  |                        | 1,504    | 14.2%                  |
| 35 - 44                                      | 1,257  | 10.6%                 | 1,357  | 12.8%                        | 1,410  |                        | 1,455    | 13.7%                  |
| 45 - 54                                      | 1,462  | 12.3%                 | 1,129  | 10.6%                        | 1,145  |                        | 1,215    | 11.4%                  |
| 55 - 64                                      | 1,079  | 9.1%                  | 1,262  | 11.9%                        | 1,125  |                        | 1,010    | 9.5%                   |
| 65 - 74                                      | 515    | 4.3%                  | 842    | 7.9%                         | 888    |                        | 979      | 9.2%                   |
| 75 - 84                                      | 212    | 1.8%                  | 313    | 2.9%                         | 362    |                        | 475      | 4.5%                   |
| 85+                                          | 100    | 0.8%                  | 95     | 0.9%                         | 98     |                        | 111      | 1.0%                   |
| Race and Ethnicity                           | Number | ensus 2010<br>Percent | Number | i <b>sus 2020</b><br>Percent | Number | <b>2024</b><br>Percent | Number   | <b>2029</b><br>Percent |
| White Alone                                  | 526    | 4.4%                  | 467    | 4.4%                         | 463    |                        | 440      | 4.1%                   |
| Black Alone                                  | 11,052 | 93.3%                 | 9,575  | 90.0%                        | 9,542  |                        | 9,530    | 89.8%                  |
| American Indian Alone                        | 8      | 0.1%                  | 26     | 0.2%                         | 28     |                        | 28       | 0.3%                   |
| Asian Alone                                  | 77     | 0.6%                  | 38     | 0.2%                         | 41     | 0.4%                   | 42       | 0.4%                   |
| Pacific Islander Alone                       | 7      | 0.1%                  | 3      | 0.0%                         | 3      |                        | 3        | 0.0%                   |
| Some Other Race Alone                        | 82     | 0.7%                  | 233    | 2.2%                         | 248    |                        | 258      | 2.4%                   |
| Two or More Races                            | 96     | 0.8%                  | 302    | 2.8%                         | 307    |                        | 312      | 2.9%                   |
|                                              |        |                       |        |                              |        |                        |          |                        |
| Hispanic Origin (Any Race)                   | 205    | 1.7%                  | 365    | 3.4%                         | 386    | 3.6%                   | 401      | 3.8%                   |
| Data Note: Income is expressed in current do | nars.  |                       |        |                              |        |                        |          |                        |