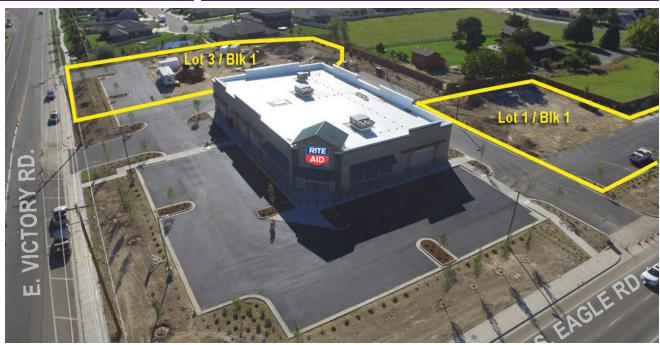

#### PROPERTY INFORMATION:

Sale Price: \$500,000 per Lot/Pad

Lot Size: Lot 1 (Blk 1) +/- 0.84 acres,

+/- 39,590 sf

Lot 3 (Blk 1:): +/- 1.06 acres,

+/- 46,173 sf

Market: Meridian

Cross Streets: S Eagle Rd & E Victory Rd

#### PROPERTY HIGHLIGHTS

- · Site Anchored by Rite-Aid
- · Two (2) separate high visibility pads for retail or office use
- · Full Point Access into each pad
- · Cross access and parking easements in place
- · Ready for development