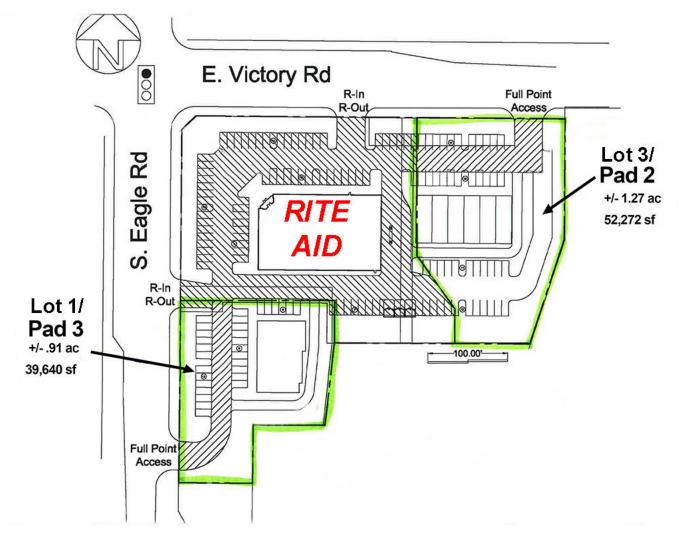

#### PROPERTY INFORMATION:

Sale Price: \$500,000 per Lot/Pad

Lot Size: Lot 1 (Blk 1) +/- 0.84 acres,

+/- 39,590 sf

Lot 3 (Blk 1:): +/- 1.06 acres,

+/- 46,173 sf

Market: Meridian

Cross Streets: S Eagle Rd & E Victory Rd

#### PROPERTY HIGHLIGHTS

- · Site Anchored by Rite-Aid
- · Two (2) separate high visibility pads for retail or office use
- · Full Point Access into each pad
- · Cross access and parking easements in place
- · Ready for development