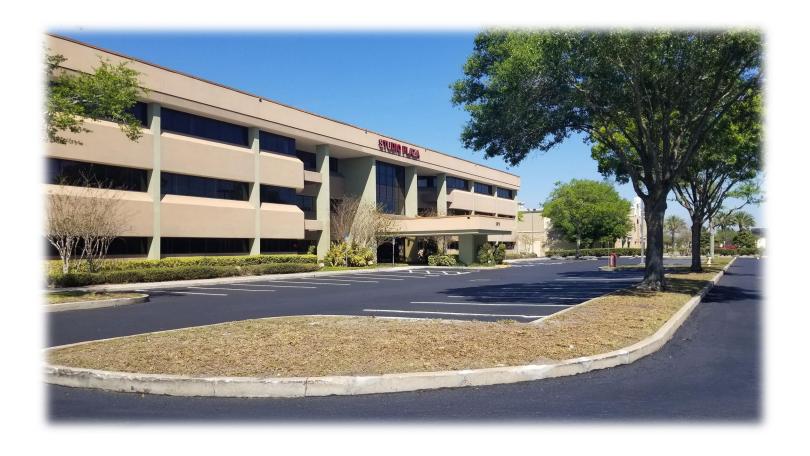

# Studio Plaza & Brookwood Medical

OFFICE FOR LEASE 5979 & 6001 Vineland Road

#### Studio Plaza (5979 Vineland Road, Multi-Story)

| Suite # | Sq. Footage | Notes                               |
|---------|-------------|-------------------------------------|
|         |             | Previous Medical Office Suite,      |
| S208    | 2,858       | Landlord                            |
|         |             | Previous administrative office with |
|         |             | large conference room with          |
| S315    | 1,410       | windows                             |