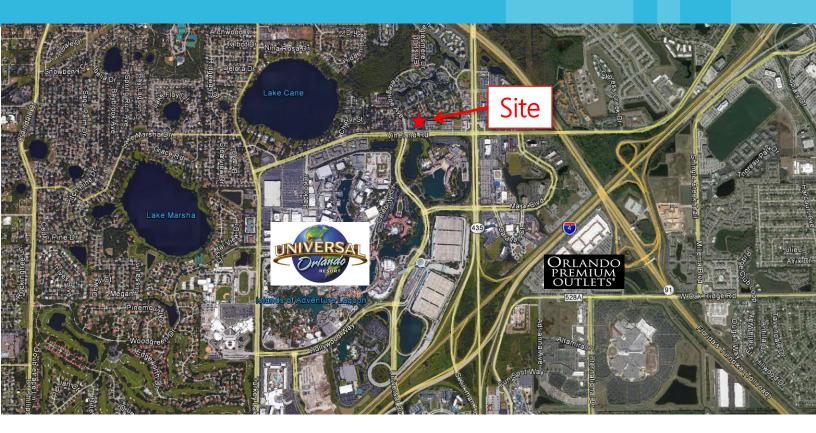

# OFFICE SPACE FOR LEASE

5979 & 6001 Vineland Road Orlando, FL 32819

#### Features:

- Minutes from Interstate 4, Sand Lake, Turkey Lake, Mall at Millenia and Universal Studios
- Close to Bayhill, Isleworth, Dr. Phillips residential areas
- Three separate property entrances, Two with traffic lights
- Plentiful parking for medical offices, 1 space per 200 sf
- Move-in ready
- Newly Remodeled Common Areas, Lighting, & Landscaping
- Modified Gross Leases Phone, Internet & Suite Janitorial are the only Tenant expenses