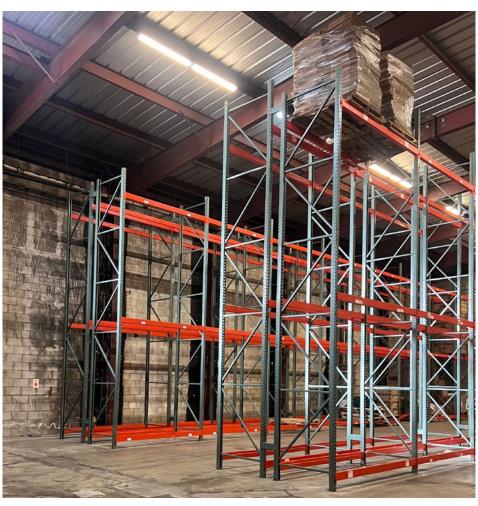

### **Property Description**

Prime location, expansive space, flexible configuration - everything you need to thrive. Discover the perfect space for your business in the heart of Kalihi! This property features a stand-alone 4,500 SF warehouse with a 28-foot high ceiling, heavy power capacity and a clearspan design that offers an open, unobstructed layout for maximum operational efficiency. Ideal for storage, distribution, or manufacturing, this versatile warehouse is located just minutes away from Honolulu Harbor and the Daniel K Inouye International Airport. Contact us today to schedule a viewing.

#### **Features & Benefits**

- · Direct lease with longer term available
- High cube, clear span space
- Heavy power
- Central location makes easy access to the airport, docks, and freeways

220 S. King Street, Suite 1800 Honolulu, Hawaii 96813 808 524 2666 colliers.com