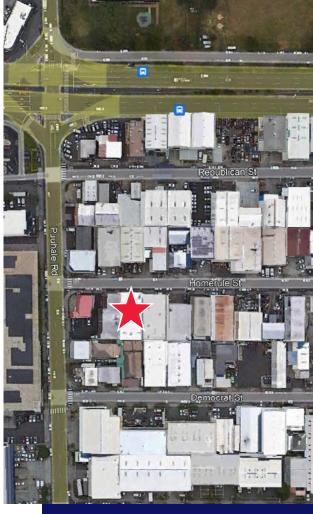

# **Property Information**

| Area               | Kalihi                                            |
|--------------------|---------------------------------------------------|
| Address            | 2015 Homerule St, Honolulu, HI 96819              |
| TMK                | (1) 1-2-8-66                                      |
| Zoning             | I-2 (Intensive Industrial)                        |
| Available Space    | 4,750 SF warehouse on 5,000 SF lot                |
| Base Rent          | \$8,000/Month                                     |
| Operating Expenses | \$2,257/Month                                     |
| Sublease Term      | Through December 31, 2026 (longer term available) |
| Available          | Now                                               |