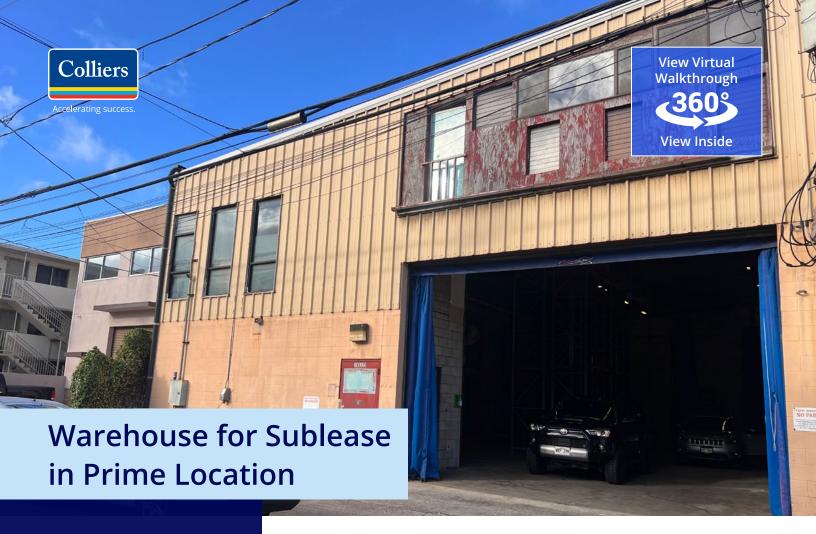

# 2015 Homerule Street Honolulu, HI 96819

### **Property Description**

Prime location, expansive space, flexible configuration - everything you need to thrive. Discover the perfect space for your business in the heart of Kalihi! This property features a stand-alone 4,500 SF warehouse with a 28-foot high ceiling, heavy power capacity and a clearspan design that offers an open, unobstructed layout for maximum operational efficiency. Ideal for storage, distribution, or manufacturing, this versatile warehouse is located just minutes away from Honolulu Harbor and the Daniel K Inouye International Airport. Contact us today to schedule a viewing.

# For Sublease