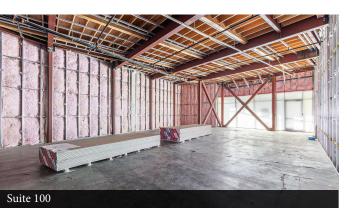

### **Offering Summary**

| Suite 100 - Available SF:  | ± 3,305.70 SF         |
|----------------------------|-----------------------|
| Suite 100 - Sublease Rate: | \$4.64/SF/month (NNN) |
| Suite 160 - Available SF:  | ± 2,409.45 SF         |
| Suite 160 - Sublease Rate: | \$3.50 SF/month (NNN) |
| Building Size:             | ± 25,000 SF           |
|                            |                       |