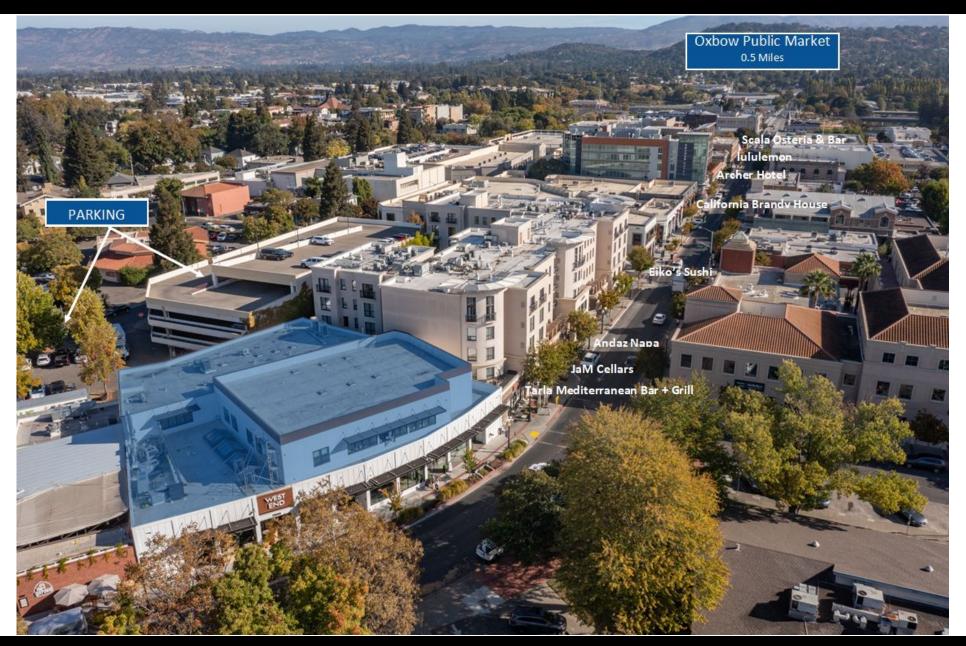

- Prime location: Positioned in the vibrant downtown area, your business will be steps away from First Street Napa, Archer Hotel, boutique retail shops, and premium dining options.

- High Visibility & Foot Traffic: Proximity to major attractions such as Blue Note Napa, Uptown Theatre, and Oxbow Public Market, this storefront offers an incredible opportunity to capture both local and tourist traffic.

- Business-Friendly Environment: Located near Napa City Hall, Fire Department, Napa Chamber of Commerce and Planning Department.

- Parking: Public parking structure is directly behind the building for ease of access.

## Location Map

Michael Holcomb CalDRE #01458995 707.294.2944 mholcomb@wrealestate.net