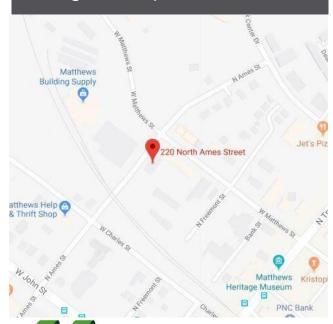

#### **FOR LEASE**

Location 220 North Ames Street Matthews, NC 28105

- Approximately 5,550 total square feet of office space consisting of two stories
- Recently refurbished with new carpet and paint
- Move in ready
- Ample parking in the rear of building with private entrance
- Sign possibilities