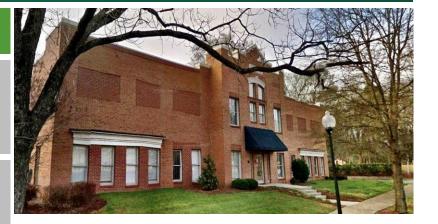

#### **FOR LEASE**

Location 220 North Ames Street Matthews, NC 28105

- Approximately 5,550 total square feet of office space consisting of two stories
- Recently refurbished with new carpet and paint
- Move in ready
- Ample parking in the rear of building with private entrance
- Sign possibilities

### Features at a glance

- Prominent building in desirable Matthews office location
- Beautiful architecture and landscaping
- Close proximity to retail amenities and restaurants such as: Harris Teeter, Target, Planet Fitness, CVS, PNC Bank, Suntrust Bank, Which Wich Sandwiches, Subway, Matthews Ale House and Pizza Peel
- Walkable to Downtown Historic Matthews (1.5 blocks),
   Brakeman's Coffee, Flying
   Biscuit Cafe
- Sign possibilities
- Private end building location
- Available immediately in recently refurbished as-is condition