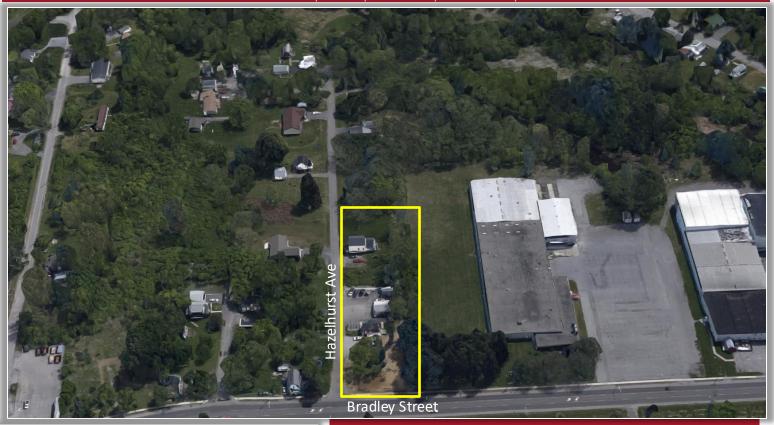

## FOR SALE | RE-DEVELOPMENT SITE

195 Bradley Street/Hazelhurst Avenue, Watertown, New York

COMMERCIAL REAL ESTATE SALES | LEASING | CONSULTING | DEVELOPMENT | MANAGEMENT

## PROPERTY HIGHLIGHTS

Available Parcels: 4 ± acres
Dimensions: 200' ± frontage
Zoning: LI- Light Industrial

Tax Parcel ID: 1-11-102.2 and 1-13-126, 128, 129, 131, 132, 133

Sale Price: \$299,000.00

Taxes: TBD

**Comments:** 4 ± acre corner development site located .5 miles from Route

81. Owner will build to suit.

READY TO MAKE A DEAL? CLICK HERE NOW!

Patrick V. Agen Licensed Associate Real Estate Broker 315.736.1555 x 304 pvagen@PaviaRealEstate.com