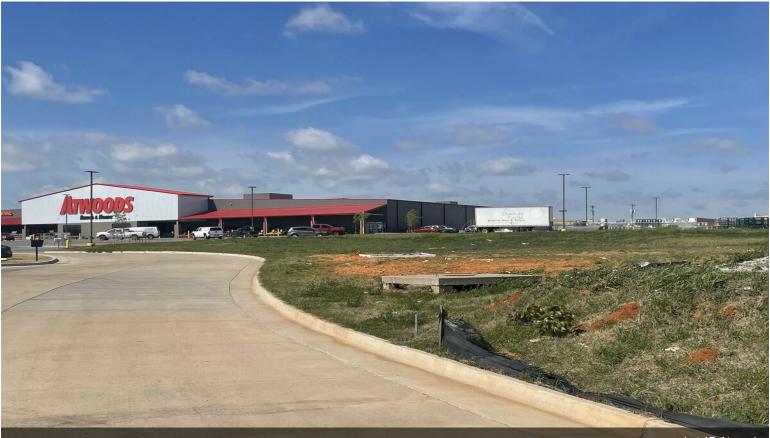

## West End Pointe - NW 10th & Garth Brooks Blvd

2 lots for Sale.

Lot 1D: .73 acres - \$636,000. Lot 1B: 1.01 acres - \$792,000.

Lot 1-D & 1-B are 2 of our last remaining lots in the West End Pointe Development located east of Garth Brooks Boulevard between I-40 and N.W. 10th St. The West End Pointe development includes retailers such as Lowes, Kohls, Mardel's, Staples, Atwoods, AMC Theatre, Golds Gym, Buffalo Wild Wings, Hideway Pizza, Pauline's Southern Kitchen, and many more.

### **Property Photos**

Lot 1B Atwoods