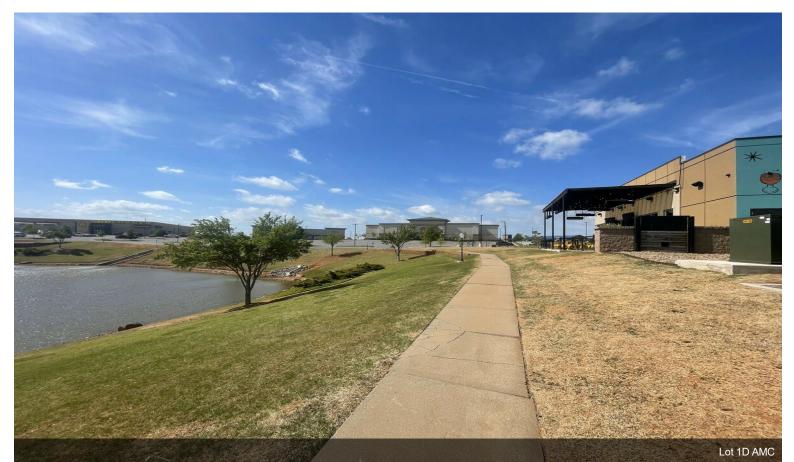

## West End Pointe - NW 10th & Garth Brooks Blvd

2 lots for Sale.

Lot 1D: .73 acres - \$636,000. Lot 1B: 1.01 acres - \$792,000.

Lot 1-D & 1-B are 2 of our last remaining lots in the West End Pointe Development located east of Garth Brooks Boulevard between I-40 and N.W. 10th St. The West End Pointe development includes retailers such as Lowes, Kohls, Mardel's, Staples, Atwoods, AMC Theatre, Golds Gym, Buffalo Wild Wings, Hideway Pizza, Pauline's Southern Kitchen, and many more.

### **Property Photos**