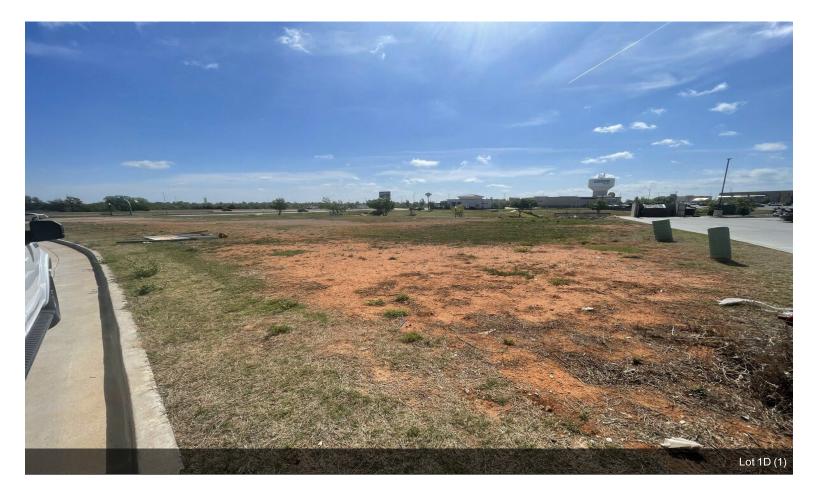

## West End Pointe - NW 10th & Garth Brooks Blvd

2 lots for Sale.

Lot 1D: .73 acres - \$636,000. Lot 1B: 1.01 acres - \$792,000.

Lot 1-D & 1-B are 2 of our last remaining lots in the West End Pointe Development located east of Garth Brooks Boulevard between I-40 and N.W. 10th St. The West End Pointe development includes retailers such as Lowes, Kohls, Mardel's, Staples, Atwoods, AMC Theatre, Golds Gym, Buffalo Wild Wings, Hideway Pizza, Pauline's Southern Kitchen, and many more.

### **Property Photos**