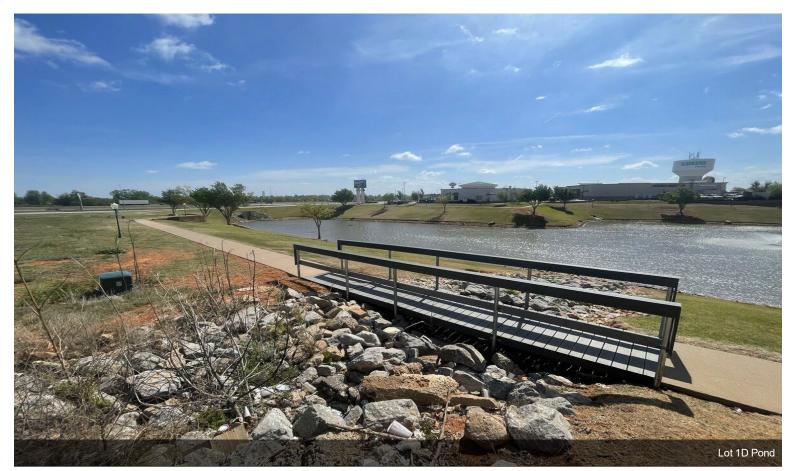

## West End Pointe - NW 10th & Garth Brooks Blvd

2 lots for Sale.

Lot 1D: .73 acres - \$636,000. Lot 1B: 1.01 acres - \$792,000.

Lot 1-D & 1-B are 2 of our last remaining lots in the West End Pointe Development located east of Garth Brooks Boulevard between I-40 and N.W. 10th St. The West End Pointe development includes retailers such as Lowes, Kohls, Mardel's, Staples, Atwoods, AMC Theatre, Golds Gym, Buffalo Wild Wings, Hideway Pizza, Pauline's Southern Kitchen, and many more.

### **Property Photos**

Lot 1B Atwoods