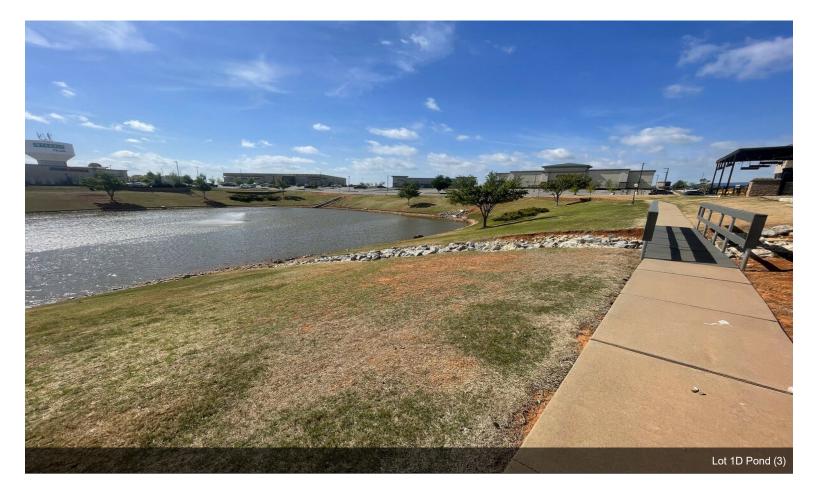

## West End Pointe - NW 10th & Garth Brooks Blvd

2 lots for Sale.

Lot 1D: .73 acres - \$636,000. Lot 1B: 1.01 acres - \$792,000.

Lot 1-D & 1-B are 2 of our last remaining lots in the West End Pointe Development located east of Garth Brooks Boulevard between I-40 and N.W. 10th St. The West End Pointe development includes retailers such as Lowes, Kohls, Mardel's, Staples, Atwoods, AMC Theatre, Golds Gym, Buffalo Wild Wings, Hideway Pizza, Pauline's Southern Kitchen, and many more.

### **Property Photos**

Lot 1B Atwoods