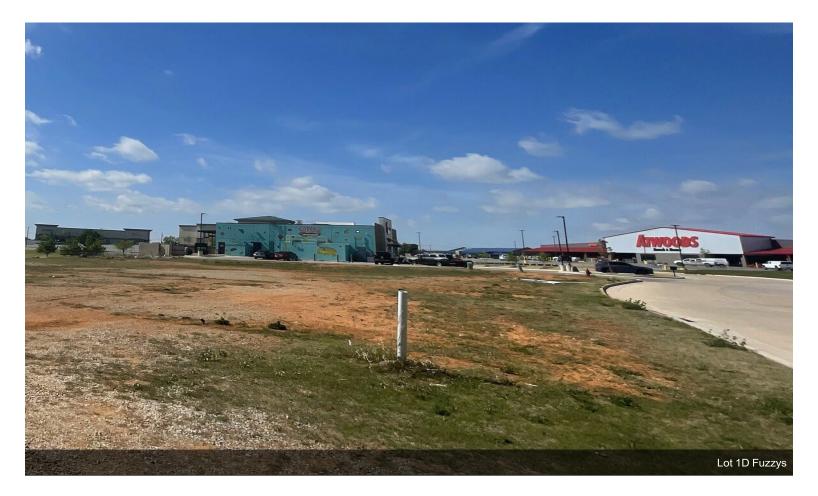

## West End Pointe - NW 10th & Garth Brooks Blvd

2 lots for Sale.

Lot 1D: .73 acres - \$636,000. Lot 1B: 1.01 acres - \$792,000.

Lot 1-D & 1-B are 2 of our last remaining lots in the West End Pointe Development located east of Garth Brooks Boulevard between I-40 and N.W. 10th St. The West End Pointe development includes retailers such as Lowes, Kohls, Mardel's, Staples, Atwoods, AMC Theatre, Golds Gym, Buffalo Wild Wings, Hideway Pizza, Pauline's Southern Kitchen, and many more.

### **Property Photos**