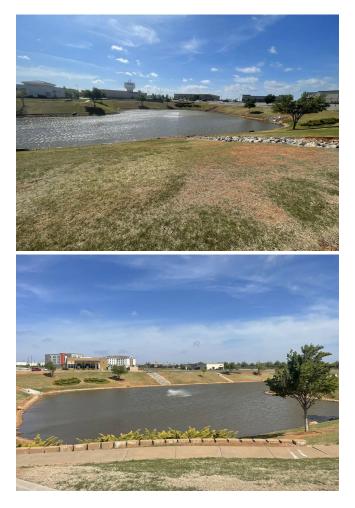

y Type:    | Land                  |
| Property Subtype: | Commercial            |
| Proposed Use:     | Retail                |
| Sale Type:        | Investment            |
| Total Lot Size:   | .73 AC & 1.01 AC      |
| No. Lots:         | 2                     |

## West End Pointe - NW 10th & Garth Brooks Blvd

2 lots for Sale.

Lot 1D: .73 acres - \$636,000. Lot 1B: 1.01 acres - \$792,000.

Lot 1-D & 1-B are 2 of our last remaining lots in the West End Pointe Development located east of Garth Brooks Boulevard between I-40 and N.W. 10th St. The West End Pointe development includes retailers such as Lowes, Kohls, Mardel's, Staples, Atwoods, AMC Theatre, Golds Gym, Buffalo Wild Wings, Hideway Pizza, Pauline's Southern Kitchen, and many more.

Owner will also entertain a Build-to-Suit.





10 Garth Brooks Blvd, Yukon, OK 73099

### **Property Photos**





### **Property Photos**





### **Property Photos**





Lot 1B Atwoods