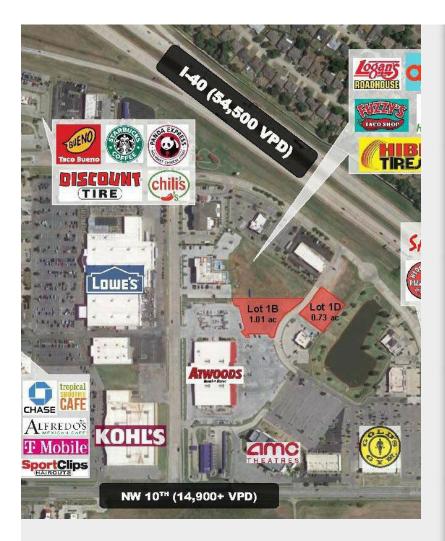

## West End Pointe - NW 10th & Garth Brooks Blvd

2 lots for Sale.

Lot 1D: .73 acres - \$636,000. Lot 1B: 1.01 acres - \$792,000.

Lot 1-D & 1-B are 2 of our last remaining lots in the West End Pointe Development located east of Garth Brooks Boulevard between I-40 and N.W. 10th St. The West End Pointe development includes retailers such as Lowes, Kohls, Mardel's, Staples, Atwoods, AMC Theatre, Golds Gym, Buffalo Wild Wings, Hideway Pizza, Pauline's Southern Kitchen, and many more.