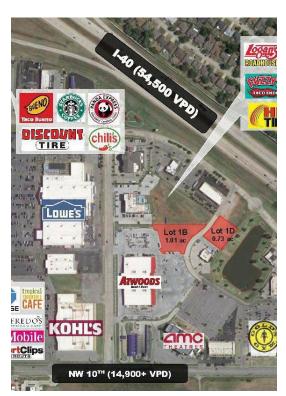

## West End Pointe - NW 10th & Garth Brooks Blvd

2 lots for Sale.

Lot 1D: .73 acres - \$636,000. Lot 1B: 1.01 acres - \$792,000.

Lot 1-D & 1-B are 2 of our last remaining lots in the West End Pointe Development located east of Garth Brooks Boulevard between I-40 and N.W. 10th St. The West End Pointe development includes retailers such as Lowes, Kohls, Mardel's, Staples, Atwoods, AMC Theatre, Golds Gym, Buffalo Wild Wings, Hideway Pizza, Pauline's Southern Kitchen, and many more.