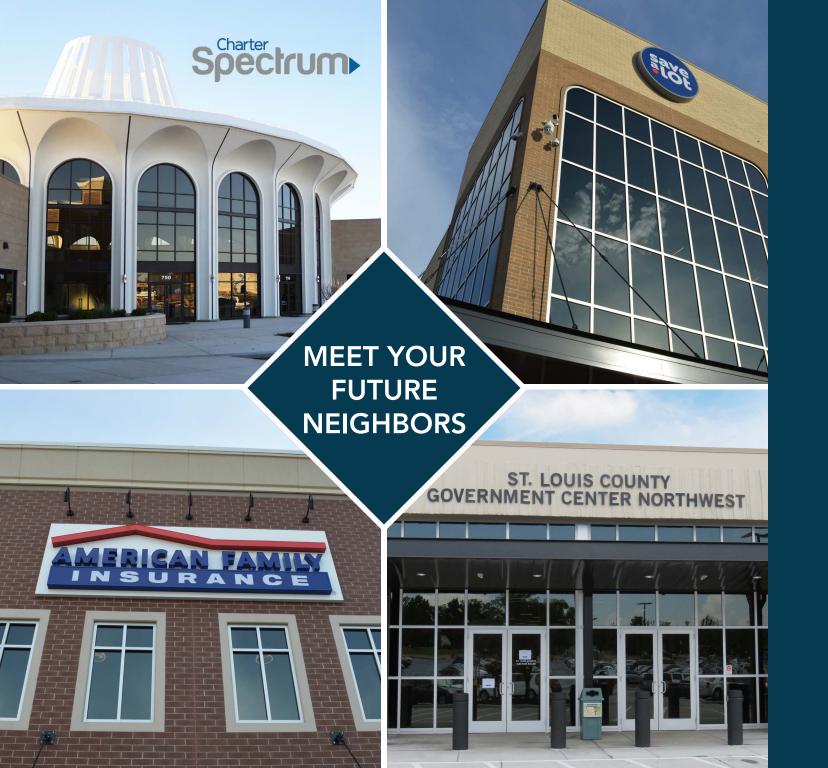

SECOND FLOOR 48,031 RSF

FIRST FLOOR 27,838 RSF UP TO 75,869 SF CONTIGUOUS AVAILABLE!

- High-density, high-tech office space
- Recently renovated 12-story office tower
- Premier mixed-use campus
- Office and medical suites available
- Plug and play options available with over 300 workstations in place
- Large blocks and small suites available
- Ample, free on-site surface parking
- Free training/conference center and fitness center
- Variety of on-site restaurants and retailers
- High speed connectivity and fiber optic feed to building (Charter, AT&T and Windstream)
- Over 6 public transportation stops on-site
- On-site security and property management
- Excellent location at two major thoroughfares and strategically located within the St. Louis region