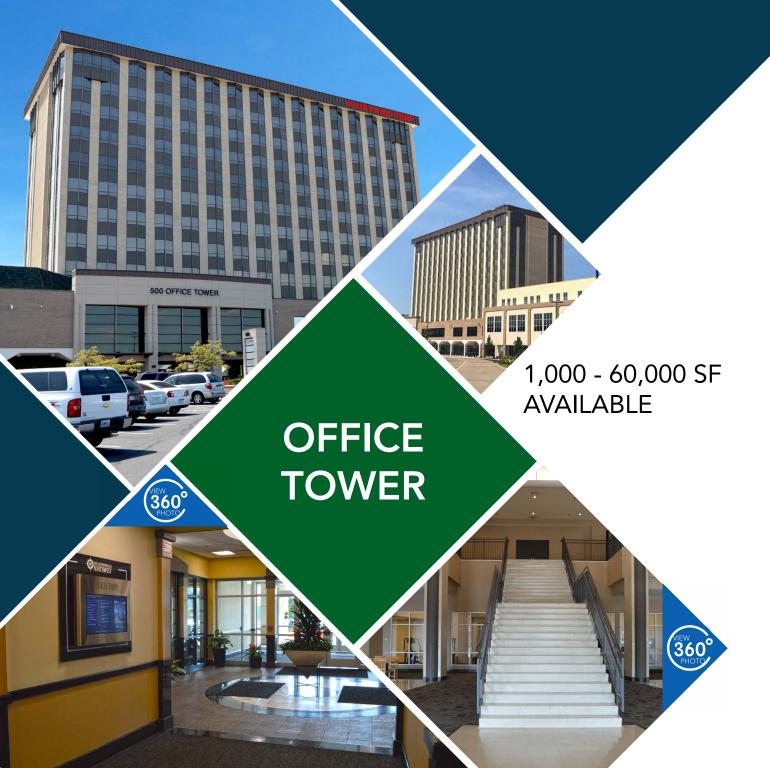

SECOND FLOOR 48,031 RSF

FIRST FLOOR 27,838 RSF UP TO 75,869 SF CONTIGUOUS AVAILABLE!

- High-density, high-tech office space
- Recently renovated 12-story office tower
- Premier mixed-use campus
- Office and medical suites available
- Plug and play options available with over 300 workstations in place
- Large blocks and small suites available
- Ample, free on-site surface parking
- Free training/conference center and fitness center
- Variety of on-site restaurants and retailers
- High speed connectivity and fiber optic feed to building (Charter, AT&T and Windstream)
- Over 6 public transportation stops on-site
- On-site security and property management
- Excellent location at two major thoroughfares and strategically located within the St. Louis region