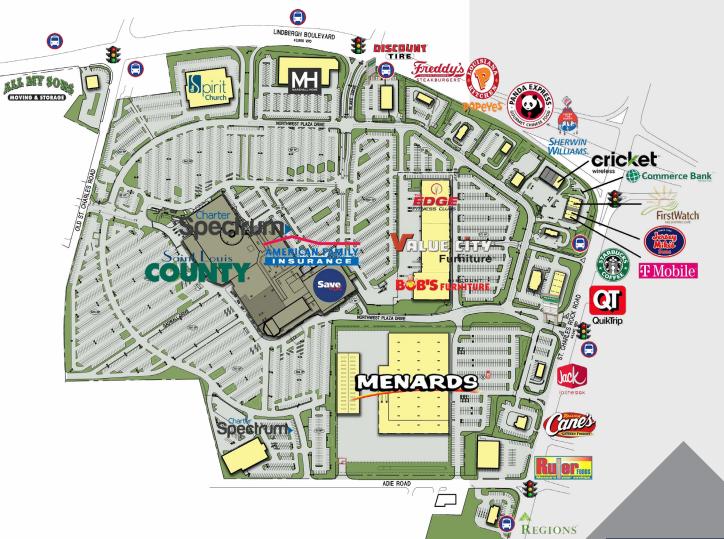

## YOUR PATH TO EFFICIENCY.

YOUR NAME HERE

- High-density, high-tech office space
- Perfect for call centers, educational, medical and government users
- Premier mixed-use campus
- Large, efficient open floor plates
- Ample, free on-site surface parking
- High ceilings and abundant natural light
- Plug and play options available with over 300 workstations in place
- Prominent building signage available
- Heavy power and back-up generator locations
- High speed connectivity and fiber optic feeds to building (Charter, AT&T and Windstream)
- Variety of on-site restaurants and retailers
- Over 6 public transportation stops on-site
- On-site security and property management
- Excellent location at two major thoroughfares and strategically located within the St. Louis region
- For Lease: \$10.00 psf, NNN

SECOND FLOOR 48,031 RSF

FIRST FLOOR 27,838 RSF UP TO 75,869 SF CONTIGUOUS AVAILABLE!

- High-density, high-tech office space
- Recently renovated 12-story office tower
- Premier mixed-use campus
- Office and medical suites available
- Plug and play options available with over 300 workstations in place
- Large blocks and small suites available
- Ample, free on-site surface parking
- Free training/conference center and fitness center
- Variety of on-site restaurants and retailers
- High speed connectivity and fiber optic feed to building (Charter, AT&T and Windstream)
- Over 6 public transportation stops on-site
- On-site security and property management
- Excellent location at two major thoroughfares and strategically located within the St. Louis region