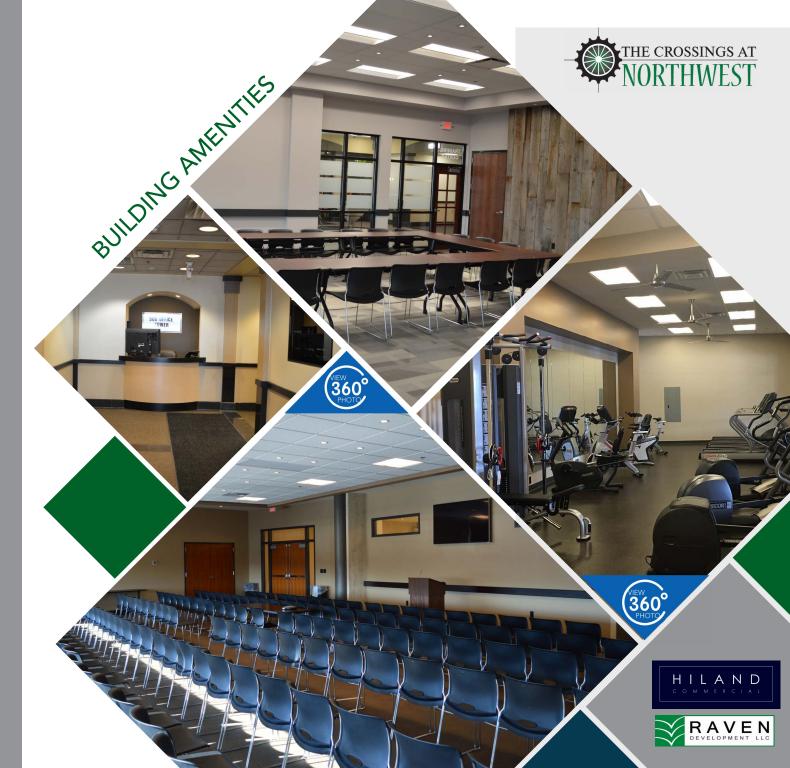

#### **FITNESS CENTER**

- Private fitness facility with exclusive card access
- Two ADA restrooms with showers and dressing area
- Convenient locker storage

#### **CONFERENCE CENTER**

- 150 seats
- State-of-the-art technology and wifi
- Black out shades
- Flexible modular furniture so room can be set up to suit your needs

#### TRAINING CENTER

- 30 seats
- Upgraded finishes and kitchenette
- Dual flatscreens and podium
- State-of-the-art technology
- Blackout shades
- Flexible modular furniture so room can be set up to suit your needs

### **ON-SITE SECURITY & PROPERTY MANAGEMENT**

- Whelan security desk in office tower and mobile units
- Safe and secure campus
- On-site property management (direct connect)

REGIONS