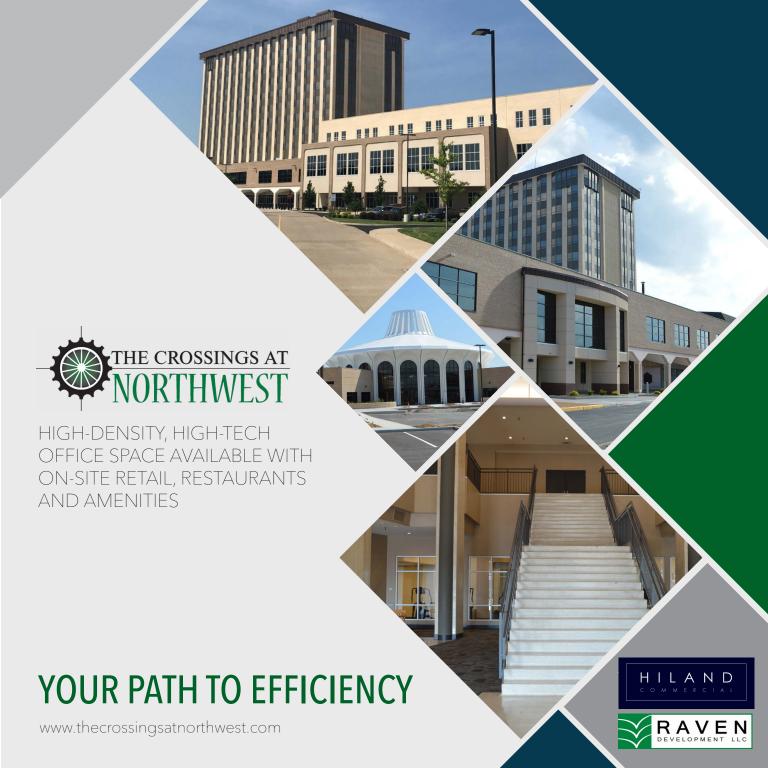

# HIGHLY CREDIBLE TENANTS IN DESIREABLE PREMIER MIXED-USE CAMPUS

The Crossings at Northwest Northwest Plaza Drive St. Ann, MO 63074

www.thecrossingsatnorthwest.com

## YOUR PATH TO EFFICIENCY.

YOUR NAME HERE

- High-density, high-tech office space
- Perfect for call centers, educational, medical and government users
- Premier mixed-use campus
- Large, efficient open floor plates
- Ample, free on-site surface parking
- High ceilings and abundant natural light
- Plug and play options available with over 300 workstations in place
- Prominent building signage available
- Heavy power and back-up generator locations
- High speed connectivity and fiber optic feeds to building (Charter, AT&T and Windstream)
- Variety of on-site restaurants and retailers
- Over 6 public transportation stops on-site
- On-site security and property management
- Excellent location at two major thoroughfares and strategically located within the St. Louis region
- For Lease: \$10.00 psf, NNN