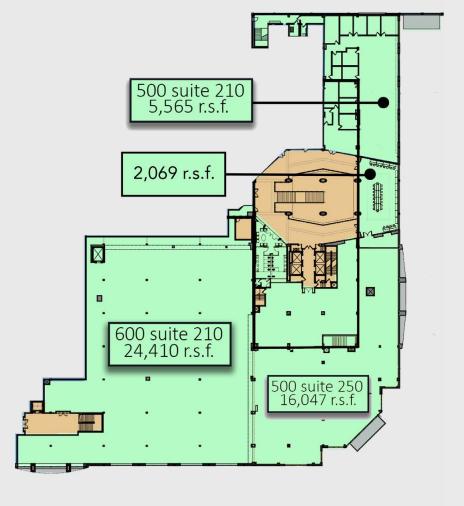

SECOND FLOOR 48,031 RSF

FIRST FLOOR 27,838 RSF UP TO 75,869 SF CONTIGUOUS AVAILABLE!

- High-density, high-tech office space
- Recently renovated 12-story office tower
- Premier mixed-use campus
- Office and medical suites available
- Plug and play options available with over 300 workstations in place
- Large blocks and small suites available
- Ample, free on-site surface parking
- Free training/conference center and fitness center
- Variety of on-site restaurants and retailers
- High speed connectivity and fiber optic feed to building (Charter, AT&T and Windstream)
- Over 6 public transportation stops on-site
- On-site security and property management
- Excellent location at two major thoroughfares and strategically located within the St. Louis region