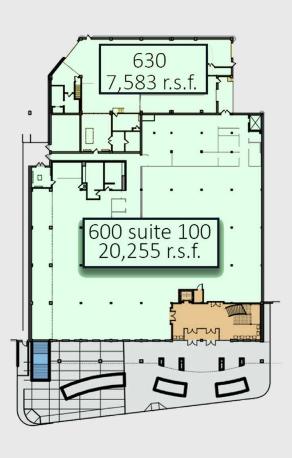

SECOND FLOOR 48,031 RSF

FIRST FLOOR 27,838 RSF UP TO 75,869 SF CONTIGUOUS AVAILABLE!

- High-density, high-tech office space
- Recently renovated 12-story office tower
- Premier mixed-use campus
- Office and medical suites available
- Plug and play options available with over 300 workstations in place
- Large blocks and small suites available
- Ample, free on-site surface parking
- Free training/conference center and fitness center
- Variety of on-site restaurants and retailers
- High speed connectivity and fiber optic feed to building (Charter, AT&T and Windstream)
- Over 6 public transportation stops on-site
- On-site security and property management
- Excellent location at two major thoroughfares and strategically located within the St. Louis region