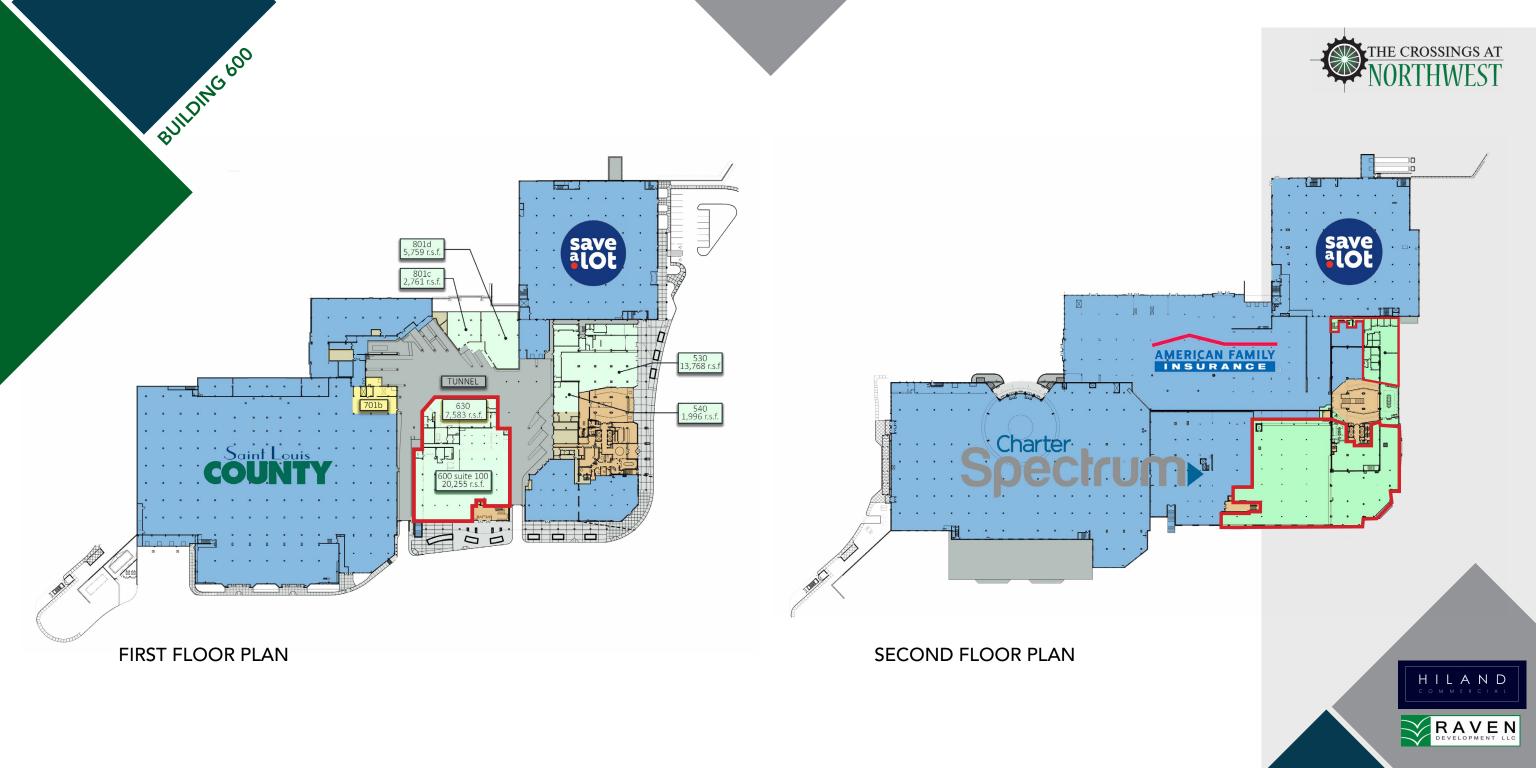

SECOND FLOOR 48,031 RSF

FIRST FLOOR 27,838 RSF UP TO 75,869 SF CONTIGUOUS AVAILABLE!

- High-density, high-tech office space
- Recently renovated 12-story office tower
- Premier mixed-use campus
- Office and medical suites available
- Plug and play options available with over 300 workstations in place
- Large blocks and small suites available
- Ample, free on-site surface parking
- Free training/conference center and fitness center
- Variety of on-site restaurants and retailers
- High speed connectivity and fiber optic feed to building (Charter, AT&T and Windstream)
- Over 6 public transportation stops on-site
- On-site security and property management
- Excellent location at two major thoroughfares and strategically located within the St. Louis region