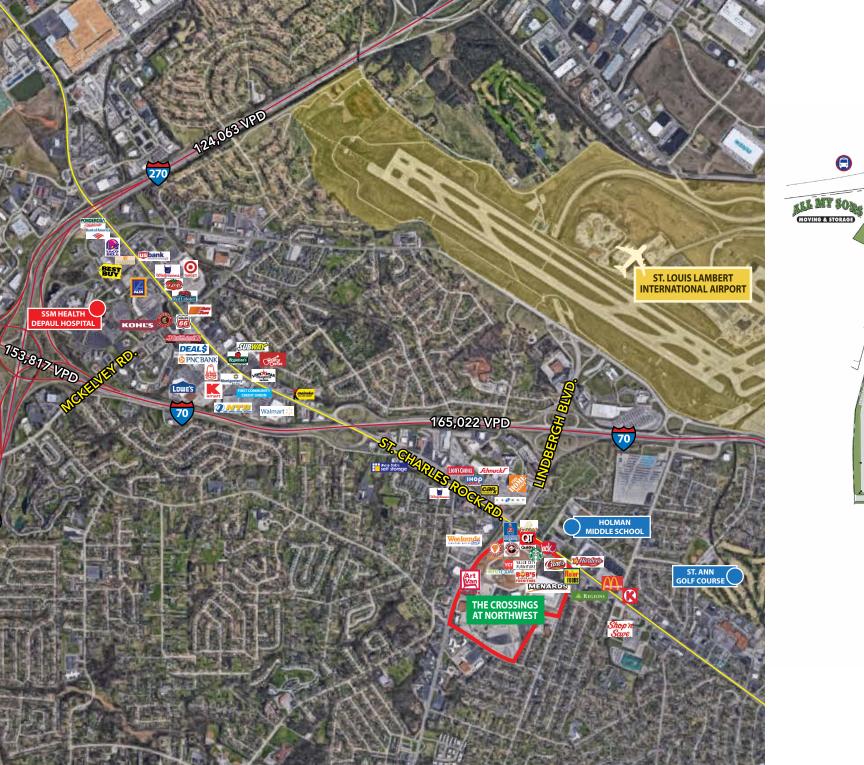

## YOUR PATH TO EFFICIENCY.

YOUR NAME HERE

- High-density, high-tech office space
- Perfect for call centers, educational, medical and government users
- Premier mixed-use campus
- Large, efficient open floor plates
- Ample, free on-site surface parking
- High ceilings and abundant natural light
- Plug and play options available with over 300 workstations in place
- Prominent building signage available
- Heavy power and back-up generator locations
- High speed connectivity and fiber optic feeds to building (Charter, AT&T and Windstream)
- Variety of on-site restaurants and retailers
- Over 6 public transportation stops on-site
- On-site security and property management
- Excellent location at two major thoroughfares and strategically located within the St. Louis region
- For Lease: \$10.00 psf, NNN

SECOND FLOOR 48,031 RSF

FIRST FLOOR 27,838 RSF UP TO 75,869 SF CONTIGUOUS AVAILABLE!

- High-density, high-tech office space
- Recently renovated 12-story office tower
- Premier mixed-use campus
- Office and medical suites available
- Plug and play options available with over 300 workstations in place
- Large blocks and small suites available
- Ample, free on-site surface parking
- Free training/conference center and fitness center
- Variety of on-site restaurants and retailers
- High speed connectivity and fiber optic feed to building (Charter, AT&T and Windstream)
- Over 6 public transportation stops on-site
- On-site security and property management
- Excellent location at two major thoroughfares and strategically located within the St. Louis region