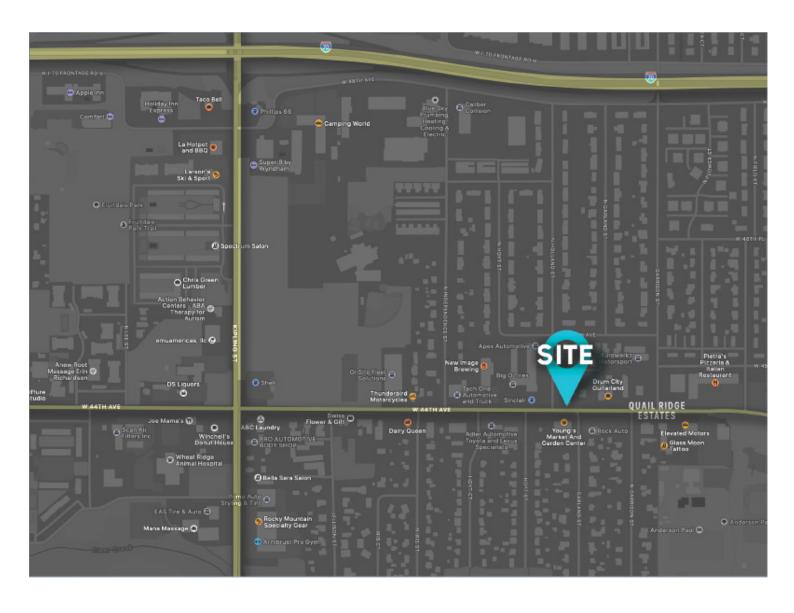

# aerial map & competition

Wheat Ridge has an excellent business community with a convenient location and easy access to major thoroughfares. Wheat Ridge is a business-friendly community neighboring both downtown Denver and the I-70 Corridor.

Residents, visitors and businesses alike enjoy the outstanding quality of life in Wheat Ridge with miles of open space, trails, and parks all nestled in the foothills of the Rocky Mountains. (https://www.ci.wheatridge.co.us/)

The city of Wheat Ridge has a robust site with resources for the community and developers alike. For helpful resources in doing business in Wheat Ridge, <u>CLICK HERE</u>.

JASON KEITH 303.718.9249 | jason.keith@brcrealestate.com