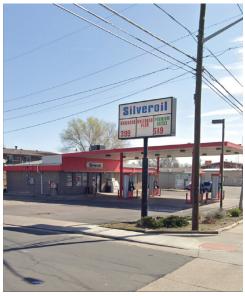

## Overview Property

BRC Real Estate is pleased to present this incredible opportunity to own a well-kept gas station located in the heart of Wheat Ridge, CO. This prime real estate is situated on the hard lit corner of W 44th Ave & Holland St and benefits from a steady flow of passing by traffic and the dense local population. The station provides easy access in and out, a well-lit canopy with four MPD's, and a convenience store offering snacks, refreshments, beer, wine, lottery, and tobacco. Over the years, this station has maintained a very loyal customer base due to their attention to detail and excellent customer service. Do not hesitate to contact our professional team at BRC Real Estate to gain more information.

#### **NOTEWORTHY**

Hard Lit Corner Lot in Metro Denver with High Visibility and Easy Access