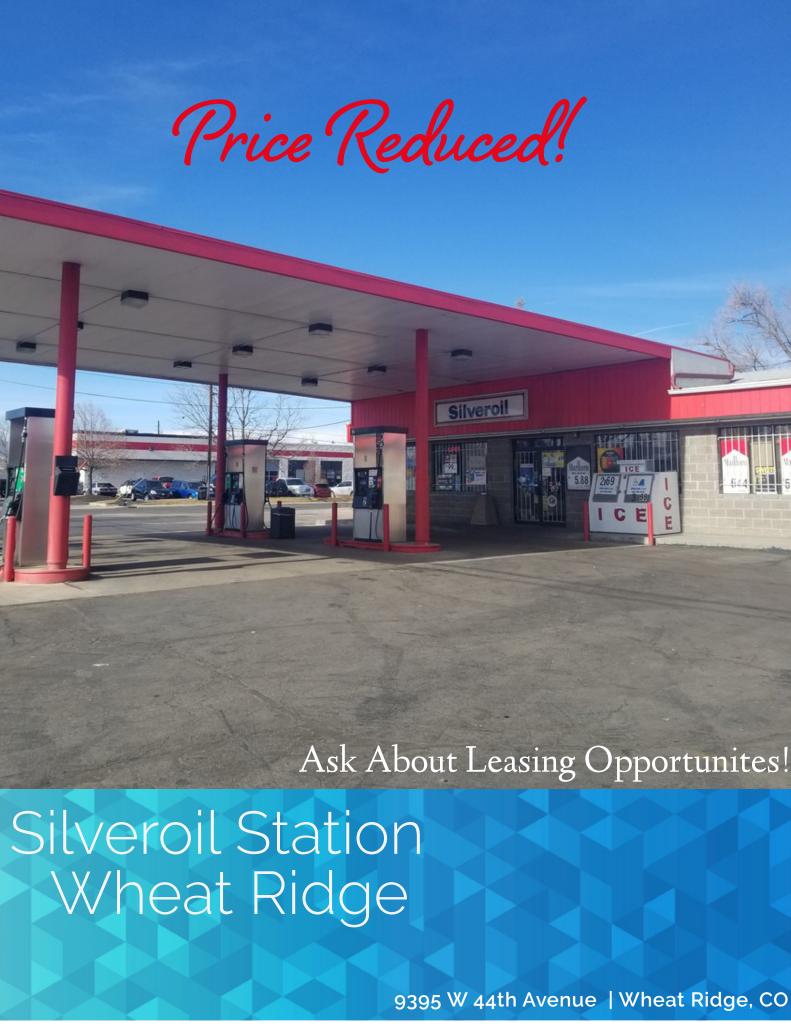

## Overview Property

BRC Real Estate is pleased to present this incredible opportunity to own a well-kept gas station located in the heart of Wheat Ridge, CO. This prime real estate is situated on the hard lit corner of W 44th Ave & Holland St and benefits from a steady flow of passing by traffic and the dense local population. The station provides easy access in and out, a well-lit canopy with four MPD's, and a convenience store offering snacks, refreshments, beer, wine, lottery, and tobacco. Over the years, this station has maintained a very loyal customer base due to their attention to detail and excellent customer service. Do not hesitate to contact our professional team at BRC Real Estate to gain more information.

#### **NOTEWORTHY**

Hard Lit Corner Lot in Metro Denver with High Visibility and Easy Access