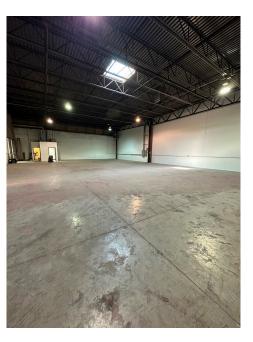

## MODERN WAREHOUSE SPACE WITH OFFICE & PARKING ±10,065 SF at \$10.00 PSF MODIFIED GROSS

- INCLUDES 3,165 SF OFFICE
- 1 OVERSIZED DRIVE-IN DOOR
- 20' CLEAR CEILING HEIGHT
- ZONING PMD-9
- SINGLE-STORY HIGH-BAY BUILDING
- FENCED AND GATED PARKING LOT
- CLOSE PROXIMITY TO CTA GREEN LINE
- POWER: 200 AMPS 120/240 V, 3P
  (MORE IN BUILDING)