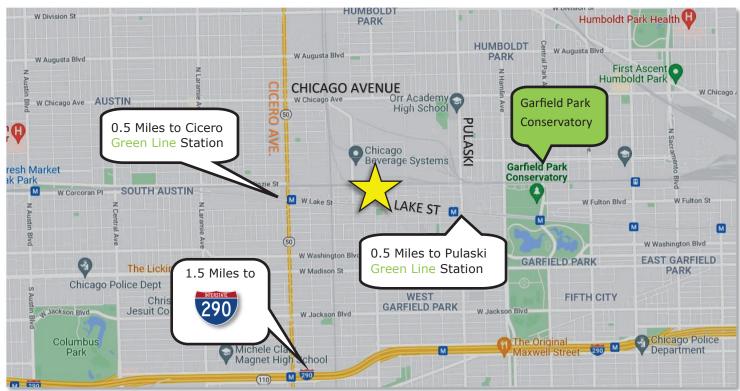

## MODERN WAREHOUSE SPACE WITH OFFICE & PARKING ±10,065 SF at \$10.00 PSF MODIFIED GROSS

- INCLUDES 3,165 SF OFFICE
- 1 OVERSIZED DRIVE-IN DOOR
- 20' CLEAR CEILING HEIGHT
- ZONING PMD-9
- SINGLE-STORY HIGH-BAY BUILDING
- FENCED AND GATED PARKING LOT
- CLOSE PROXIMITY TO CTA GREEN LINE
- POWER: 200 AMPS 120/240 V, 3P
  (MORE IN BUILDING)

15 MINUTES FROM DOWNTOWN

**DEBORAH SMITH** 

773-885-3254

DEBORAH@STRAUSSREALTY.COM

ADAM SCHNEIDERMAN, SIOR

847-826-4467

ADAM@STRAUSSREALTY.COM FLO

STRAUSS REALTY, LTD. 4220 W. MONTROSE AVE.