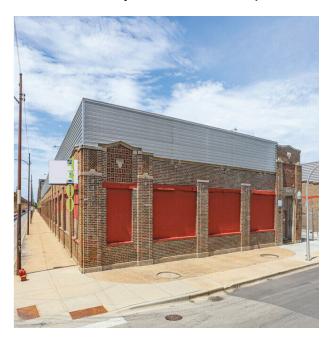

## MODERN WAREHOUSE SPACE WITH OFFICE & PARKING ±10,065 SF at \$10.00 PSF MODIFIED GROSS

- INCLUDES 3,165 SF OFFICE
- 1 OVERSIZED DRIVE-IN DOOR
- 20' CLEAR CEILING HEIGHT
- ZONING PMD-9
- SINGLE-STORY HIGH-BAY BUILDING
- FENCED AND GATED PARKING LOT
- CLOSE PROXIMITY TO CTA GREEN LINE
- POWER: 200 AMPS 120/240 V, 3P
  (MORE IN BUILDING)