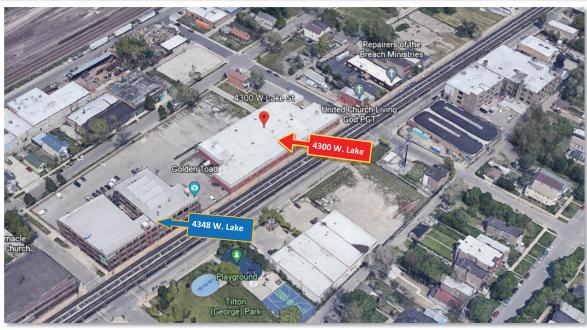

## LOCATION

**4300 W. Lake St.** shares a parking lot with Sloan Valve Workshop Lofts at **4348 W. Lake.**To View Virtual Tour of Location Click Here.

**DEBORAH SMITH** 

773-885-3254

DEBORAH@STRAUSSREALTY.COM