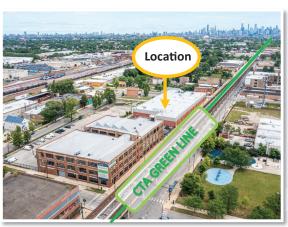

## LOCATION

**4300 W. Lake St.** shares a parking lot with Sloan Valve Workshop Lofts at **4348 W. Lake.**To View Virtual Tour of Location Click Here.

**DEBORAH SMITH** 

773-885-3254

DEBORAH@STRAUSSREALTY.COM