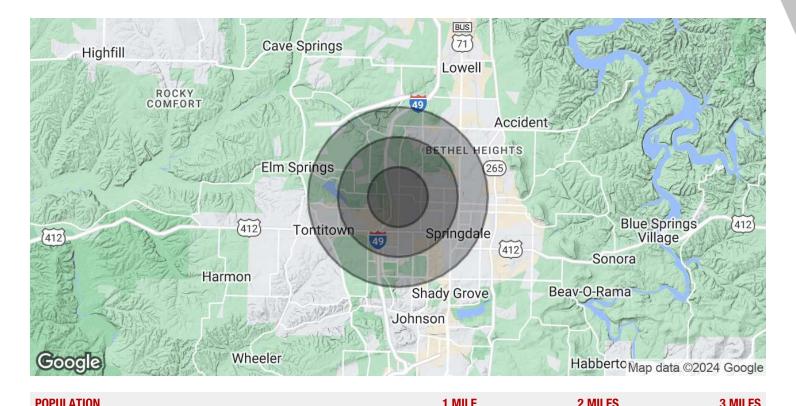

| OFFERING SUMMARY |  |
|------------------|--|
| Sale Price:      |  |

 Sale Price:
 \$1,000,000

 Lot Size:
 4.4 Acres

| DEMOGRAPHICS      | 1 MILE   | 2 MILES  | 3 MILES  |
|-------------------|----------|----------|----------|
| Total Households  | 2,174    | 8,868    | 17,376   |
| Total Population  | 6,068    | 24,565   | 48,251   |
| Average HH Income | \$69,298 | \$76,381 | \$74,005 |

### **TIMOTHY SALMONSEN**

Executive Broker 0: 479.231.1355 C: 479.330.1250 sgrleadmanager@gmail.com AR #EB00066512

Springdale, AR 72762

| PUPULATION                           | I WILE    | Z WILES   | 3 IVIILES |
|--------------------------------------|-----------|-----------|-----------|
| Total Population                     | 6,068     | 24,565    | 48,251    |
| Average Age                          | 37.7      | 36.4      | 34.2      |
| Average Age (Male)                   | 37.9      | 34.6      | 33.4      |
| Average Age (Female)                 | 36.8      | 37.5      | 35.3      |
|                                      |           |           |           |
| HOUSEHOLDS & INCOME                  | 1 MILE    | 2 MILES   | 3 MILES   |
| Total Households                     | 2,174     | 8,868     | 17,376    |
| # of Persons per HH                  | 2.8       | 2.8       | 2.8       |
| Average HH Income                    | \$69,298  | \$76,381  | \$74,005  |
| Average House Value                  | \$150,716 | \$154,767 | \$148,638 |
| 2020 American Community Survey (ACS) |           |           |           |