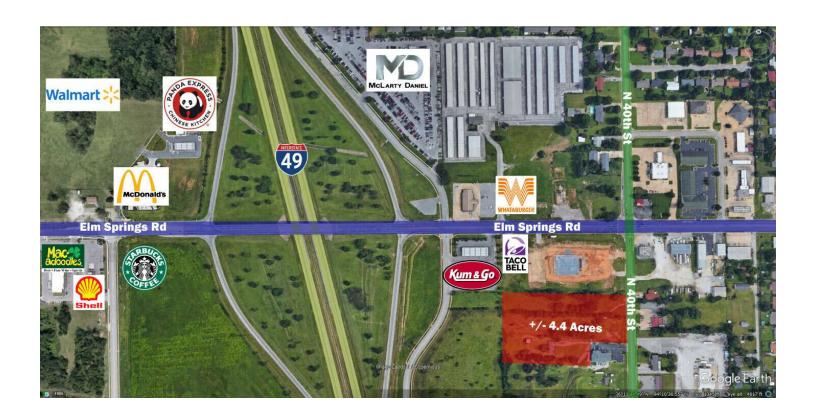

#### PROPERTY DESCRIPTION

This is it! Development ready with over \$200,000 of approved plans for flex, office, and retail space, up to 40,000 SF! Approx. 230' of road front on N 40th St, which sees around 11,000 VPD. Strategically located just 1 minute from Elm Springs Rd intersection that sees around 35,000 VPD and a half mile from I-49, which sees around 102,000 VPD, and provides easy access to all of Northwest Arkansas. Also located less than 1 mile from one of the busiest Walmart Supercenters, considered a "Test Store". Don't miss out on this great investment opportunity!

### +/- 4.4 ACRES LAND WITH DEVELOPMENT PLANS FOR SALE