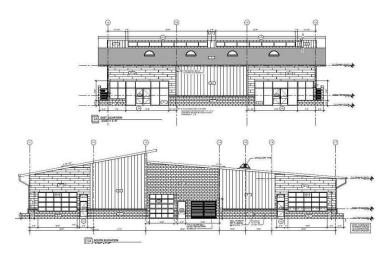

#### PROPERTY DESCRIPTION

This is it! Development ready with over \$200,000 of approved plans for flex, office, and retail space, up to 40,000 SF! Approx. 230' of road front on N 40th St, which sees around 11,000 VPD. Strategically located just 1 minute from Elm Springs Rd intersection that sees around 35,000 VPD and a half mile from I-49, which sees around 102,000 VPD, and provides easy access to all of Northwest Arkansas. Also located less than 1 mile from one of the busiest Walmart Supercenters, considered a "Test Store". Don't miss out on this great investment opportunity!

#### **PROPERTY HIGHLIGHTS**

- Over \$200,000 of approved plans available
- · Prime location near major highway access
- · Convenient access right off Exit 73 on I-49
- · Ample space for retail development