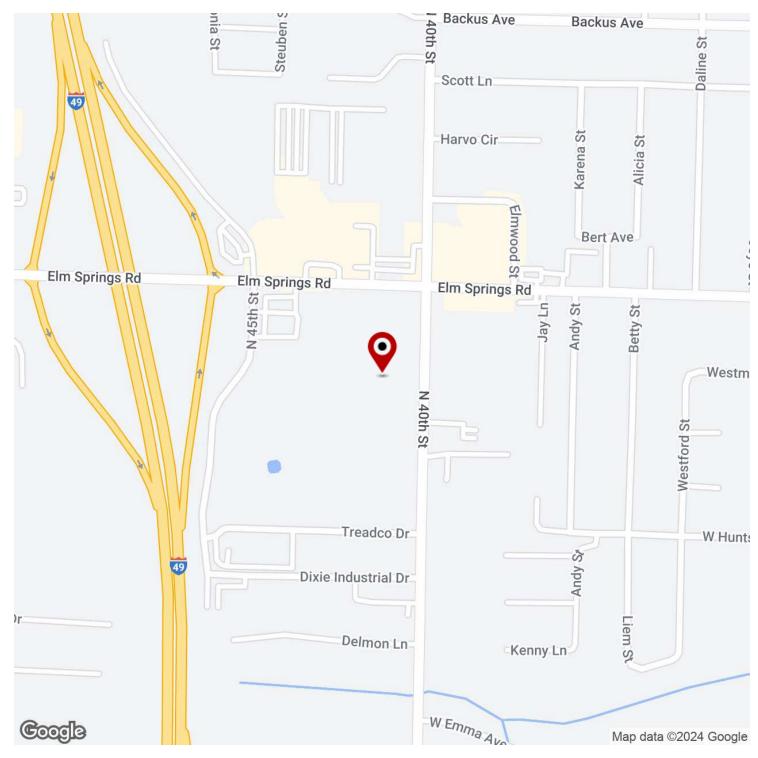

#### PROPERTY DESCRIPTION

This is it! Development ready with over \$200,000 of approved plans for flex, office, and retail space, up to 40,000 SF! Approx. 230' of road front on N 40th St, which sees around 11,000 VPD. Strategically located just 1 minute from Elm Springs Rd intersection that sees around 35,000 VPD and a half mile from I-49, which sees around 102,000 VPD, and provides easy access to all of Northwest Arkansas. Also located less than 1 mile from one of the busiest Walmart Supercenters, considered a "Test Store". Don't miss out on this great investment opportunity!

### +/- 4.4 ACRES LAND WITH DEVELOPMENT PLANS FOR SALE

## 738 N 40TH ST

Springdale, AR 72762

We obtained the information above from sources we believe to be reliable. However, we have not verified its accuracy and make no guarantee, warranty or representation about it. It is submitted subject to the possibility of errors, omissions, change of price, rental or other conditions, prior sale, lease or financing, or withdrawal without notice. We include projections, opinions, assumptions or estimates for example only, and they may not represent current or future performance of the property. You and your tax and legal advisors should conduct your own investigation of the property and transaction.