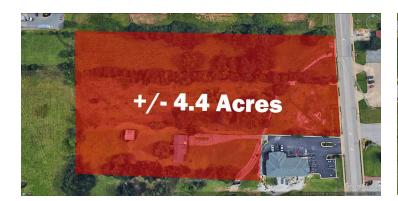

### +/- 4.4 ACRES LAND WITH DEVELOPMENT PLANS FOR SALE

| OFFERING SUMMARY |  |
|------------------|--|
| Sale Price:      |  |

 Sale Price:
 \$1,000,000

 Lot Size:
 4.4 Acres

| DEMOGRAPHICS      | 1 MILE   | 2 MILES  | 3 MILES  |
|-------------------|----------|----------|----------|
| Total Households  | 2,174    | 8,868    | 17,376   |
| Total Population  | 6,068    | 24,565   | 48,251   |
| Average HH Income | \$69,298 | \$76,381 | \$74,005 |