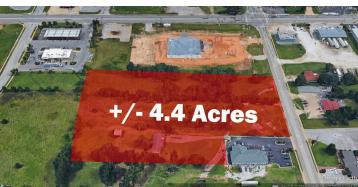

### +/- 4.4 ACRES LAND WITH DEVELOPMENT PLANS FOR SALE

| OFFERING SUMMARY |  |
|------------------|--|
| Sale Price:      |  |

 Sale Price:
 \$1,000,000

 Lot Size:
 4.4 Acres

| DEMOGRAPHICS      | 1 MILE   | 2 MILES  | 3 MILES  |
|-------------------|----------|----------|----------|
| Total Households  | 2,174    | 8,868    | 17,376   |
| Total Population  | 6,068    | 24,565   | 48,251   |
| Average HH Income | \$69,298 | \$76,381 | \$74,005 |