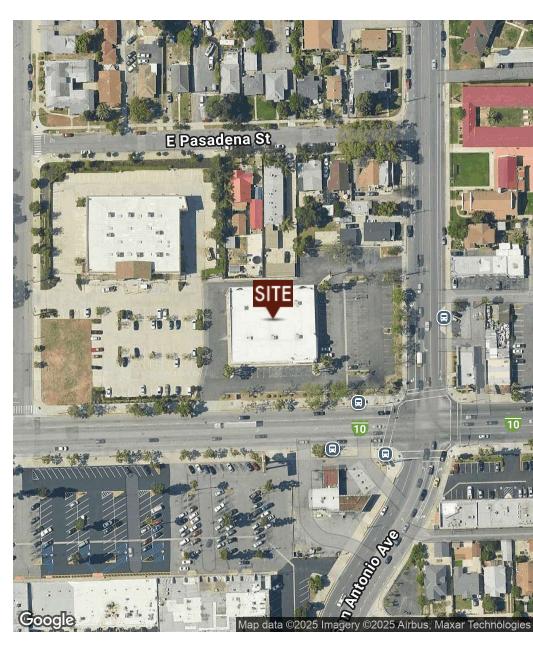

a cost-effective acquisition.
- Signage & Visibility: The property features prominent storefront & pylon signage opportunities, further enhancing its appeal for tenants or owner-occupants looking to maximize exposure.
- Ideal for Owner-Occupants: By occupying 51% or more of the building's square footage, buyers may qualify for SBA financing with as little as 10% down. Monthly interest costs are significantly lower than current market lease rates, making ownership a more affordable and attractive option.
- **Redevelopment Potential:** The property offers a redevelopment opportunity, providing additional value and flexibility for investors or owner-users seeking to maximize the site's potential.



#### **ZONING** MAP





#### **RETAILER** MAP





### SITE PLAN





# **LOCATION** MAPS







## **CLICK** HERE FOR A VIRTUAL TOUR







| BUILDING ACQUISITION<br>TENANT IMPROVEMENTS<br>SBA/CDC FEES<br>TOTAL PROJECT COST |                            | -                                                                                                                                                                                                                                                                                                                              | \$4,49<br>\$4:<br><b>\$4.54</b> | 5,000                  |                 | Business Fir       | nance Capital     |
|-----------------------------------------------------------------------------------|----------------------------|------------------------------------------------------------------------------------