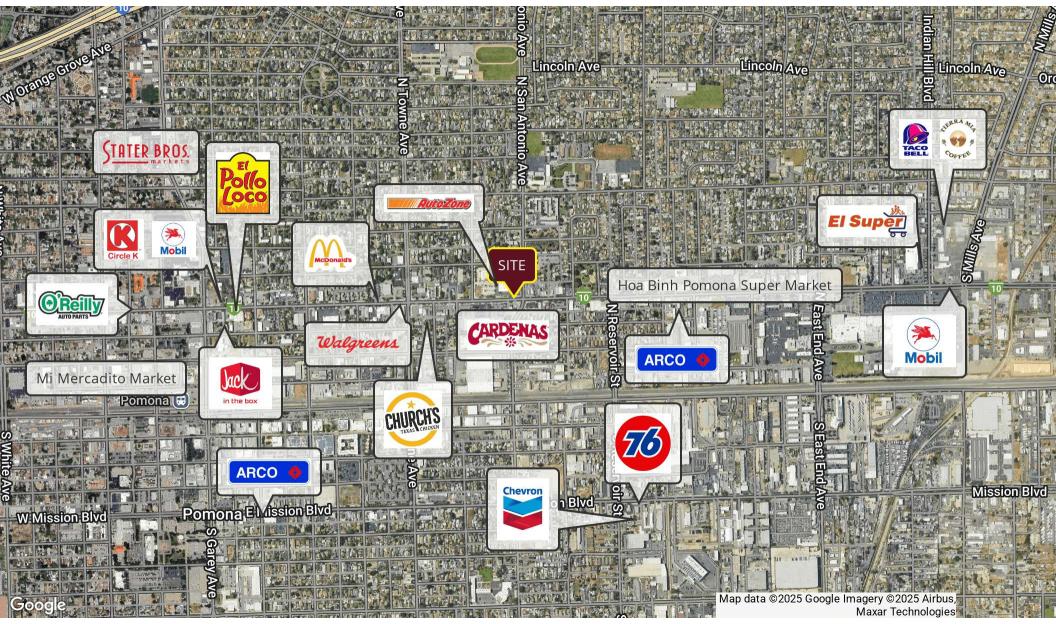

value for investors seeking to capitalize on a cost-effective acquisition.
- Signage & Visibility: The property features prominent storefront & pylon signage opportunities, further enhancing its appeal for tenants or owner-occupants looking to maximize exposure.
- Ideal for Owner-Occupants: By occupying 51% or more of the building's square footage, buyers may qualify for SBA financing with as little as 10% down. Monthly interest costs are significantly lower than current market lease rates, making ownership a more affordable and attractive option.
- **Redevelopment Potential:** The property offers a redevelopment opportunity, providing additional value and flexibility for investors or owner-users seeking to maximize the site's potential.



#### **ZONING** MAP





#### **RETAILER** MAP





### SITE PLAN





# **LOCATION** MAPS







## **CLICK** HERE FOR A VIRTUAL TOUR







| BUILDING ACQUISITION<br>TENANT IMPROVEMENTS<br>SBA/CDC FEES<br>TOTAL PROJECT COST |                            | -                                                                                                                                                                                                                                                                                                                              | \$4,49<br>\$4:<br><b>\$4.54</b> | 5,000                  |                 | Business Fir       | nance Capital     |
|-----------------------------------------------------------------------------------|----------------------------|--------------------------------------