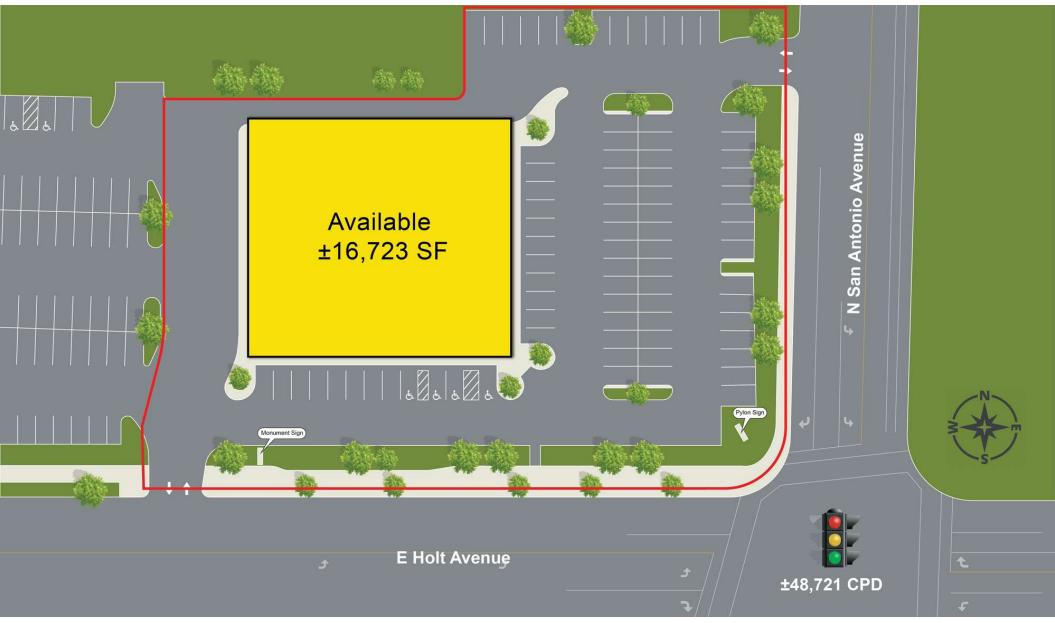

s seeking to capitalize on a cost-effective acquisition.
- Signage & Visibility: The property features prominent storefront & pylon signage opportunities, further enhancing its appeal for tenants or owner-occupants looking to maximize exposure.
- Ideal for Owner-Occupants: By occupying 51% or more of the building's square footage, buyers may qualify for SBA financing with as little as 10% down. Monthly interest costs are significantly lower than current market lease rates, making ownership a more affordable and attractive option.
- **Redevelopment Potential:** The property offers a redevelopment opportunity, providing additional value and flexibility for investors or owner-users seeking to maximize the site's potential.



#### **ZONING** MAP





#### **RETAILER** MAP





### SITE PLAN





# **LOCATION** MAPS







## **CLICK** HERE FOR A VIRTUAL TOUR







| BUILDING ACQUISITION<br>TENANT IMPROVEMENTS<br>SBA/CDC FEES<br>TOTAL PROJECT COST |                            | -                                                                                                                                                                                                                                                                                                                              | \$4,49<br>\$4:<br><b>\$4.54</b> | 5,000                  |                 | Business Fir       | nance Capital     |
|-----------------------------------------------------------------------------------|----------------------------|---------------------------------------------------------