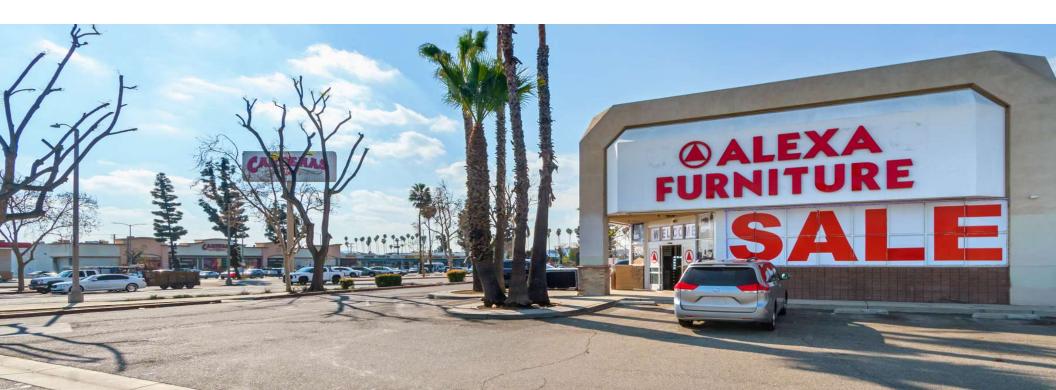

# ±16,723 SF FREESTANDING RETAIL BUILDING FOR LEASE OR SALE

611 E Holt Ave, Pomona, CA 91767

#### HIGHLIGHTS

- Freestanding Retail Building: The property features a freestanding retail building encompassing approximately 16,700 square feet, situated on a generous 1.43-acre lot. This layout provides ample parking space and flexibility for diverse retail or commercial uses, accommodating various tenant or owner-occupant needs.
- **Prime Location:** Strategically positioned at the signalized intersection of Holt Avenue and North San Antonio Avenue, the property offers excellent visibility and exposure. This high-traffic intersection sees over 30,000 vehicles per day, making it an ideal location for businesses seeking maximum exposure.
- Outstanding Investment Opportunity: With a purchase price of \$268 per square foot—significantly below replacement cost—this property represents exceptional value for investors seeking to capitalize on a cost-effective acquisition.
- Signage & Visibility: The property features prominent storefront & pylon signage opportunities, further enhancing its appeal for tenants or owner-occupants looking to maximize exposure.
- Ideal for Owner-Occupants: By occupying 51% or more of the building's square footage, buyers may qualify for SBA financing with as little as 10% down. Monthly interest costs are significantly lower than current market lease rates, making ownership a more affordable and attractive option.
- **Redevelopment Potential:** The property offers a redevelopment opportunity, providing additional value and flexibility for investors or owner-users seeking to maximize the site's potential.