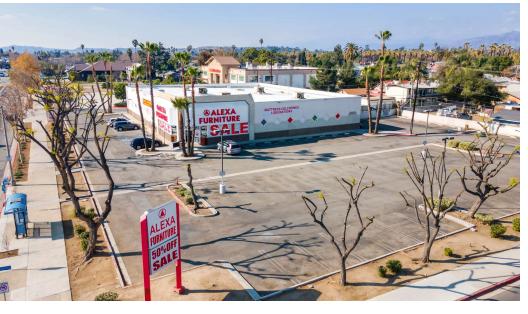

#### HIGHLIGHTS

- Freestanding Retail Building: The property features a freestanding retail building encompassing approximately 16,700 square feet, situated on a generous 1.43-acre lot. This layout provides ample parking space and flexibility for diverse retail or commercial uses, accommodating various tenant or owner-occupant needs.
- **Prime Location:** Strategically positioned at the signalized intersection of Holt Avenue and North San Antonio Avenue, the property offers excellent visibility and exposure. This high-traffic intersection sees over 30,000 vehicles per day, making it an ideal location for businesses seeking maximum exposure.
- Outstanding Investment Opportunity: With a purchase price of \$268 per square foot—significantly below replacement cost—this property represents exceptional value for investors seeking to capitalize on a cost-effective acquisition.
- Signage & Visibility: The property features prominent storefront & pylon signage opportunities, further enhancing its appeal for tenants or owner-occupants looking to maximize exposure.
- Ideal for Owner-Occupants: By occupying 51% or more of the building's square footage, buyers may qualify for SBA financing with as little as 10% down. Monthly interest costs are significantly lower than current market lease rates, making ownership a more affordable and attractive option.
- **Redevelopment Potential:** The property offers a redevelopment opportunity, providing additional value and flexibility for investors or owner-users seeking to maximize the site's potential.