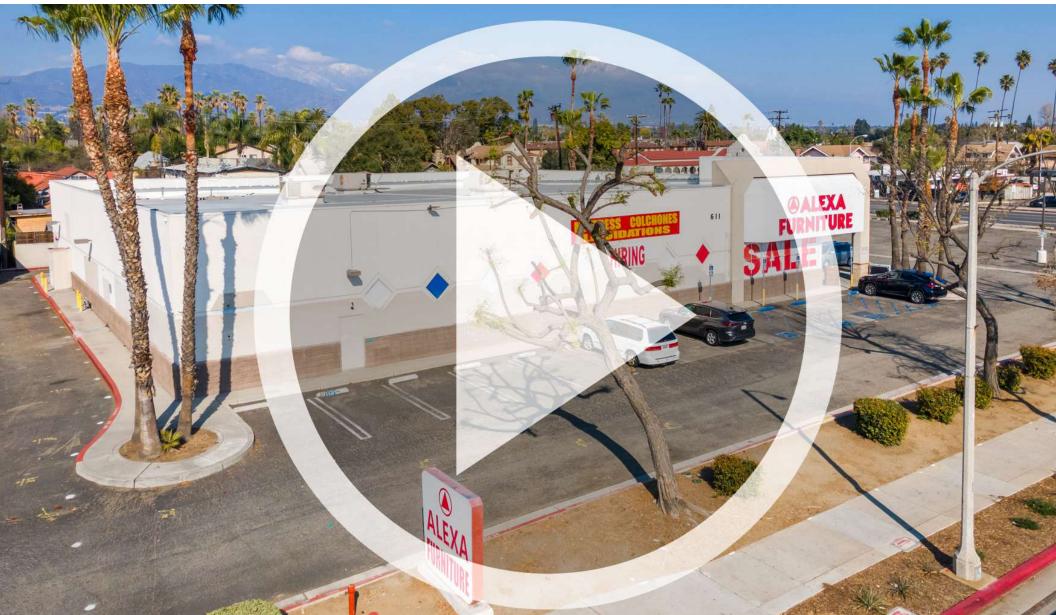

# ±16,723 SF FREESTANDING RETAIL BUILDING FOR LEASE OR SALE

611 E Holt Ave, Pomona, CA 91767

#### HIGHLIGHTS

- Freestanding Retail Building: The property features a freestanding retail building encompassing approximately 16,700 square feet, situated on a generous 1.43-acre lot. This layout provides ample parking space and flexibility for diverse retail or commercial uses, accommodating various tenant or owner-occupant needs.
- **Prime Location:** Strategically positioned at the signalized intersection of Holt Avenue and North San Antonio Avenue, the property offers excellent visibility and exposure. This high-traffic intersection sees over 30,000 vehicles per day, making it an ideal location for businesses seeking maximum exposure.
- Outstanding Investment Opportunity: With a purchase price of \$268 per square foot—significantly below replacement cost—this property represents exceptional value for investors seeking to capitalize on a cost-effective acquisition.
- Signage & Visibility: The property features prominent storefront & pylon signage opportunities, further enhancing its appeal for tenants or owner-occupants looking to maximize exposure.
- Ideal for Owner-Occupants: By occupying 51% or more of the building's square footage, buyers may qualify for SBA financing with as little as 10% down. Monthly interest costs are significantly lower than current market lease rates, making ownership a more affordable and attractive option.
- **Redevelopment Potential:** The property offers a redevelopment opportunity, providing additional value and flexibility for investors or owner-users seeking to maximize the site's potential.