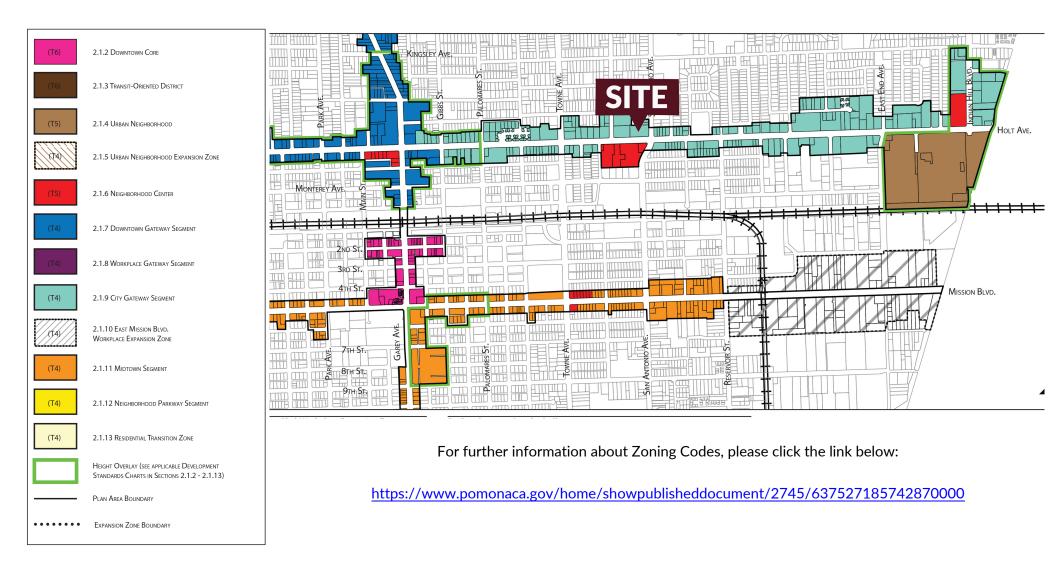

erty represents exceptional value for investors seeking to capitalize on a cost-effective acquisition.
- Signage & Visibility: The property features prominent storefront & pylon signage opportunities, further enhancing its appeal for tenants or owner-occupants looking to maximize exposure.
- Ideal for Owner-Occupants: By occupying 51% or more of the building's square footage, buyers may qualify for SBA financing with as little as 10% down. Monthly interest costs are significantly lower than current market lease rates, making ownership a more affordable and attractive option.
- **Redevelopment Potential:** The property offers a redevelopment opportunity, providing additional value and flexibility for investors or owner-users seeking to maximize the site's potential.



#### **ZONING** MAP





#### **RETAILER** MAP





### SITE PLAN





# **LOCATION** MAPS







## **CLICK** HERE FOR A VIRTUAL TOUR







| BUILDING ACQUISITION<br>TENANT IMPROVEMENTS<br>SBA/CDC FEES<br>TOTAL PROJECT COST |                            | -                                                                                                                                                                                                                                                                                                                              | \$4,49<br>\$4:<br><b>\$4.54</b> | 5,000                  |                 | Business Fir       | nance Capital     |
|-----------------------------------------------------------------------------------|----------------------------|-----------