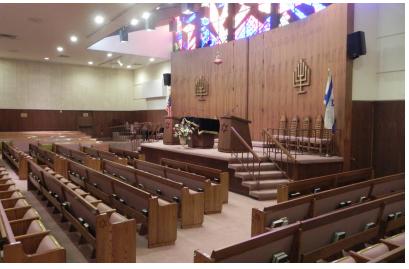

## **Property Highlights**

Located in the heart of south Orange County, this ±7,500 SF shared use religious space is available for lease in Laguna Woods, CA. The space includes a sanctuary with 330 seats, and social hall. Included is an outdoor play area, patio, and on-site parking. See next page for details and contact agent for more information. Please do not disturb the tenant.

#### **PROPERTY SUMMARY**

| Space Available<br>(±7,500 SF) | Sanctuary ±330 seats; social hall                    |
|--------------------------------|------------------------------------------------------|
| Days / Hours<br>Available      | Sundays: Primetime<br>Select Weeknights              |
| Term                           | Negotiable                                           |
| Parking                        | On-Site Parking                                      |
| Location                       | Located in the heart of<br>South Orange County       |
| Freeway Access                 | Freeway access via Hwy 73,<br>I-405 and I-5 Freeways |
| Utilities                      | Tenant to pay its share of utilities                 |
| Non-Profit                     | Tenant must be non-profit                            |
| Lease Rate                     | Negotiable                                           |
| Tours                          | Contact agent to schedule                            |