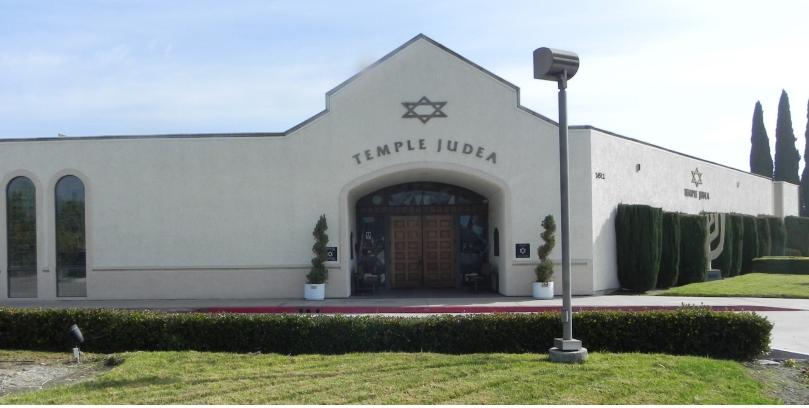

## ±7,500 SF RELIGIOUS FACILITY

FOR LEASE

24512 MOULTON PKWY, LAGUNA WOODS, CA 92637

## **Property Highlights**

Located in the heart of south Orange County, this ±7,500 SF shared use religious space is available for lease in Laguna Woods, CA. The space includes a sanctuary with 330 seats, and social hall. Included is an outdoor play area, patio, and on-site parking. See next page for details and contact agent for more information. Please do not disturb the tenant.