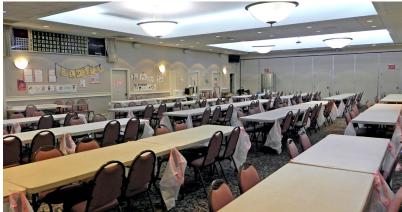

## **Property Highlights**

Located in the heart of south Orange County, this ±7,500 SF shared use religious space is available for lease in Laguna Woods, CA. The space includes a sanctuary with 330 seats, and social hall. Included is an outdoor play area, patio, and on-site parking. See next page for details and contact agent for more information. Please do not disturb the tenant.

#### **PROPERTY SUMMARY**

| Space Available<br>(±7,500 SF) | Sanctuary ±330 seats; social hall                    |
|--------------------------------|------------------------------------------------------|
| Days / Hours<br>Available      | Sundays: Primetime<br>Select Weeknights              |
| Term                           | Negotiable                                           |
| Parking                        | On-Site Parking                                      |
| Location                       | Located in the heart of<br>South Orange County       |
| Freeway Access                 | Freeway access via Hwy 73,<br>I-405 and I-5 Freeways |
| Utilities                      | Tenant to pay its share of utilities                 |
| Non-Profit                     | Tenant must be non-profit                            |
| Lease Rate                     | Negotiable                                           |
| Tours                          | Contact agent to schedule                            |