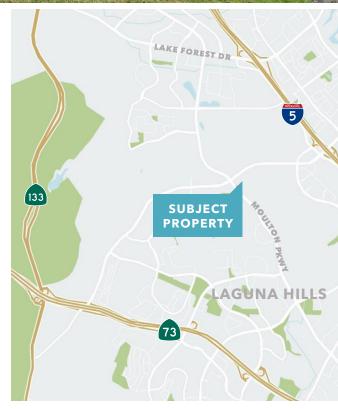

# 24512 Moulton Pkwy

LAGUNA WOODS, CA

#### **PROPERTY SUMMARY**

| Space Available<br>(±7,500 SF) | Sanctuary ±330 seats; social hall                    |
|--------------------------------|------------------------------------------------------|
| Days / Hours<br>Available      | Sundays: Primetime<br>Select Weeknights              |
| Term                           | Negotiable                                           |
| Parking                        | On-Site Parking                                      |
| Location                       | Located in the heart of<br>South Orange County       |
| Freeway Access                 | Freeway access via Hwy 73,<br>I-405 and I-5 Freeways |
| Utilities                      | Tenant to pay its share of utilities                 |
| Non-Profit                     | Tenant must be non-profit                            |
| Lease Rate                     | Negotiable                                           |
| Tours                          | Contact agent to schedule                            |