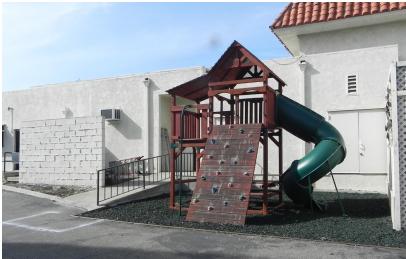

## **Property Highlights**

Located in the heart of south Orange County, this ±7,500 SF shared use religious space is available for lease in Laguna Woods, CA. The space includes a sanctuary with 330 seats, and social hall. Included is an outdoor play area, patio, and on-site parking. See next page for details and contact agent for more information. Please do not disturb the tenant.