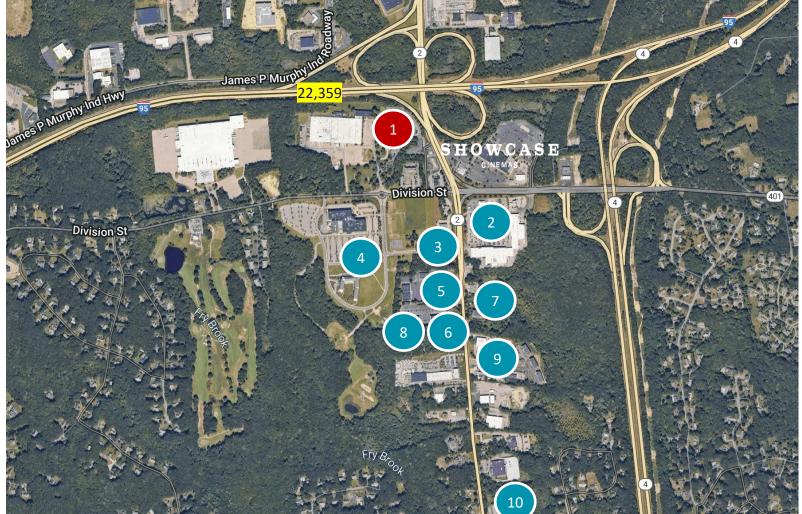

#### 1300 Division Road West Warwick, RI

HAYES&SHERRY

THE GARDENS

Best-in-class commercial office condominium complex, 1300 Division Road, West Warwick, is located at the intersection of Routes I-95, 4 & 2 on the West Warwick - East Greenwich town line. This Property offers newly renovated / plug-and-play suite, easy highway access, strong visibility and professional property management.

#### **DEMOGRAPHICS** (5 miles)

117,143 POPULATION \$123,495 AVERAGE HOUSEHOLD INCOME

**43** MEDIAN AGE

CE EL

53,735

5,749 BUSINESSES

53,753

DAYTIME POPULATION