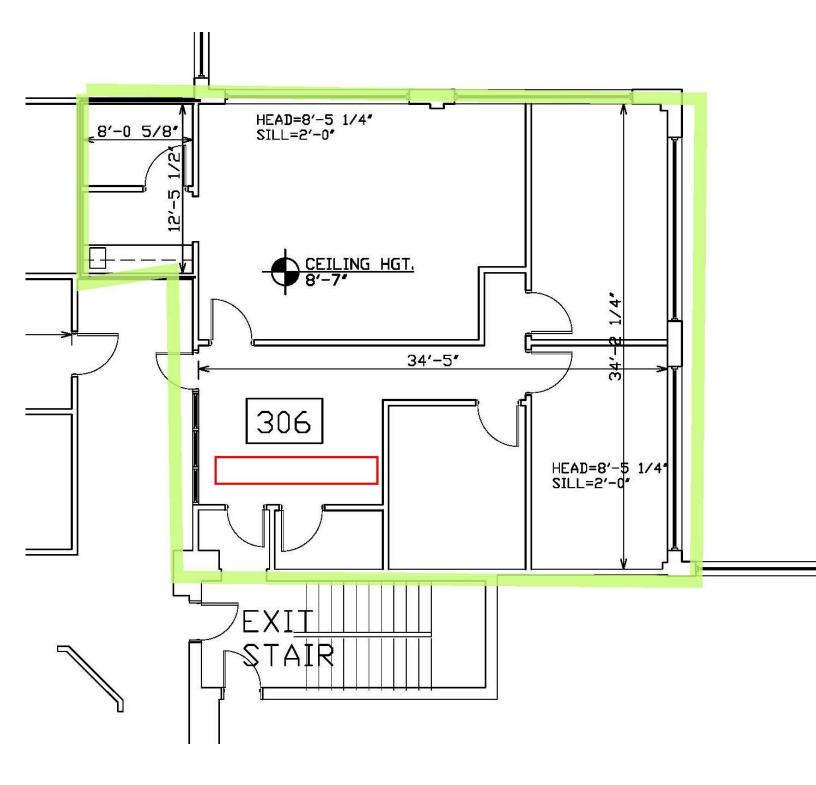

#### 1300 Division Road West Warwick, RI

HAYES&SHERRY

THE GARDENS

Best-in-class commercial office condominium complex, 1300 Division Road, West Warwick, is located at the intersection of Routes I-95, 4 & 2 on the West Warwick - East Greenwich town line. This Property offers newly renovated / plug-and-play suite, easy highway access, strong visibility and professional property management.

Impressive, high-quality improvements, move-in ready condo is available for lease.

1,442 SF Turnkey Office Space

Lease Rate: \$24.50/SF, net electric



# MAIN ENTRY



## RECEPTION



## **OFFICE SUITES**



### OFFICE



# **KITCHENETTE**



### **CONFERENCE ROOM**



#### FLOOR PLAN 1,442 SF SUITE 306



# **NOTABLE AREA AMENITIES**





### **BUILDING HIGHLIGHTS**

1,442 sf

60,000 sf BUILDING SIZE

**4.7/1,000** PARKING RATIO

#### **DEMOGRAPHICS** (5 miles)

117,143 POPULATION \$123,495 AVERAGE HOUSEHOLD INCOME

**43** MEDIAN AGE

CE EL

53,735

5,749 BUSINESSES

53,753

DAYTIME POPULATION

DRIVE TIMES

**19 mins.** PROVIDENCE

28 mins. NEWPORT

**9 mins.** T.F. GREEN INTERNATIONAL

> **7 mins.** EAST GREENWICH

©2024 Cushman & Wakefield. All rights reserved. The information contained in this communication is strictly confidential. This information has been obtained from sources believed to be reliable but has not been verified. NO WARRANTY OR REPRESENTATION, EXPRESS OR IMPLIED, IS MADE AS TO THE CONDITION OF THE PROPERTY (OR PROPERTIES) REFERENCED HEREIN OR AS TO THE ACCURACY OR COMP