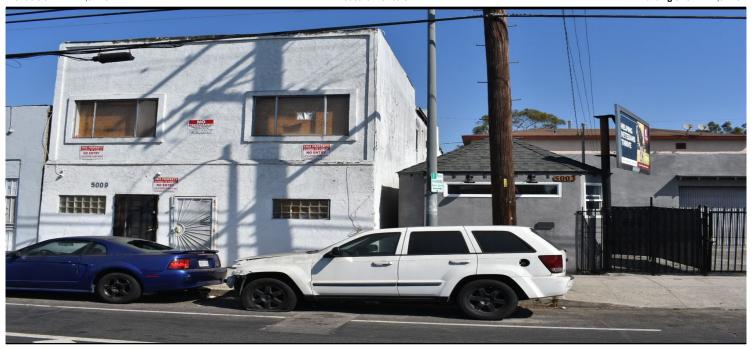

## **Dorin Realty Company**

## 4555 Pacific Blvd, Vernon, CA 90058 | 213-627-0007

Available SF 2.914 SF Industrial For Sale **Building Size** 2.914 SF

5007-5009 W Adams Blvd, Los Angeles, CA 90016 Address:

**Cross Streets:** Longwood Ave/Adams Blvd

> Building w/A Live/Work Opportunity Two Story Building w/Two 2nd Floor 1 Bed/1 Bath Apartments First Floor Office Space Secured Rear Yard For Up to 6 Cars C2 Zoning - 1 Block East of Exit of La Brea Ave & 10 Fwy Ramps